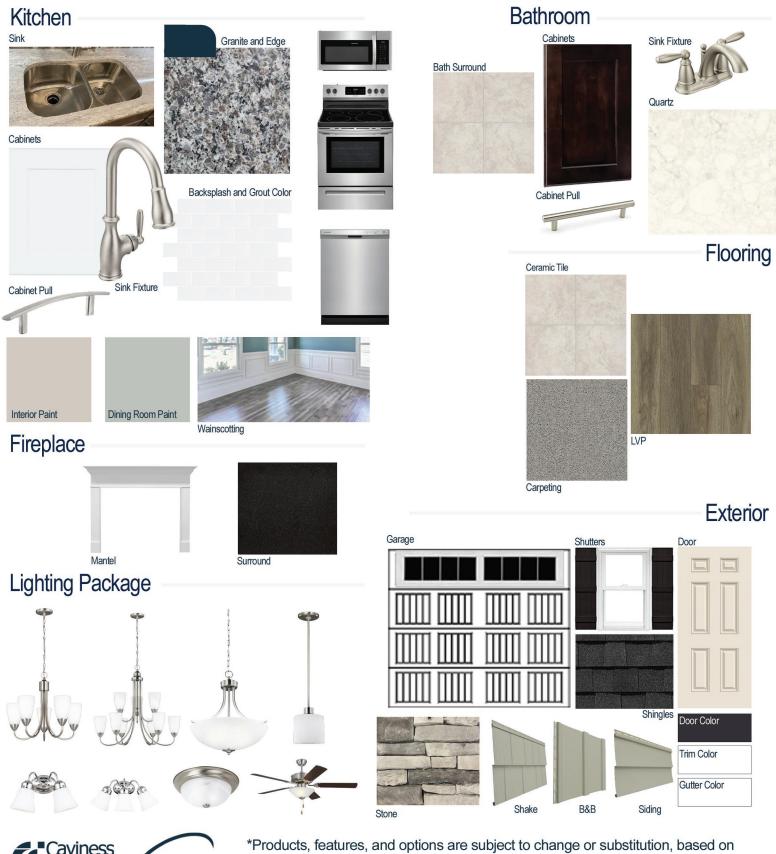

#### **Kitchen Selections:**

- Brushed Nickel Brantford Kitchen Sink Fixture
- Standard SS 50/50 Double Bowl Sink
- Shaker FP White Cabinets
- Brushed Nickel 6501195 Knob/Pull
- 1/2 Bullnose Edge New Caledonia Granite Countertops
- 3X6 0190 Arctic White Subway Tiles with 44 Bright White Grout Set in Brick Pattern Backsplash
- Ferguson/Frigidaire Stainless Steel Electric Appliances (Microwave Model: FFMV1846VS Dishwasher Model: FFCD2418US Range/Cooktop Model: FFEF3054TS)

#### **Bathroom Selections:**

- Niagara Quartz Countertops
- Brushed Nickel Brantford Bath Sink Fixture
- Brushed Nickel BP20576195 Knob/Pull
- AR04 12x12 w/ 90 Light Pewter Grout Ceramic Tile Bath Surrond
- Shaker FP Espresso Cabinets

#### **Flooring Selections:**

- Resolute 7" Plus Wire Walnut 7040 LVP (Foyer, Great Room, Formal Dining Room, Kitchen/Breakfast, Laundry Room, Hall Baths)
- AR04 12X12 with 90 Light Pewter Grout Ceramic Tiles (Master Bath)
- Graceful Finesse Concrete Carpeting

#### **Interior Paint Selections:**

- Primary Interior Color: Agreeable Gray SW7029
- Dining Room Color: Comfort Gray SW6205 (Picture Frame Wainscoting)

#### Fireplace Selections:

- DRT2040 42" LP
- Wescott Mantle
- Absolute Black Surround

#### **Lighting Selections:**

- Seville Brushed Nickel Package
- 2 Pendants over Kitchen Island (Model: 6128801-962)
- 4 LED Recess Lights in Kitchen

#### **Exterior Selections:**

- Paint Grade Smooth, 6 Panel Door with Black Magic SW6991 Paint with 5/0 Transom and 2 1/2 Light GBG Sidelights
- Moire Black Dimensional Shingles
- Southern Ledge Mountain Stone Facade
- Scottish Thistle Vinyl Body Siding, Shake, and B&B
- Extra White Exterior Trim
- Black Board & Batten Shutters
- 4 over 1 White Windows
- White Sonoma/Stockbridge Garage
- White Gutters