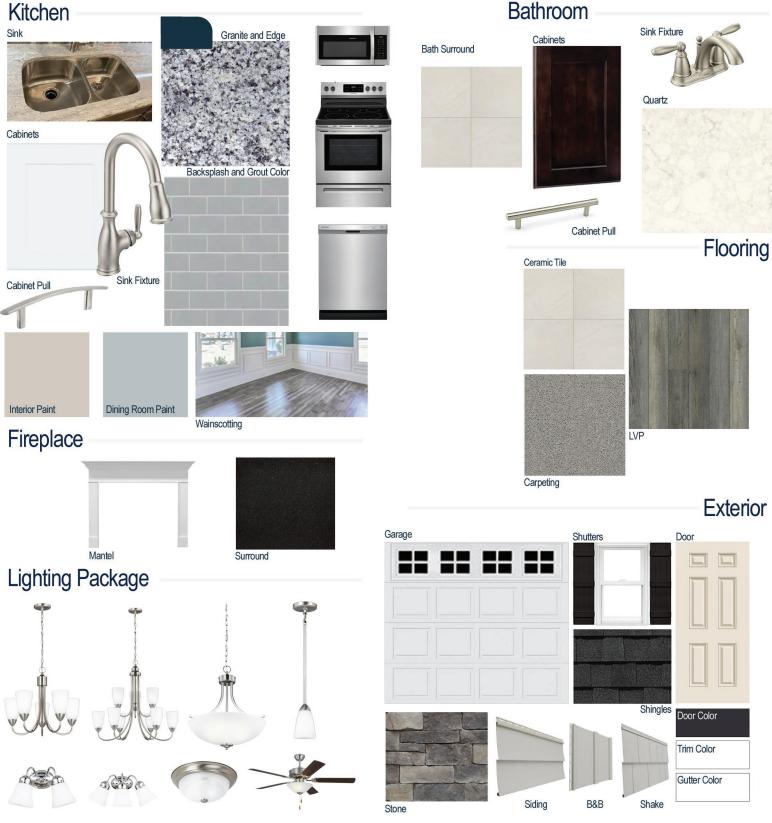

#### **Kitchen Selections:**

- Brushed Nickel Brantford Kitchen Sink Fixture
- Standard SS 50/50 Double Bowl Sink
- Shaker FP White Cabinets
- Brushed Nickel 6501195 Knob/Pull
- 1/2 Bullnose Edge Azul Platino Granite Countertops
- 3X6 114 Desert Grey Subway Tiles with 89 Smoke Grey Grout Set in Brick Pattern Backsplash
- Ferguson/Frigidaire Stainless Steel Electric Appliances (Microwave Model: FFMV1846VS Dishwasher Model: FFCD2418US Range/Cooktop Model: FFEF3054TS)

#### **Bathroom Selections:**

- Niagara Quartz Countertops
- Brushed Nickel Brantford Bath Sink Fixture
- Brushed Nickel BP20576195 Knob/Pull
- BA30 12x12 w/ 89 Smoke Grey Grout Ceramic Tile Bath Surrond
- Shaker FP Espresso Cabinets

#### **Flooring Selections:**

- Resolute 5" Plus Loft Pine 5047 LVP (Foyer, Great Room, Formal Dining Room, Kitchen/Breakfast, Laundry/Mud Room, Hall Baths)
- BA30 12X12 with 89 Smoke Grey Grout Ceramic Tiles (Master Bath)
- Graceful Finesse Concrete Carpeting

#### **Interior Paint Selections:**

- Primary Interior Color: Agreeable Grey SW7029
- Dining Room Color: Krypton SW6247 (Picture Frame Wainscoting)

#### **Fireplace Selections:**

- DRT2040 42" LP
- Wescott Mantle
- Absolute Black Surround

#### **Lighting Selections:**

- Seville Brushed Nickel Package
- 2 Pendants over Kitchen Island (Model: 6120201-962)
- 4 LED Recess Lights in Kitchen

#### **Exterior Selections:**

- Paint Grade Smooth, 6 Panel Door with Black Magic SW6991 Paint with 5/0 Transom and 2 1/2 Light GBG Sidelights
- Moire Black Dimensional Shingles
- Canyon Ledge Mountain Stone Facade
- Victorian Grey Vinyl Body Siding, Shake, and B&B
- Extra White Exterior Trim
- Black Board & Batten Shutters
- 4 over 4 White Windows
- White Colonial/Stockton I Garage
- White Gutters