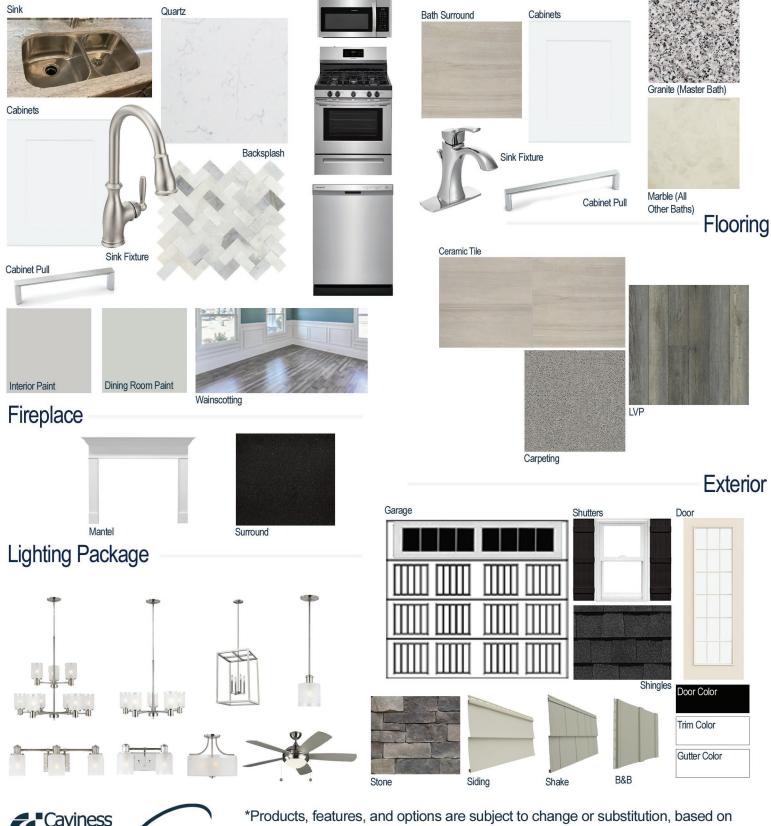

**Kitchen** 

#### **Kitchen Selections:**

- Brushed Nickel Brantford Kitchen Sink Fixture
- Standard SS 50/50 Double Bowl Sink
- Shaker FP White Cabinets
- Matte Chrome BP56325160-174 Knob/Pull
- Flat Polish Edge New Willow White Quartz
  Countertops
- Minute Mosaix Natural Stone Herringbone Stormy Mist M048 Backsplash
- Ferguson/Frigidaire Stainless Steel Appliances (Microwave Model: FFMV1846VS Dishwasher Model: FFCD2418US

Range/Cooktop Model: FFGF3054TS)

### **Bathroom Selections:**

- Luna Pearl (Master) and Marble #122 (All Other Baths) Countertops
- Chrome Voss Single Hole Bath Sink Fixture
- Chrome BP56325160-140 Knob/Pull
- AV19 12x24 Staggered w/ 78 Sterling Silver Grout Ceramic Tile Bath Surrond
- Shaker FP White Cabinets

#### **Flooring Selections:**

- Resolute 5" Plus Loft Pine 5074 LVP (Foyer, Great Room, Kitchen/Breakfast Area, Formal Dining Room)
- AV19 12X24 Staggered with 78 Sterling Silver Grout Ceramic Tiles (Laundry, All Baths, Master Bath)
- Graceful Finesse Concrete Carpeting

#### **Interior Paint Selections:**

- Primary Interior Color: Passive Grey SW7064
- Dining Room Color: Sea Salt SW6204 (Picture Frame Wainscoting. Add to Foyer and Stairs)

#### **Fireplace Selections:**

- DRT2040 42" NG
- Wescott Mantle
- Absolute Black Surround

#### Lighting Selections:

- Norwood Brushed Nickel Package (Chrome in Bathroom)
- 2 Pendants over Kitchen Island (Model: 6139801-962)
- 4 LED Recess Lights in Kitchen

### **Exterior Selections:**

- Paint Grade Smooth, 686GBG78 3/0 by 8/0 10 Light Over 1 Panel Door with Black Magic SW6991 Paint with 2 493GBG78 8/0 6 Light Sidelights
- Moire Black Dimensional Shingles
- Canyon Ledge Mountain Stone Facade
- Sage Vinyl Siding
- Scottish Thistle Vinyl Shake and B&B
- Black Board and Batten Shutters
- White Exterior Trim
- 4 over 1 White Windows
- White Sonoma/Stockbridge Garage
- White Gutters
- Sod Location: Front, Sides, Partial Year
- Irrigation in Sodded Locations