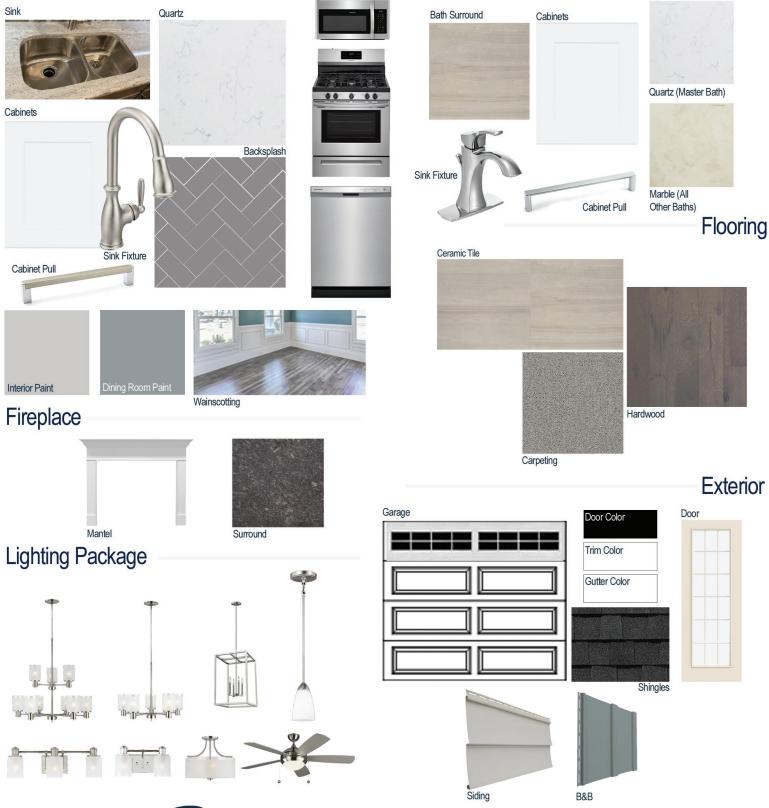

# **Kitchen Selections:**

- Brushed Nickel Brantford Kitchen Sink Fixture
- Standard SS 50/50 Double Bowl Sink
- Shaker FP White Cabinets
- Brushed Nickel/Chrome BP801160-140
  Knob/Pull
- Flat Polish Edge New Willow White Quartz
  Countertops
- 3X6 0182 Suede Grey Subway Tiles with 44 Bright White Grout Set In Herringbone Backsplash
- Ferguson/Frigidaire Stainless Steel Appliances (Microwave Model: FFMV1846VS Dishwasher Model: FFCD2418US Range/Cooktop Model: FFGF3054TS)

## **Bathroom Selections:**

- New Willow White Quartz (Master) and Marble #122 (All Other Baths) Countertops
- Chrome Voss Single Hole Bath Sink
  Fixture
- Chrome BP56325160-140 Knob/Pull
- AV19 12x24 Staggered w/ 78 Sterling Silver Grout Ceramic Tile Bath Surrond
- Shaker FP White Cabinets

## **Flooring Selections:**

- Piedmont Hickory Metro Brown 7065 HW (Foyer, Great Room, Kitchen/Breakfast Area, Formal Dining Room)
- AV19 12X24 Staggered with 78 Sterling Silver Grout Ceramic Tiles (Laundry, All Baths, Master Bath)
- Graceful Finesse Concrete Carpeting

#### **Fireplace Selections:**

- DRT2040 42" NG
- Wescott Mantle

SW7064

Steel Grey Surround

#### **Lighting Selections:**

- Norwood Brushed Nickel Package (Chrome in Bathroom)
- 2 Pendants over Kitchen Bar (Model: 6120201-962)
- 4 LED Recess Lights in Kitchen

#### **Exterior Selections:**

- Paint Grade Smooth, 686GBG78 3/0 by 8/0 10 Light Over 1 Panel Door with Black Magic SW6991 Paint with 2 493GBG78 8/0 6 Light Sidelights
- Moire Black Dimensional Shingles
- Victorian Grey Vinyl Siding
- English Wedgewood Vinyl Shake
- White Exterior Trim
- 4 over 1 White Windows
- White Ranch/Stockton II Garage
- White Gutters
- Sod Location: Front, Sides, Partial Year
- Irrigation in Sodded Locations