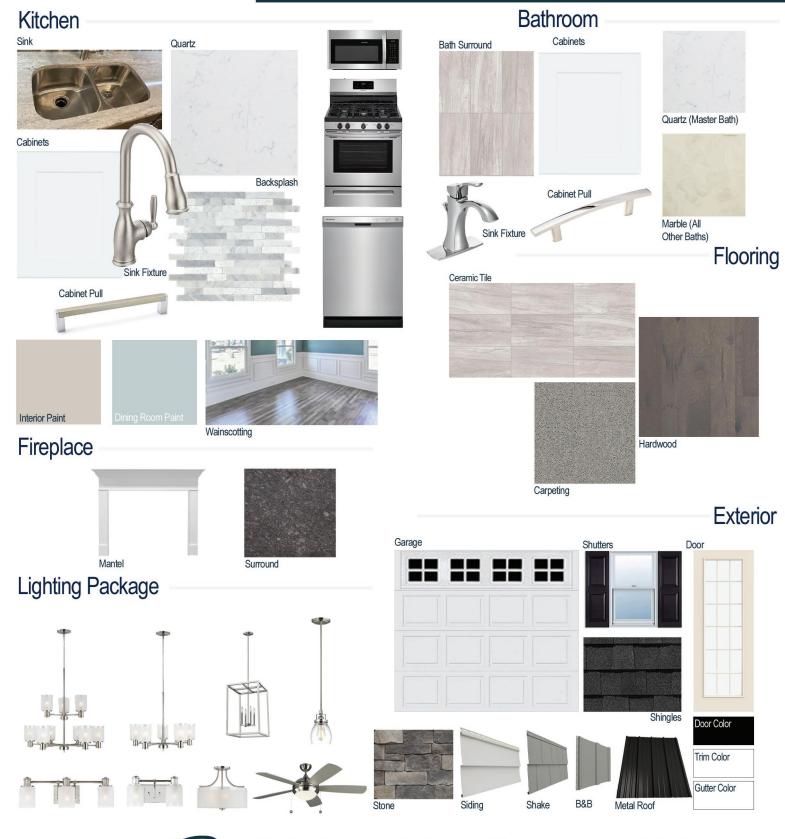

## **Kitchen Selections:**

- Brushed Nickel Brantford Kitchen Sink Fixture
- Standard SS 50/50 Double Bowl Sink
- Shaker FP White Cabinets
- Brushed Nickel/Chrome BP801160-140 Knob/Pull
- Flat Polish Edge New Willow White
  Quartz Countertops
- Natural Stone Random Linear Carrara M701 Minute Mosaic Backsplash
- Ferguson/Frigidaire Stainless Steel Appliances (Microwave Model: FFMV1846VS Dishwasher Model: FFCD2418US Range/Cooktop Model: FFGF3054TS)

#### **Bathroom Selections:**

- New Willow White Quartz (Master) and Marble #122 (All Other Baths) Countertops
- Chrome Voss Single Hole Bath Sink Fixture
- Chrome BP65096-180 Knob/Pull
- LP21 12x24 Staggered w/ 78 Sterling Silver Grout Ceramic Tile Bath Surrond
- Shaker FP White Cabinets

#### **Flooring Selections:**

- Piedmont Hickory Metro Brown 7065 HW (Foyer, Great Room, Formal Dining Room, Kitchen/Breakfast)
- LP21 12X24 Staggered with 78 Sterling Silver Grout Ceramic Tiles (Laundry, Master Bath, All Baths)
- Graceful Finesse Concrete Carpeting

#### **Interior Paint Selections:**

- Primary Interior Color: Agreeable Grey SW7029
- Dining Room Color: Tradewind SW6218 (Picture Frame Wainscoting. Add to Foyer and Stairs)

### **Fireplace Selections:**

- DRT2040 42" NG
- Wescott Mantle
- Steel Grey Surround

## **Lighting Selections:**

- Norwood Brushed Nickel Package (Chrome in Bathroom)
- 2 Pendants over Kitchen Bar (Model: 6139801-962)
- 4 LED Recess Lights in Kitchen

## **Exterior Selections:**

- Paint Grade Smooth, 686GBG78 3/0 by 8/0 10 Light Over 1 Panel Door with Black Magic SW6991 Paint
- Moire Black Dimensional Shingles and Matte Black Metal Roof
- Canyon Ledge Mountain Stone Facade
- Silver Grey Vinyl Siding
- Deep Granite Vinyl B&B and Shake
- White Exterior Trim
- Black Raised Panel Shutters
- 4 over 1 White Windows
- White Colonial/Stockton I Garage
- White Gutters
- Sod Location: Front, Sides, Partial Year
- Irrigation in Sodded Locations