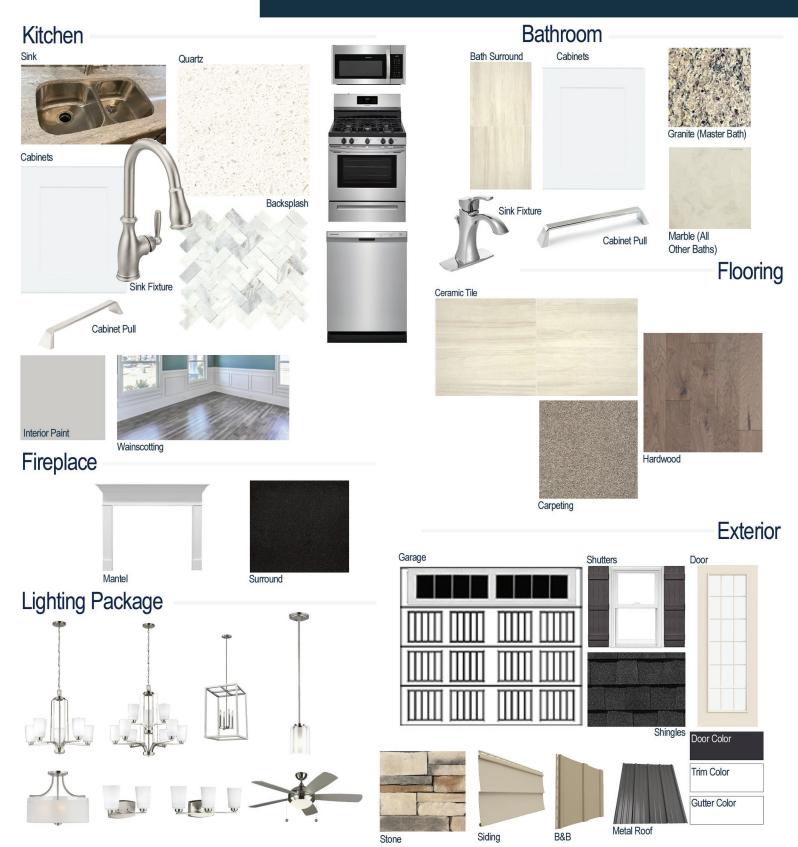

#### **Kitchen Selections:**

- Brushed Nickel Brantford Kitchen Sink Fixture
- Standard SS 50/50 Double Bowl Sink
- Shaker FP White Cabinets
- Brushed Nickel 747192-195 Knob/Pull
- Flat Polish Edge Frost White Quartz Countertops
- Natural Stone Herringbone Daphne White M103 Minute Mosaic Backsplash
- Ferguson/Frigidaire Stainless Steel Appliances

(Microwave Model: FFMV1846VS Dishwasher Model: FFCD2418US Range/Cooktop Model: FFGF3054TS)

#### **Bathroom Selections:**

- Santa Cecilia Light Granite (Master) and Marble #122 (All Other Baths) Countertops
- Chrome Voss Single Hole Bath Sink Fixture
- Chrome 747192-140 Knob/Pull
- AV17 12x24 Staggered w/ 78 Sterling Silver Grout Ceramic Tile Bath Surrond
- Shaker FP White Cabinets

## **Flooring Selections:**

- Piedmont Hickory Morningside 1078 HW (Foyer, Great Room, Office/Flex Room, Kitchen/Breakfast)
- AV17 12X24 Staggered with 78 Sterling Silver Grout Ceramic Tiles (Laundry, Master Bath, All Baths)
- Graceful Finesse Soft Taupe Carpeting

#### **Interior Paint Selections:**

- Primary Interior Color: Agreeable Grey SW7029
- Picture Frame Wainscoting in Foyer and Stairs

### **Fireplace Selections:**

- DRT2040 42" NG
- Wescott Mantle
- Absolute Black Surround

### **Lighting Selections:**

- Franport Brushed Nickel Package (Chrome in Bathroom)
- 2 Pendants over Kitchen Island (Model: 6137301-962)
- 4 LED Recess Lights in Kitchen

#### **Exterior Selections:**

- Paint Grade Smooth, 686GBG78 3/0 by 8/0 10 Light Over 1 Panel Door with Domino SW6989 Paint with 1 493GBG78 8/0 6 Light Sidelight
- Moire Black Dimensional Shingles and Dark Bronze Metal Roof
- Canyon Ledge Shadow Mountain Stone Facade
- · Wicker Vinyl Siding
- Rugged Canyon Vinyl B&B
- White Exterior Trim
- Peppercorn Board & Batten Shutters
- 4 over 4 White Windows
- White Sonoma/Stockbridge Garage
- White Gutters
- Sod Location: Front, Sides, Partial Year
- Irrigation in Sodded Locations