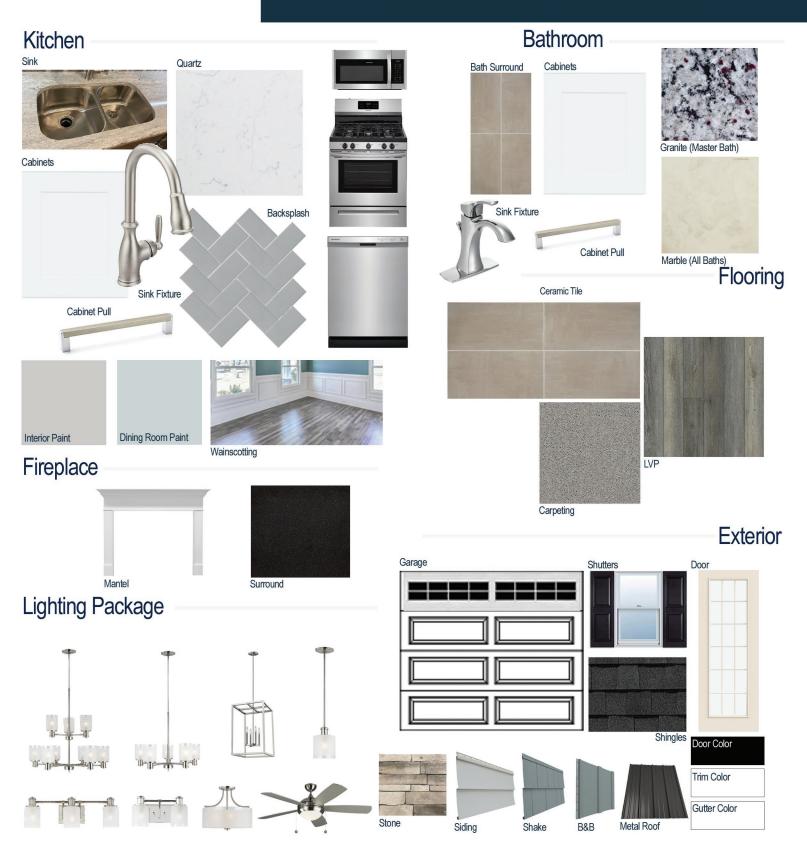

#### **Kitchen Selections:**

- Brushed Nickel Brantford 7185 Kitchen Sink Fixture
- Standard SS 50/50 Double Bowl Sink
- Shaker FP White Cabinets
- Chrome/Brushed Nickel BP801160-140 Knob/Pull
- Flat Polish Edge New Willow White Quartz Countertops
- 3X6 114 Desert Grey Subway Tiles with 44 Bright White Grout Set in Herringbone Pattern Backsplash
- Ferguson/Frigidaire Stainless Appliances (Microwave Model: FFMV1846VS Dishwasher Model: FFCD2418US Range/Cooktop Model: FFEF3054TS)

#### **Bathroom Selections:**

- Ashen White Granite (Master) and Marble #122 (Hall Baths) Countertops
- Chrome Single Hole Voss Bath Sink Fixture
- Chrome/Brushed Nickel BP56325160140 Knob/Pull
- SY98 12x24 Staggered w/ 78 Sterling Silver Grout Ceramic Tile Bath Surrond
- Shaker FP White Cabinets

### **Flooring Selections:**

- Resolute 5" Plus Loft Pine 5047 LVP (Foyer, Great Room, Formal Dining Room, Kitchen/Breakfast)
- SY98 12X24 Staggered with 78 Sterling Silver Grout Ceramic Tiles (Laundry, Master Bath, All Baths)
- Graceful Finesse Concrete Carpeting

#### **Interior Paint Selections:**

- Primary Interior Color: Agreeable Grey SW7029
- Dining Room Color: Lullaby SW9136 (Picture Frame Wainscoting. Add to Foyer and Stairs)

### **Fireplace Selections:**

- DRT2040 42" NG
- Wescott Mantle
- Absolute Black Surround

### **Lighting Selections:**

- Norwood Brushed Nickel Package (Chrome in Bathroom)
- 2 Pendants over Kitchen Bar (Model: 6139801-962)
- 4 LED Recess Lights in Kitchen

#### **Exterior Selections:**

- Paint Grade Smooth, 3/0 by 8/0 10 Light Over 1 Panel Door with Black Magic SW6991 Paint
- Moire Black Dimensional Shingles and Matte Black Metal Roof
- Canyon Ledge Slate Stone Facade
- · Everest Vinyl Siding
- English Wedgewood Vinyl Shake and B&B
- White Exterior Trim
- Black Raised Panel Shutters
- 4 over 1 White Windows
- White Ranch/Stockton II Garage
- White Gutters
- Sod Location: Front, Sides, Partial Rear
- Irrigation in Sodded Locations