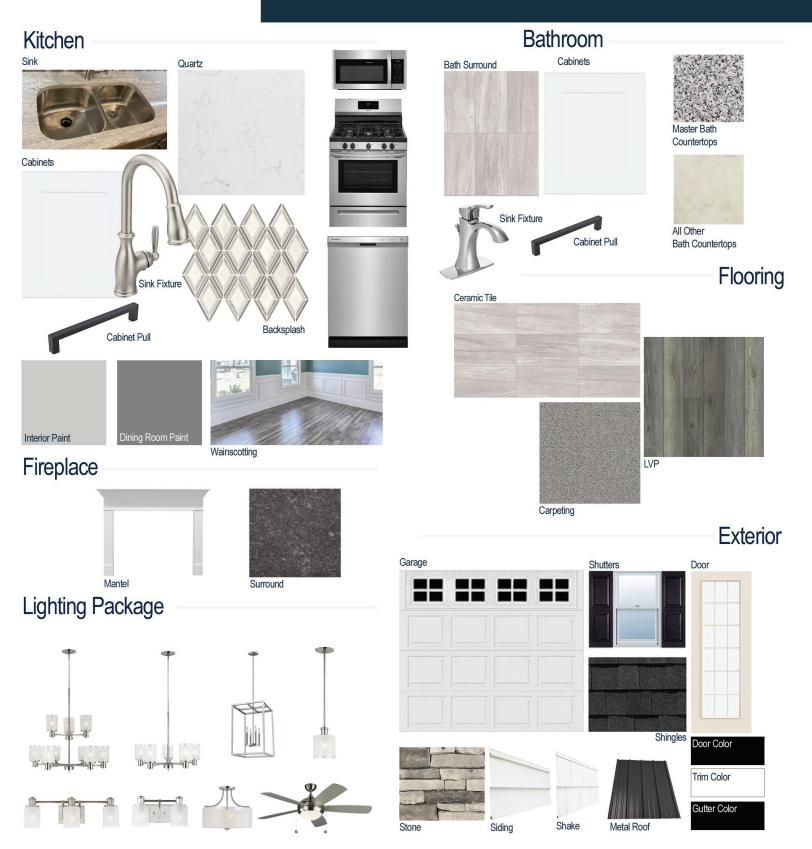

#### **Kitchen Selections:**

- Brushed Nickel Brantford 7185 Kitchen Sink Fixture
- Standard SS 50/50 Double Bowl Sink
- Shaker FP White Cabinets
- Matte Black BP801160-900 Knob/Pull
- Flat Polish Edge New Willow White Quartz Countertops
- Argyle Blend Mosaic Tile DA23
   Polished 11 1/2X12 with 44 Bright White Grout
- Ferguson/Frigidaire Stainless Steel Appliances (Microwave Model: FFMV1846VS Dishwasher Model: FFCD2418US Range/Cooktop Model: FFEF3054TS)

#### **Bathroom Selections:**

- Luna Pearl Granite (Master) and Marble #122 (Hall Baths) Countertops
- Chrome Single Hole Voss Bath Sink Fixture
- Matte Black BP801160-900 Knob/Pull
- LP21 12x24 Staggered w/ 78 Sterling Silver Grout Ceramic Tile Bath Surrond
- Shaker FP White Cabinets

### **Flooring Selections:**

- Resolute 5" Plus Loft Pine 5047 LVP (Foyer, Great Room, Formal Dining Room, Kitchen/Breakfast)
- LP21 12X24 Staggered with 78 Sterling Silver Grout Ceramic Tiles (Laundry, Master Bath, All Baths)
- Graceful Finesse Concrete Carpeting

#### **Interior Paint Selections:**

- Primary Interior Color: Passive Grey SW7064
- Dining Room Color: Cityscape SW7067 (Picture Frame Wainscoting)

#### **Fireplace Selections:**

- DRT2040 42" NG
- Wescott Mantle
- Steel Grey Surround

#### **Lighting Selections:**

- Norwood Brushed Nickel Package (Chrome in Bathroom)
- 2 Pendants over Kitchen Bar (Model: 6139801-962)
- · 4 LED Recess Lights in Kitchen

#### **Exterior Selections:**

- Paint Grade Smooth, 3/0 by 8/0 10
   Light Over 1 Panel Door with Black
   Magic SW6991 Paint with 2 493GBG78
   8/0 6 Light Sidelights
- Moire Black Dimensional Shingles and Matte Black Metal Roof
- Southern Ledge Mountain Stone Facade
- White Vinyl Siding
- White Vinyl Shake
- White Exterior Trim
- Black Raised Panel Shutters
- 4 over 4 White Windows
- White Colonial/Stockton I Garage
- Black Gutters
- Sod Location: Front, Sides, Partial Rear
- Irrigation in Sodded Locations