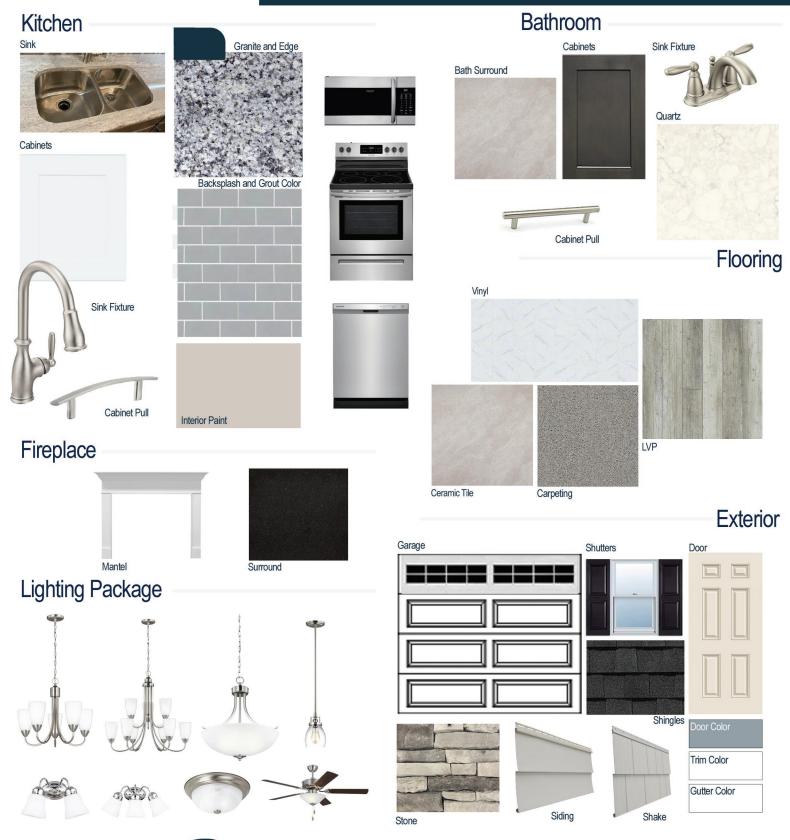

#### **Kitchen Selections:**

- Brushed Nickel Brantford Kitchen Sink Fixture
- Standard SS 50/50 Double Bowl Sink
- Shaker FP White Cabinets
- Brushed Nickel 6501195 Pull
- 1/2 Bullnose Edge Azul Platino Granite Countertops
- 3X6 114 Desert Grey Subway Tiles with 44 Bright White Grout Set in Brick Pattern Backsplash
- Ferguson/Frigidaire
  Stainless Steel Electric Appliances
  (Microwave Model: FFMV1846VS
  Dishwasher Model: FFCD2418US
  Range/Cooktop Model: FFEF3054TS)

#### **Bathroom Selections:**

- Niagara Quartz Countertops
- Brushed Nickel Brantford Bath Sink Fixture
- Brushed Nickel BP20576195 Knob/Pull
- CS23 12x12 w/ 89 Smoke Grey Grout Ceramic Tile Bath Surrond
- Shaker FP Charcoal Cabinets

## **Flooring Selections:**

- Resolute 5" Plus Distinct Pine 5047 LVP (Foyer, Great Room, Kitchen, Breakfast Area)
- Pro 12 II 180 Summit Vinyl (Laundry Room, Hall Bath, Powder Room)
- CS23 12X12 with 89 Smoke Grey Grout Ceramic Tiles (Primary Bath)
- Graceful Finesse Concrete Carpeting

### **Fireplace Selections:**

- DRT2040 42" LP
- Wescott Mantle
- Absolute Black Surround

### **Lighting Selections:**

- Seville Brushed Nickel Package
- 2 Pendants over Kitchen Island (Model: 6114501-962)
- 4 LED Recess Lights in Kitchen

#### **Exterior Selections:**

- Paint Grade Smooth, 6 Panel Door with Debonair SW9139 Paint with 5/0 Transom and 2 1/2 Light GBG Sidelights
- Moire Black Dimensional Shingles
- Southern Ledge Mountain Stone Facade
- Victorian Grey Vinyl Body Siding and Shake
- White Exterior Trim
- Black Raised Panel Shutters
- 4 over 4 White Windows
- · White Ranch/Stockton II Garage
- White Gutters
- Sod Locations: Front and Sides