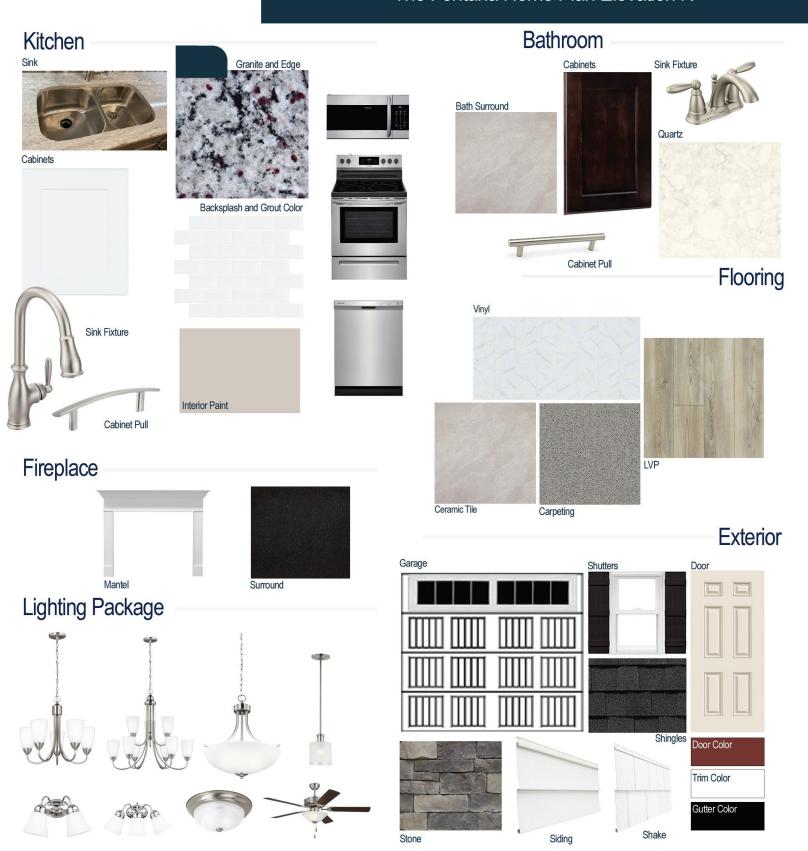

#### **Kitchen Selections:**

- Brushed Nickel Brantford Kitchen Sink Fixture
- Standard SS 50/50 Double Bowl Sink
- Shaker FP White Cabinets
- Brushed Nickel 6501195 Pull
- 1/2 Bullnose Edge Ashen White Granite Countertops
- 3X6 0190 Arctic White Subway Tiles with 44 Bright White Grout Set in Brick Pattern Backsplash
- Ferguson/Frigidaire
  Stainless Steel Electric Appliances
  (Microwave Model: FFMV1846VS
  Dishwasher Model: FFCD2418US
  Range/Cooktop Model: FFEF3054TS)

#### **Bathroom Selections:**

- Niagara Quartz Countertops
- Brushed Nickel Brantford Bath Sink Fixture
- Brushed Nickel BP20576195 Knob/Pull
- CS23 12x12 w/ 89 Smoke Grey Grout Ceramic Tile Bath Surrond
- Shaker FP Espresso Cabinets

### Flooring Selections:

- Resolute 7" Plus Cut Pine 5047 LVP (Foyer, Great Room, Kitchen, Breakfast Area)
- Pro 12 II 180 Summit Vinyl (Mud Room, Hall Bath, Powder Room)
- CS23 12X12 with 89 Smoke Grey Grout Ceramic Tiles (Primary Bath)
- Graceful Finesse Concrete Carpeting

#### **Interior Paint Selections:**

 Primary Interior Color: Agreeable Grey SW7029

### **Fireplace Selections:**

- DRT2040 42" LP
- Wescott Mantle
- Absolute Black Surround

### **Lighting Selections:**

- Seville Brushed Nickel Package
- 2 Pendants over Kitchen Island (Model: 6139801-962)
- 4 LED Recess Lights in Kitchen

#### **Exterior Selections:**

- Paint Grade Smooth, 6 Panel Door with Crabby Apple SW7592 Paint with 5/0 Transom and 2 1/2 Light GBG Sidelights
- Moire Black Dimensional Shingles
- Canyon Ledge Mountain Stone Facade
- · White Vinyl Body Siding and Shake
- White Exterior Trim
- Black Board & Batten Shutters
- 4 over 4 White Windows
- White Sonoma/Stockbridge Garage
- Black Gutters
- Sod Locations: Front and Sides