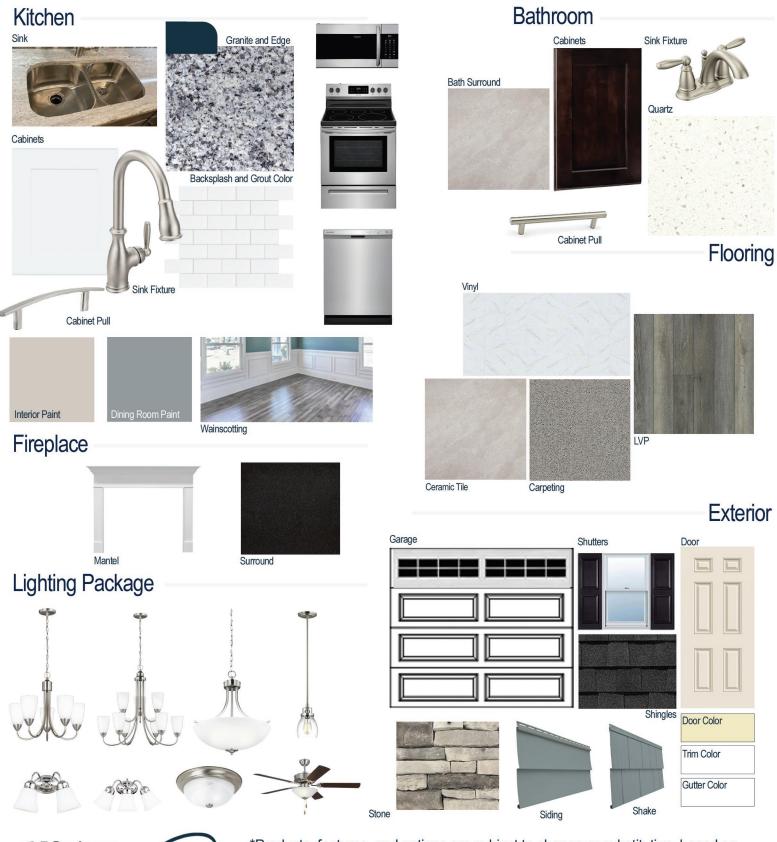

## **Kitchen Selections:**

- Brushed Nickel Brantford Kitchen Sink Fixture
- Standard SS 50/50 Double Bowl Sink
- Shaker FP White Cabinets
- Brushed Nickel 6501195 Pull
- 1/2 Bullnose Edge Azul Platino Granite Countertops
- 3X6 0190 Arctic White Subway Tiles with 89 Smoke Grey Grout Set in Brick Pattern Backsplash
- Ferguson/Frigidaire Stainless Steel Electric Appliances (Microwave Model: FFMV1846VS Dishwasher Model: FFCD2418US Range/Cooktop Model: FFEF3054TS)

## **Bathroom Selections:**

- Simply White Quartz Countertops
- Brushed Nickel Brantford Bath Sink Fixture
- Brushed Nickel BP20576195 Knob/Pull
- CS23 12x12 w/ 89 Smoke Grey Grout Ceramic Tile Bath Surrond
- Shaker FP Espresso Cabinets

## **Flooring Selections:**

- Resolute 5" Plus Loft Pine 5047 LVP (Foyer, Great Room, Formal Dining Room, Kitchen, Breakfast Area)
- Pro 12 II 180 Summit Vinyl (Laundry Room, Hall Baths, Powder Room)
- CS23 12X12 with 89 Smoke Grey Grout Ceramic Tiles (Primary Bath)
- Graceful Finesse Concrete Carpeting

#### **Interior Paint Selections:**

- Primary Interior Color: Agreeable Grey SW7029
- Dining Room Color: Cadet SW9143 (Picture Frame Waincoting)

## **Fireplace Selections:**

- DRT2040 42" LP
- Wescott Mantle
- Absolute Black Surround

# **Lighting Selections:**

- Seville Brushed Nickel Package
- 2 Pendants over Kitchen Island (Model: 6114501-962)
- 4 LED Recess Lights in Kitchen

## **Exterior Selections:**

- Paint Grade Smooth, 6 Panel Door with Pineapple Cream SW1668 Paint with 5/0 Transom and 2 1/2 Light GBG Sidelights
- Moire Black Dimensional Shingles
- Southern Ledge Mountain Stone Facade
- English Wedgewood Vinyl Body Siding and Shake
- White Exterior Trim
- Black Raised Panel Shutters
- 4 over 4 White Windows
- White Ranch/Stockton II Garage
- White Gutters
- Sod Locations: Front and Sides