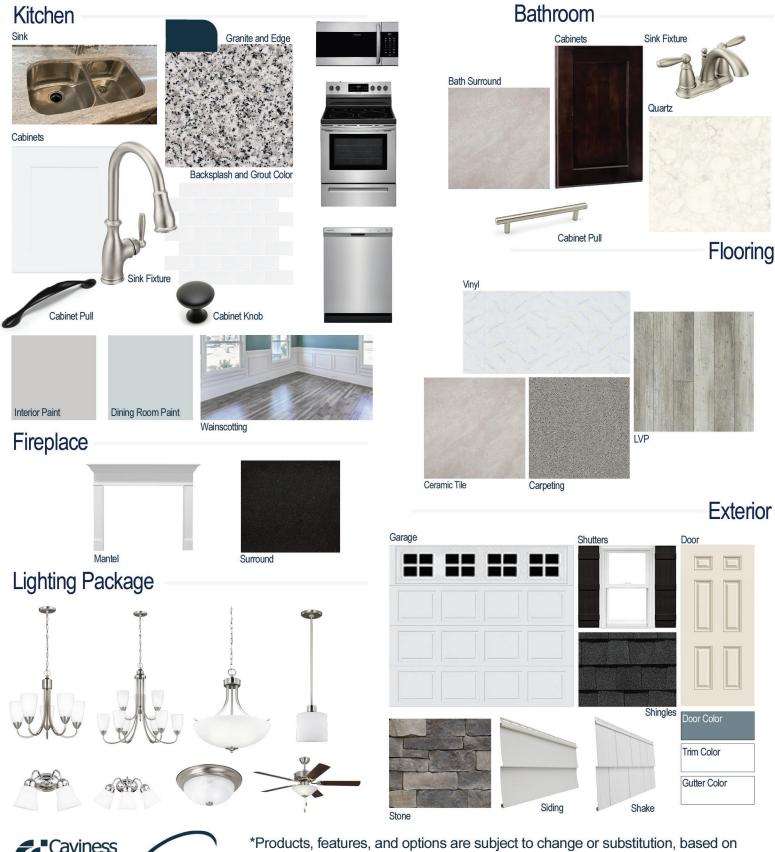

#### **Kitchen Selections:**

- Brushed Nickel Brantford Kitchen Sink Fixture
- Standard SS 50/50 Double Bowl Sink
- Shaker FP White Cabinets
- Matte Black BP9041900 Knob and BP7814900 Pull
- 1/2 Bullnose Edge Luna Pearl Granite Countertops
- 3X6 0190 Arctic White Subway Tiles with 44 Bright White Grout Set in Brick Pattern Backsplash
- Ferguson/Frigidaire Stainless Steel Electric Appliances (Microwave Model: FFMV1846VS Dishwasher Model: FFCD2418US Range/Cooktop Model: FFEF3054TS)

#### **Bathroom Selections:**

- Niagara Quartz Countertops
- Brushed Nickel Brantford Bath Sink Fixture
- Brushed Nickel BP20576195 Knob/Pull
- CS23 12x12 w/ 89 Smoke Grey Grout Ceramic Tile Bath Surrond
- Shaker FP Espresso Cabinets

#### **Flooring Selections:**

- Resolute 5" Plus Distinct Pine 5039 LVP (Foyer, Great Room, Formal Dining Room, Kitchen, Breakfast Area)
- Pro 12 II 180 Summit Vinyl (Laundry Room, Hall Baths)
- CS23 12X12 with 89 Smoke Grey Grout Ceramic Tiles (Primary Bath)
- Graceful Finesse Concrete Carpeting

#### **Interior Paint Selections:**

- Primary Interior Color: Passive Grey SW7064
- Dining Room Color: Lullaby SW9136 (Picture Frame Waincoting)

#### **Fireplace Selections:**

- DRT2040 42" LP
- Wescott Mantle
- Absolute Black Surround

### **Lighting Selections:**

- Seville Brushed Nickel Package
- 2 Pendants over Kitchen Bar (Model: 6139801-962)
- 4 LED Recess Lights in Kitchen

#### **Exterior Selections:**

- Paint Grade Smooth, 6 Panel Door with Blustery Sky SW9140 Paint with 3/0 Transom
- Moire Black Dimensional Shingles
- Canyon Ledge Mountain Stone Facade
- Silver Grey Vinyl Body Siding and Shake
- White Exterior Trim
- Black Board & Batten Shutters
- 4 over 1 White Windows
- White Colonial/Stockton I Garage
- White Gutters
- Sod Locations: Front and Sides