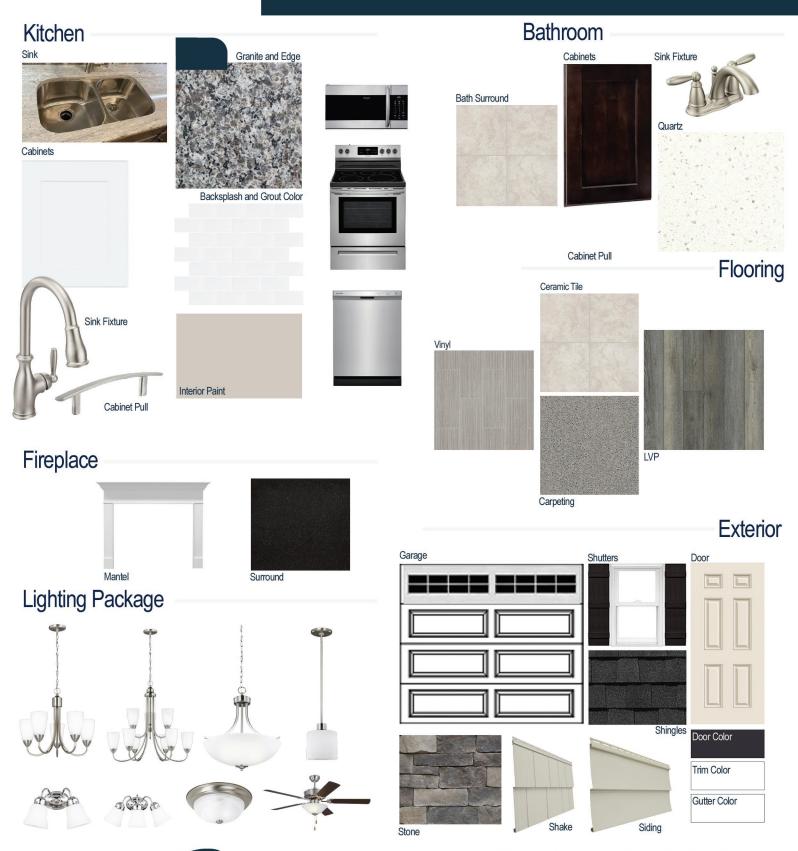

#### **Kitchen Selections:**

- Brushed Nickel Brantford Kitchen Sink Fixture
- Standard SS 50/50 Double Bowl Sink
- Shaker FP White Cabinets
- Brushed Nickel 6501195 Knob/Pull
- 1/2 Bullnose Edge New Caledonia Granite Countertops
- 3X6 0190 Arctic White Subway Tiles with 44 Bright White Grout Set in Brick Pattern Backsplash
- Ferguson/Frigidaire
  Stainless Steel Electric Appliances
  (Microwave Model: FFMV1846VS
  Dishwasher Model: FFCD2418US
  Range/Cooktop Model: FFEF3054TS)

#### **Bathroom Selections:**

- Simply White Quartz Countertops
- Brushed Nickel Brantford Bath Sink Fixture
- Brushed Nickel BP20576195 Knob/Pull
- AR04 12x12 w/ 90 Light Pewter Grout Ceramic Tile Bath Surrond
- Shaker FP Espresso Cabinets

## Flooring Selections:

- Resolute 5" Plus Loft Pine 1005 LVP (Foyer, Great Room, Kitchen, Breakfast Area)
- Highlands ii 170 Legacy Vinyl (Laundry Room, Hall Baths)
- AR04 12X12 with 90 Light Pewter Grout Ceramic Tiles (Primary Bath)
- · Graceful Finesse Concrete Carpeting

#### **Interior Paint Selections:**

 Primary Interior Color: Agreeable Grey SW7029

### **Fireplace Selections:**

- DRT2040 42" LP
- Wescott Mantle
- Absolute Black Surround

### **Lighting Selections:**

- Seville Brushed Nickel Package
- 2 Pendants over Kitchen Bar (Model: 6128801-962)
- 4 LED Recess Lights in Kitchen

#### **Exterior Selections:**

- Paint Grade Smooth, 6 Panel Door with Black Magic SW6991 Paint with 5/0 Transom and 2 1/2 Light GBG Sidelights
- Moire Black Dimensional Shingles
- Canyon Ledge Mountain Stone Facade
- · Sage Vinyl Body Siding and Shake
- White Exterior Trim
- Black Board & Batten Shutters
- 4 over 1 White Windows
- White Ranch/Stockton II Garage
- White Gutters
- Sod Locations: Front and Sides