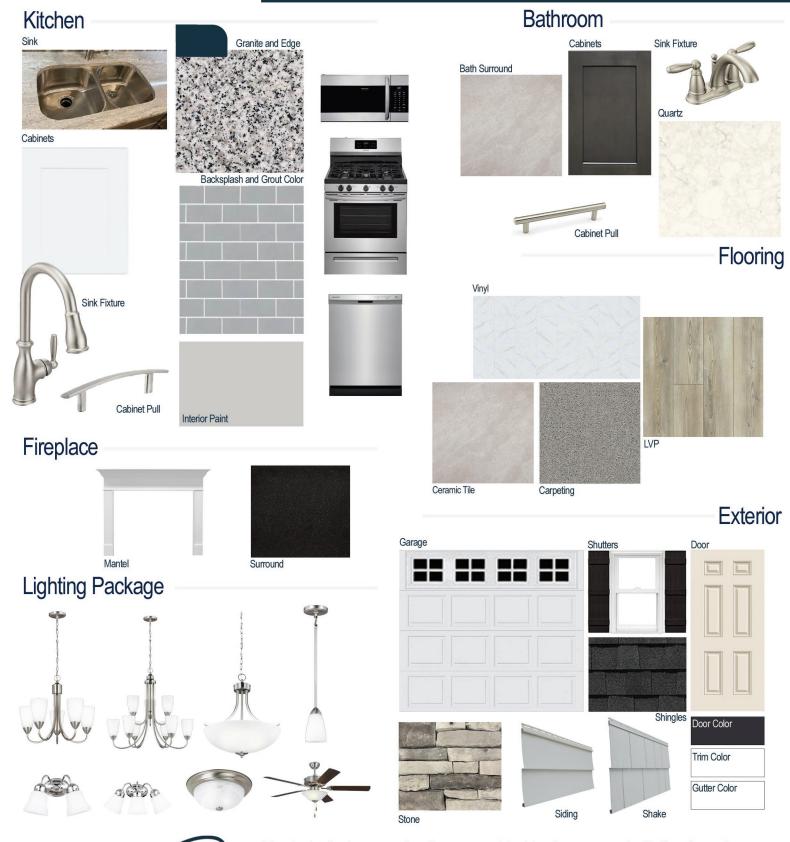

#### **Kitchen Selections:**

- Brushed Nickel Brantford Kitchen Sink Fixture
- Standard SS 50/50 Double Bowl Sink
- Shaker FP White Cabinets
- Brushed Nickel 6501195 Knob/Pull
- 1/2 Bullnose Edge Luna Pearl Granite Countertops
- 3X6 114 Desert Grey Subway Tiles with 44 Bright White Grout Set in Brick Pattern Backsplash
- Ferguson/Frigidaire Stainless Steel Electric Appliances (Microwave Model: FFMV1846VS Dishwasher Model: FFCD2418US Range/Cooktop Model: FFEF3054TS)

#### **Bathroom Selections:**

- Niagara Quartz Countertops
- Brushed Nickel Brantford Bath Sink Fixture
- Brushed Nickel BP20576195 Knob/Pull
- CS23 12x12 w/ 89 Smoke Grey Grout Ceramic Tile Bath Surrond
- Shaker FP Charcoal Cabinets

# **Flooring Selections:**

- Resolute 7" Plus Cut Pine 1005 LVP (Foyer, Great Room, Kitchen, Breakfast Nook)
- Pro 12 II 180 Summit Vinyl (Laundry Room, Hall Baths)
- CS23 12X12 with 89 Smoke Grey Grout Ceramic Tiles (Primary Bath)
- Graceful Finesse Concrete Carpeting

## **Interior Paint Selections:**

 Primary Interior Color: Passive Grey SW7064

#### **Fireplace Selections:**

- DRT2040 42" LP
- Wescott Mantle
- Absolute Black Surround

# **Lighting Selections:**

- Seville Brushed Nickel Package
- 2 Pendants over Kitchen Island (Model: 6120201-962)
- 3 LED Recess Lights in Kitchen

### **Exterior Selections:**

- Paint Grade Smooth, 6 Panel Door with Black Magic SW6991 Paint with 5/0 Transom and 2 1/2 Light GBG Sidelights
- Moire Black Dimensional Shingles
- Southern Ledge Mountain Stone Facade
- Everest Vinyl Body Siding and Shake
- White Exterior Trim
- Black Board & Batten Shutters
- 4 over 4 White Windows
- White Colonial/Stockton I Garage
- White Gutters
- Sod Locations: Front and Sides