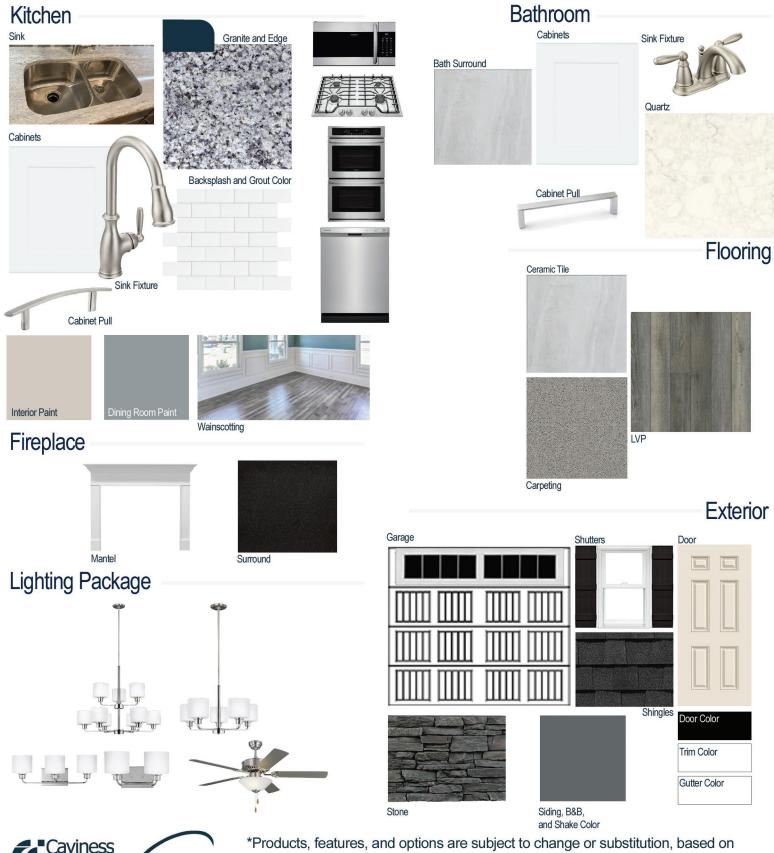

#### **Kitchen Selections:**

- Brushed Nickel Brantford Kitchen Sink Fixture
- Standard SS 50/50 Double Bowl Sink
- Shaker FP White Cabinets
- Brushed Nickel 6501195 Knob/Pull
- 1/2 Bullnose Edge Azul Platino Granite Countertops
- 3X6 0190 Arctic White Subway Tiles with 89 Smoke Grey Grout Set in a Brick Pattern Backsplash
- Gourmet Kitchen Layout
- Ferguson/Frigidaire Stainless Steel Natural Gas Appliances (Microwave Model: FFMV1846VS Dishwasher Model: FFCD2418US Range/Cooktop Model: FFGC3026SS Double Ovens Model: FFET3026TS)

### **Bathroom Selections:**

- Niagara Quartz Countertops
- Brushed Nickel Brantford Bath Sink Fixture
- Brushed Nickel BP20576195 Knob/Pull
- CG07 12x12 w/ 89 Smoke Grey Grout Ceramic Tile Bath Surrond
- Shaker FP White Cabinets

### **Flooring Selections:**

- Resolute 5" Plus Loft Pine 5047 LVP (Foyer, Great Room, Formal Dining Room, Kitchen)
- CG07 12x12 w/ 89 Smoke Grey Grout Ceramic Tiles (Laundry, Primary Bath, Hall Baths, Powder Room)
- Graceful Finesse Concrete Carpeting

#### **Interior Paint Selections:**

- Primary Interior Color: Agreeable Grey SW7029
- Formal Dining Room Color: Cadet SW9143 (Picture Frame Wainscoting)

#### **Fireplace Selections:**

- DRT2040 42" NG
- Wescott Mantle
- Absolute Black Surround

### **Lighting Selections:**

- Canfield Brushed Nickel Package
- 6 LED Recess Lights in Kitchen

#### **Exterior Selections:**

- Paint Grade Smooth, 6 Panel Door with Black Magic SW6991 Paint with 5/0 Transom and 2 1/2 Light GBG Sidelight
- Moire Black Dimensional Shingles
- Norris Grey Ledgestone Stone Facade
- Web Grey SW7075 Painted Fiber Cement Body Siding, B&B, and Shake
- Extra White SW7006 Exterior Trim
- 4 over 1 White Windows
- Black Board & Batten Shutters
- White Sonoma/Stockbridge Garage
- White Gutters
- Sod Locations: Front and Sides