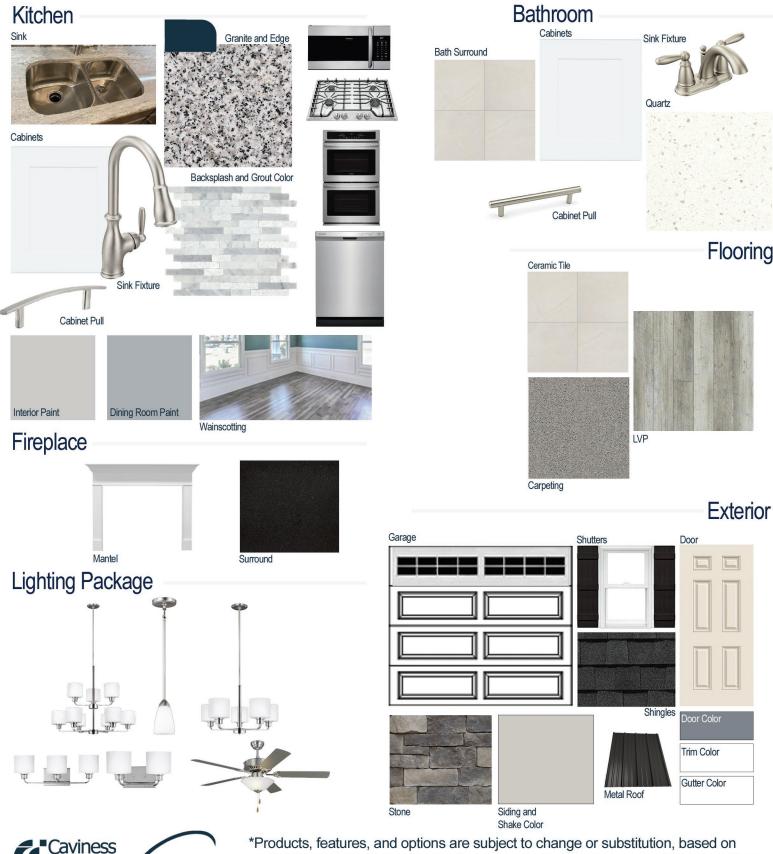

#### **Kitchen Selections:**

- Brushed Nickel Brantford Kitchen Sink Fixture
- Standard SS 50/50 Double Bowl Sink
- Shaker FP White Cabinets
- Brushed Nickel 6501195 Knob/Pull
- 1/2 Bullnose Edge Luna Pearl Granite Countertops
- Minute Mosaix M701 Carrara Random Linear Backsplash
- Gourmet Kitchen Layout
- Ferguson/Frigidaire Stainless Steel Natural Gas Appliances (Microwave Model: FFMV1846VS Dishwasher Model: FFCD2418US Range/Cooktop Model: FFGC3026SS Double Ovens Model: FFET3026TS)

### **Bathroom Selections:**

- Simply White Quartz Countertops
- Brushed Nickel Brantford Bath Sink Fixture
- Brushed Nickel BP20576195 Knob/Pull
- BA30 12x12 w/ 89 Smoke Grey Grout Ceramic Tile Bath Surrond
- Shaker FP White Cabinets

# **Flooring Selections:**

- Resolute 5" Plus Distinct Pine 5039 LVP (Foyer, Great Room, Formal Dining Room, Kitchen/Breakfast)
- BA30 12x12 w/ 89 Smoke Grey Grout Ceramic Tiles (Laundry, Primary Bath, Hall Baths)
- Graceful Finesse Concrete Carpeting

#### **Interior Paint Selections:**

- Primary Interior Color: Passive Grey SW7064
- Formal Dining Room Color: Morning Fog SW6255 (Picture Frame Wainscoting)

## **Fireplace Selections:**

- DRT2040 42" NG
- Wescott Mantle
- Absolute Black Surround

# **Lighting Selections:**

- Canfield Brushed Nickel Package
- 2 Pendants over Kitchen Bar (Model: 6120201-962)
- 4 LED Recess Lights in Kitchen

# **Exterior Selections:**

- Paint Grade Smooth, 6 Panel Door with Serious Grey SW6256 Paint with 4/0 Transom and 1 1/2 Light GBG Sidelight
- Moire Black Dimensional Shingles and Matte Black Metal Roof (per plan)
- Canyon Ledge Mountain Stone Facade
- Repose Grey SW7015 Painted Fiber Cement Body Siding and Shake
- Extra White SW7006 Exterior Trim
- 4 over 4 White Windows
- Black Board & Batten Shutters
- White Ranch/Stockton II Garage
- White Gutters
- Sod Locations: Front and Sides