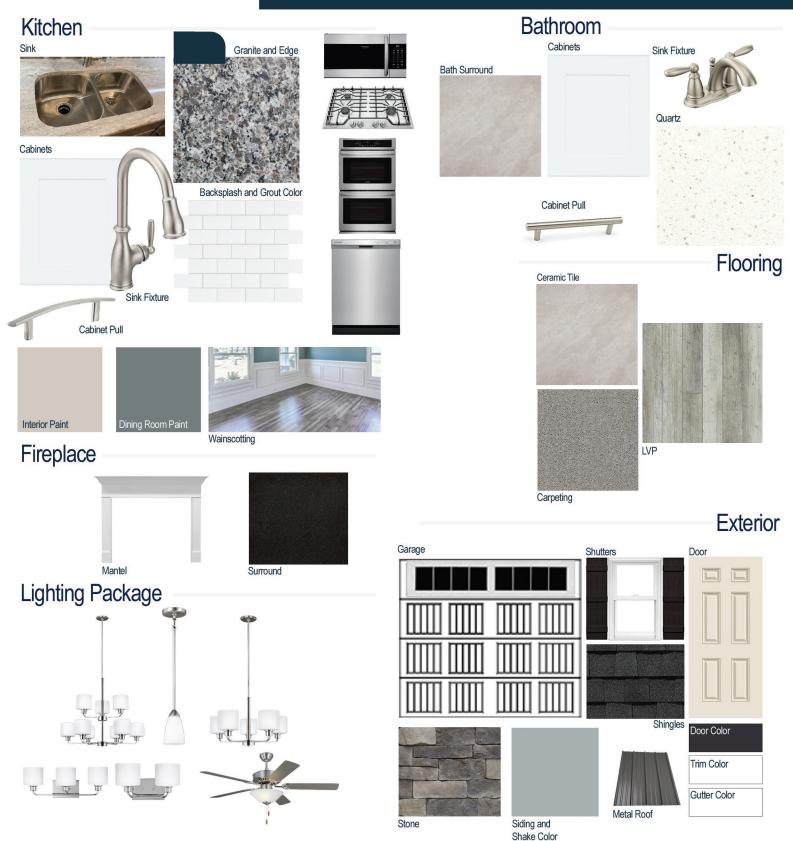

#### **Kitchen Selections:**

- Brushed Nickel Brantford Kitchen Sink Fixture
- Standard SS 50/50 Double Bowl Sink
- Shaker FP White Cabinets
- Brushed Nickel 6501195 Knob/Pull
- 1/2 Bullnose Edge New Caledonia Granite Countertops
- 3X6 0190 Arctic White Subway Tiles with 44 Bright White Grout Set in a Brick Pattern Backsplash
- Gourmet Kitchen Layout
- Ferguson/Frigidaire
   Stainless Steel Natural Gas Appliances
   (Microwave Model: FFMV1846VS
   Dishwasher Model: FFCD2418US
   Range/Cooktop Model: FFGC3026SS
   Double Ovens Model: FFET3026TS)

#### **Bathroom Selections:**

- Simply White Quartz Countertops
- Brushed Nickel Brantford Bath Sink Fixture
- Brushed Nickel BP20576195 Knob/Pull
- CS23 12x12 w/ 89 Smoke Grey Grout Ceramic Tile Bath Surrond
- Shaker FP White Cabinets

#### **Flooring Selections:**

- Resolute 5" Plus Distinct Pine 5039
  LVP (Foyer, Great Room, Formal Dining Room, Kitchen, Breakfast Area)
- CS23 12x12 w/ 89 Smoke Grey Grout Ceramic Tiles (Laundry, Primary Bath, Hall Baths)
- Graceful Finesse Concrete Carpeting

#### **Interior Paint Selections:**

- Primary Interior Color: Agreeable Grey SW7029
- Formal Dining Room Color: Foggy Day SW6235 (Picture Frame Wainscoting)

#### **Fireplace Selections:**

- DRT2040 42" NG
- Wescott Mantle
- Absolute Black Surround

#### **Lighting Selections:**

- Canfield Brushed Nickel Package
- 2 Pendants Over Kitchen Bar (Model:6120201-962)
- 4 LED Recess Lights in Kitchen

#### **Exterior Selections:**

- Paint Grade Smooth, 6 Panel Door with Black Magic SW6991 Paint with 4/0 Transom and 1 1/2 Light GBG Sidelight
- Moire Black Dimensional Shingles and Matte Black Metal Roof
- Canyon Ledge Mountain Stone Facade
- Uncertain Grey SW6234 Painted Fiber Cement Body Siding and Shake
- Extra White SW7006 Exterior Trim
- 4 over 4 White Windows
- Black Board & Batten Shutters
- · White Sonoma/Stockbridge Garage
- White Gutters
- Sod Locations: Front and Sides