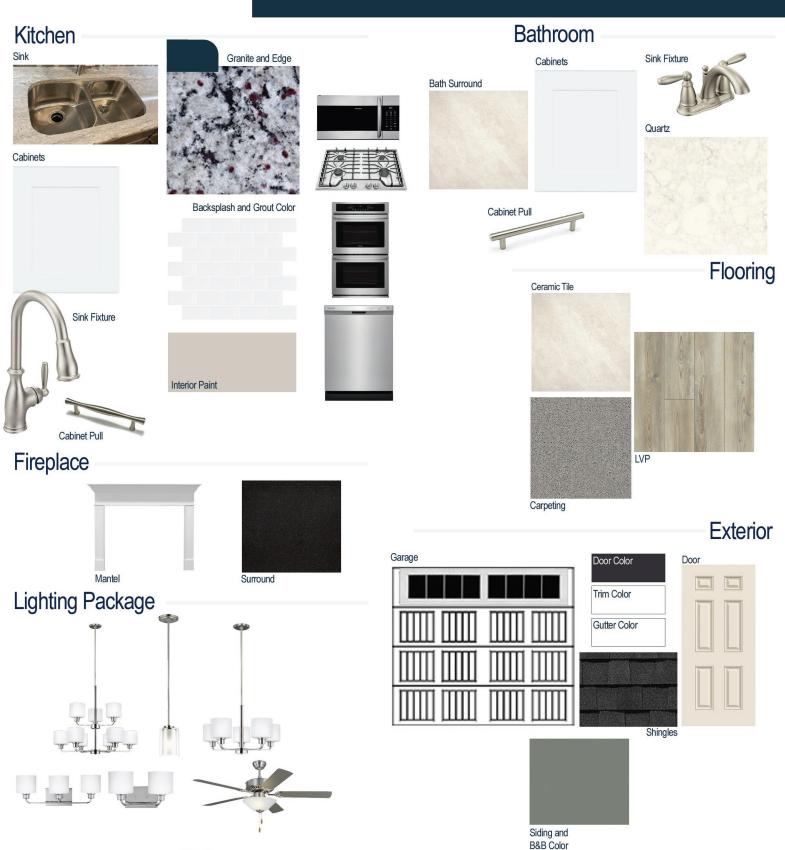

#### **Kitchen Selections:**

- Brushed Nickel Brantford Kitchen Sink Fixture
- Standard SS 50/50 Double Bowl Sink
- Shaker FP White Cabinets
- Brushed Nickel BP9161196195 Knob/Pull
- 1/2 Bullnose Edge Ashen White Granite Countertops
- 3X6 0190 Arctic White Subway Tiles with 44 Bright White Grout Set in Brick Pattern Backsplash
- · Gourmet Kitchen Layout
- Ferguson/Frigidaire
   Stainless Steel Natural Gas Appliances
   (Microwave Model: FFMV1846VS
   Dishwasher Model: FFCD2418US
   Range/Cooktop Model: FFGC3026SS
   Double Ovens Model: FFET3026TS)

#### **Bathroom Selections:**

- Niagara Quartz Countertops
- Brushed Nickel Brantford Bath Sink Fixture
- Brushed Nickel BP20576195 Knob/Pull
- CS22 12x12 w/ 90 Light Pewter Grout Ceramic Tile Bath Surrond
- Shaker FP White Cabinets

### **Flooring Selections:**

- Resolute 7" Plus Cut Pine 1005 LVP (Foyer, Great Room, Dining Area, Kitchen)
- CS22 12X12 with 90 Light Pewter Grout Ceramic Tiles (Laundry/Mud Room, Primary Bath, All Baths)
- Graceful Finesse Concrete Carpeting

#### **Interior Paint Selections:**

 Primary Interior Color: Agreeable Grey SW7029

#### **Fireplace Selections:**

- DRT2040 42" NG
- Wescott Mantle
- Absolute Black Surround

### **Lighting Selections:**

- · Canfield Brushed Nickel Package
- 2 Pendants over Kitchen Island (Model: 6137301-962)
- 4 LED Recess Lights in Kitchen

#### **Exterior Selections:**

- Paint Grade Smooth, 6 Panel Door with Black Magic SW6991 Paint with 5/0 Transom and 2 1/2 Light GBG Sidelights
- · Moire Black Dimensional Shingles
- Retreat SW6207 Painted Fiber Cement Body Siding and B&B
- Extra White SW7006 Exterior Trim
- 4 over 1 White Windows
- White Sonoma/Stockbridge Garage
- White Gutters
- Sod Locations: Front and Sides