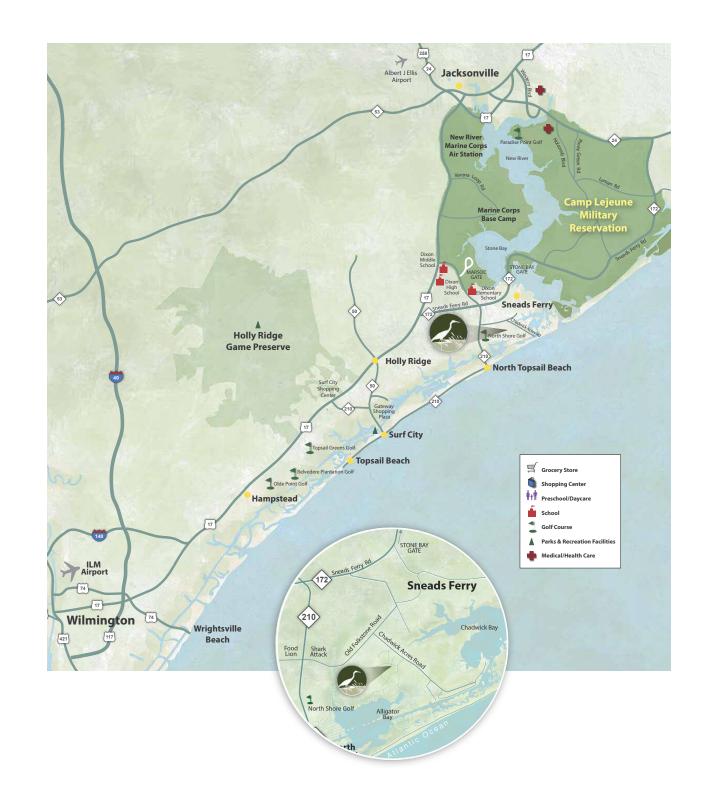

#### **APPLIANCES**

Stainless-steel appliances that are as stylish as they are efficient.

ocated in Sneads Ferry, a quiet, close-knit fishing village in
Onslow County, The Preserve balances small town charm with easy access to bustling cities. it's just five miles from Topsail Beach, 21 miles from Jacksonville, 42 miles from Wilmington, 118 miles from Myrtle Beach, and 138 miles from Raleigh.

#### **5 - 10 MINUTES TO:**

- Schools
- Golf
- Grocery Stores
- Resturants

#### **SCHOOLS:**

- Elementary School Dixon Elementary
- Middle School
   Dixon Middle
- High School
   Dixon High

### **DIRECTIONS FROM JACKSONVILLE:**

Hwy 17S from Jacksonville, Left on 210, Left on Old Folkstone, Right on Chadwick Acres, Right on Wax Myrtle

#### **DIRECTIONS FROM WILMINGTON:**

Hwy 17N from Wilmington, Right on Old Folkstone, Right on Chadwick Acres, Right on Wax Myrtle