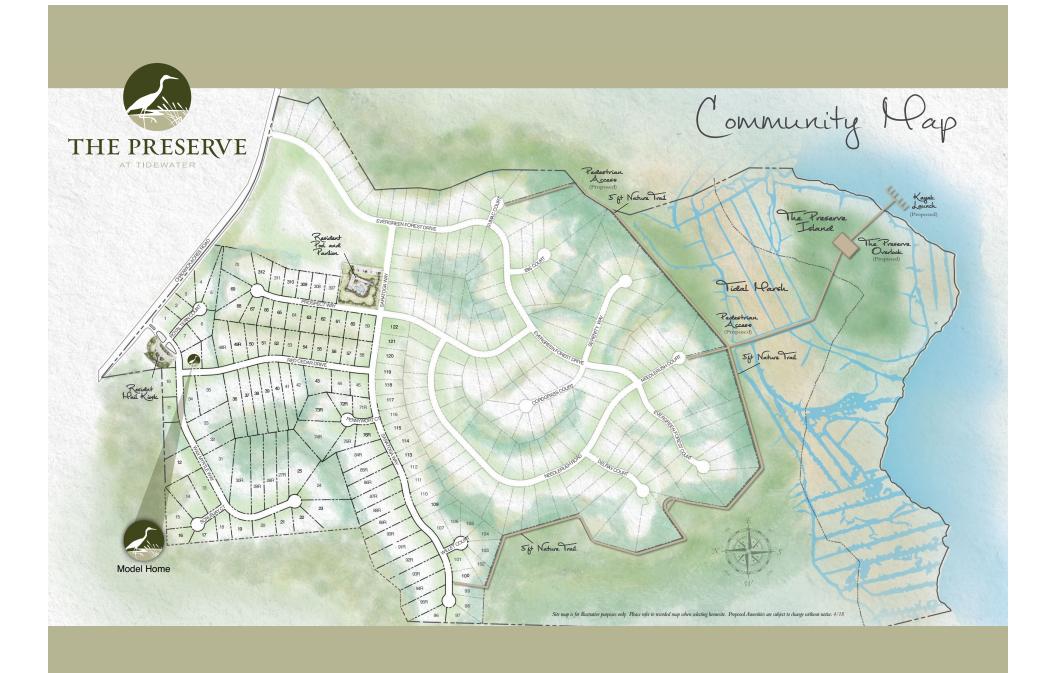

# THE PRESERVE AT TIDEWATER

**CAVINESS & CATES COMMUNITY GUIDE** 

scape. Experience. Adventure.
The Preserve at Tidewater is more than a home or a neighborhood. It's an opportunity to invest in a community that honors the natural world, while living in a sanctuary that preserves it for future generations.

- Swimming pool
- Cabana and Pavilion
- Nature Trails
- Bike Paths
- Kayak Inlet Access
- Paddle Board Access
- Canoe Access
- Fishing Docks
- Fire Pit
- Marsh Overlook