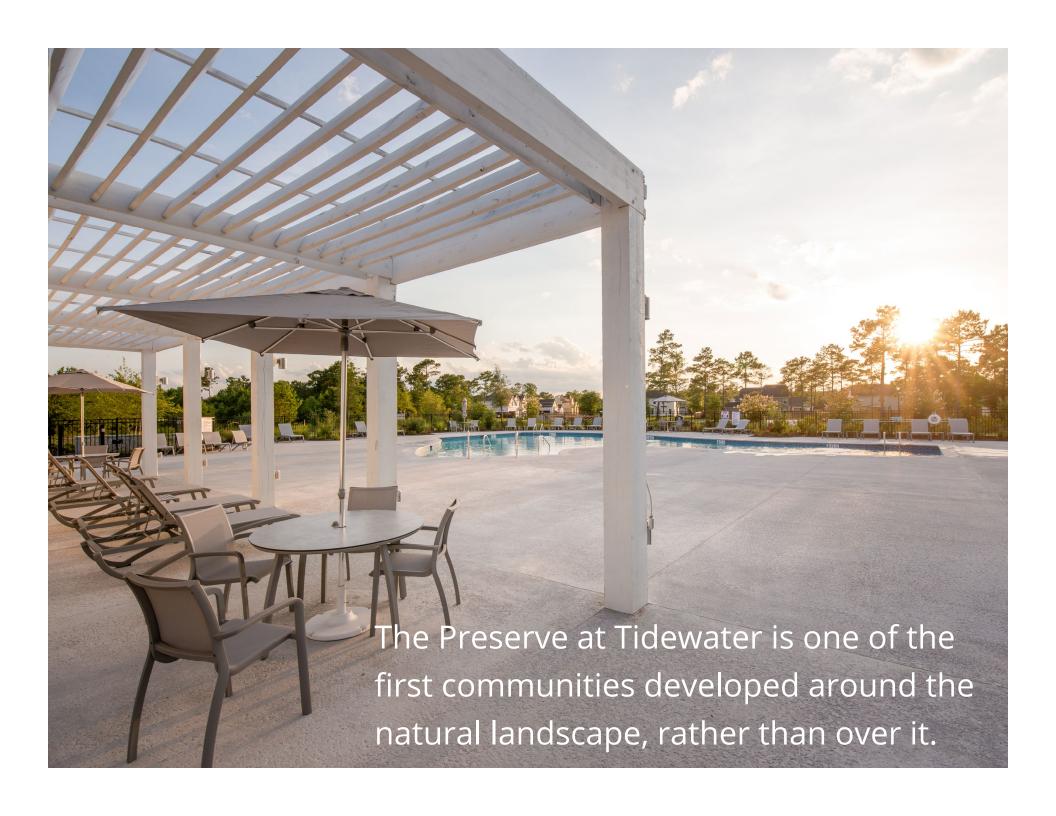

# THE PRESERVE AT TIDEWATER

**CAVINESS & CATES COMMUNITY GUIDE** 

scape. Experience. Adventure.
The Preserve at Tidewater is more than a home or a neighborhood. It's an opportunity to invest in a community that honors the natural world, while living in a sanctuary that preserves it for future generations.

- Swimming pool
- Cabana and Pavilion
- Nature Trails
- Bike Paths
- Kayak Inlet Access
- Paddle Board Access
- Canoe Access
- Fishing Docks
- Fire Pit
- Marsh Overlook