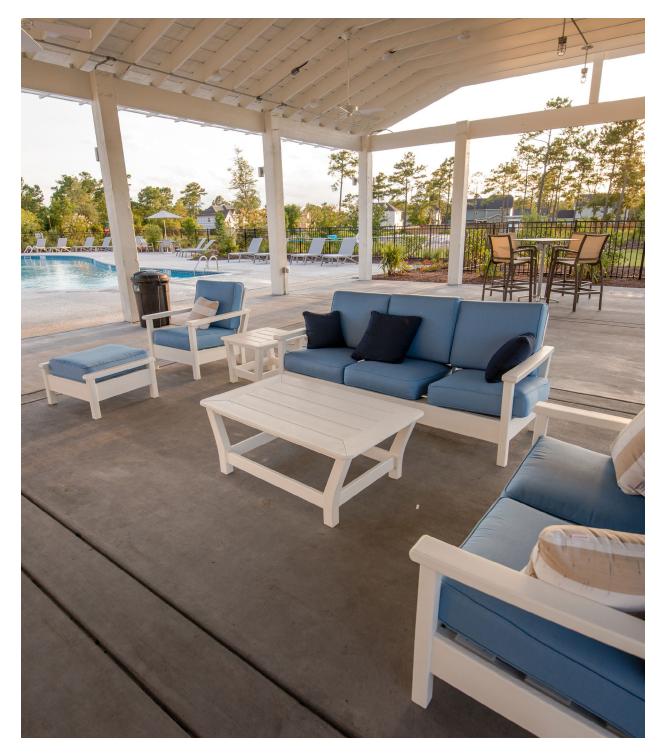

- Swimming pool
- Cabana and Pavilion
- Nature Trails
- Bike Paths
- Kayak Inlet Access
- Paddle Board Access
- Canoe Access
- Fishing Docks
- Fire Pit
- Marsh Overlook