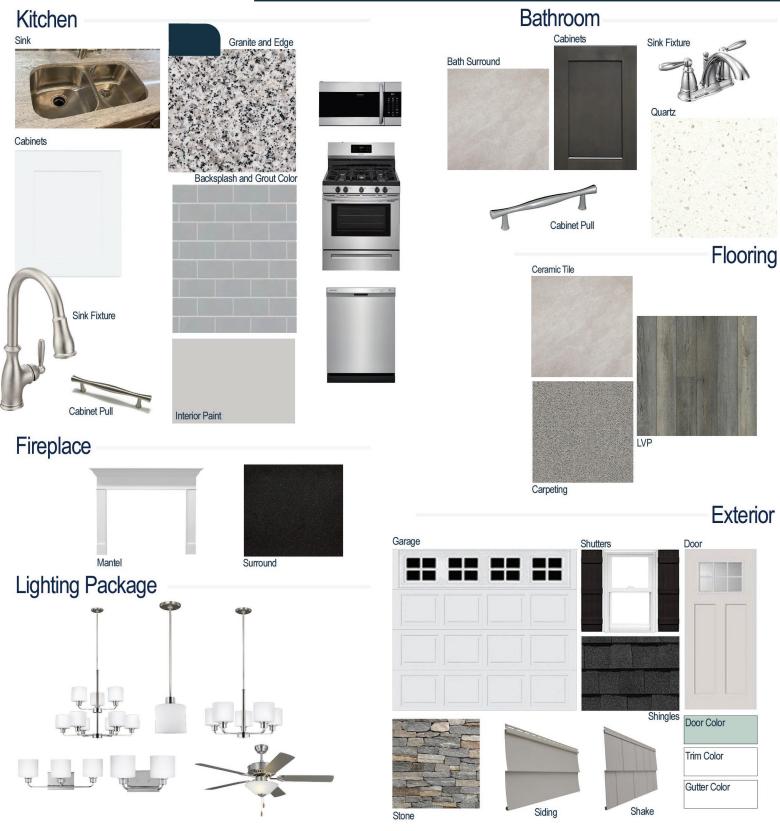

#### **Kitchen Selections:**

- Brushed Nickel Brantford Kitchen Sink Fixture
- Standard SS 50/50 Double Bowl Sink
- Shaker FP White Cabinets
- Brushed Nickel BP9161196195 Knob/Pull
- 1/2 Bullnose Edge Luna Pearl Granite Countertops
- 3X6 114 Desert Grey Subway Tiles with 89 Smoke Grey Grout Set in Brick Pattern Backsplash

#### **Bathroom Selections:**

- Simply White Quartz Countertops
- · Chrome Brantford Bath Sink Fixture
- Chrome BP9161196180 Knob/Pull
- CS23 12x12 w/ 89 Smoke Grey Grout Grout Ceramic Tile Bath Surrond
- Shaker FP Charcoal Cabinets

## **Flooring Selections:**

- Resolute 5" Plus Loft Pine 5047 LVP (Foyer, Great Room, Kitchen, Breakfast Area)
- CS23 12X12 with 89 Smoke Grey Grout Ceramic Tiles (Laundry, Primary Bath, Hall Bath, Powder Room)
- Graceful Finesse Concrete Carpeting

#### **Interior Paint Selections:**

 Primary Interior Color: Passive Grey SW7064

### **Fireplace Selections:**

- DRT2040 42" NG
- Wescott Mantle
- Absolute Black Surround

### **Lighting Selections:**

- Canfield Brushed Nickel Package (Chrome in Bathroom)
- 2 Pendants over Kitchen Island (Model: 6128801-962)
- 3 LED Recess Lights in Kitchen

#### **Exterior Selections:**

- Paint Grade Smooth, 6 Lite Craftsman Door with Waterscape SW6470 Paint
- Moire Black Dimensional Shingles
- · Coastal Ledgestone Stone Facade
- Harbor Grey Vinyl Body Siding and Shake
- White Exterior Trim
- 4 over 4 White Windows
- Black Board & Batten Shutters
- White Colonial/Stockton I Garage
- White Gutters
- Sod Location: Whole Yard