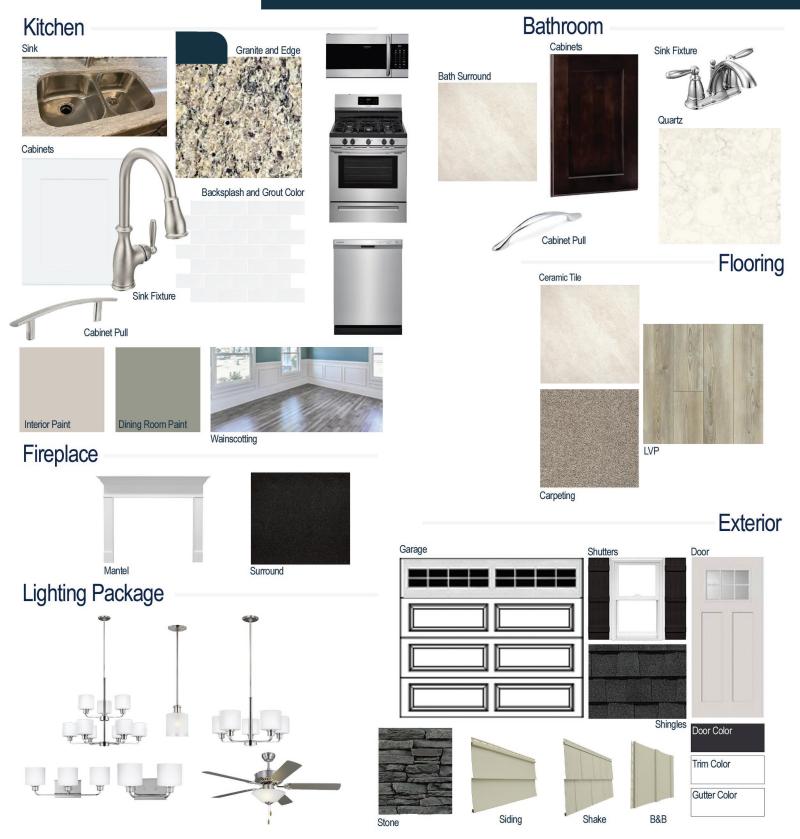

#### **Kitchen Selections:**

- Brushed Nickel Brantford Kitchen Sink Fixture
- Standard SS 50/50 Double Bowl Sink
- Shaker FP White Cabinets
- Brushed Nickel 6501195 Knob/Pull
- 1/2 Bullnose Edge Santa Cecila Light Granite Countertops
- 3X6 0190 Arctic White Subway Tiles with 44 Bright White Grout Set in Brick Pattern Backsplash
- Ferguson/Frigidaire
   Stainless Steel Natural Gas Appliances
   (Microwave Model: FFMV1846VS
   Dishwasher Model: FFCD2418US
   Range/Cooktop Model: FFGF3054TS)

#### **Bathroom Selections:**

- Niagara Quartz Countertops
- Chrome Brantford Bath Sink Fixture
- Chrome BP7814140 Knob/Pull
- CS22 12x12 w/ 90 Light Pewter Grout Grout Ceramic Tile Bath Surrond
- · Shaker FP Espresso Cabinets

### Flooring Selections:

- Resolute 7" Plus Cut Pine 1005 LVP (Foyer, Great Room, Formal Dining Room, Kitchen/Breakfast)
- CS22 12X12 with 90 Light Pewter Grout Ceramic Tiles (Laundry, Primary Bath, Hall Baths, Powder Room)
- Graceful Finesse Soft Taupe Carpeting

#### **Interior Paint Selections:**

- Primary Interior Color: Agreeable Grey SW7029
- Dining Room Color: Evergreen Fog SW9130 (Picture Frame Wainscoting)

#### **Fireplace Selections:**

- DRT2040 42" NG
- Wescott Mantle
- Absolute Black Surround

### **Lighting Selections:**

- Canfield Brushed Nickel Package (Chrome in Bathroom)
- 2 Pendants over Kitchen Island (Model: 6139801-962)
- 4 LED Recess Lights in Kitchen

#### **Exterior Selections:**

- Paint Grade Smooth, 6 Lite Craftsman Door with Black Magic SW6991 Paint
- Moire Black Dimensional Shingles
- Norris Grey Ledgestone Stone Facade
- Tuscan Olive Vinyl Body Siding, Shake, and B&B
- White Exterior Trim
- 4 over 1 White Windows
- Black Board & Batten Shutters
- · White Ranch/Stockton II Garage
- White Gutters
- Sod Location: Whole Yard