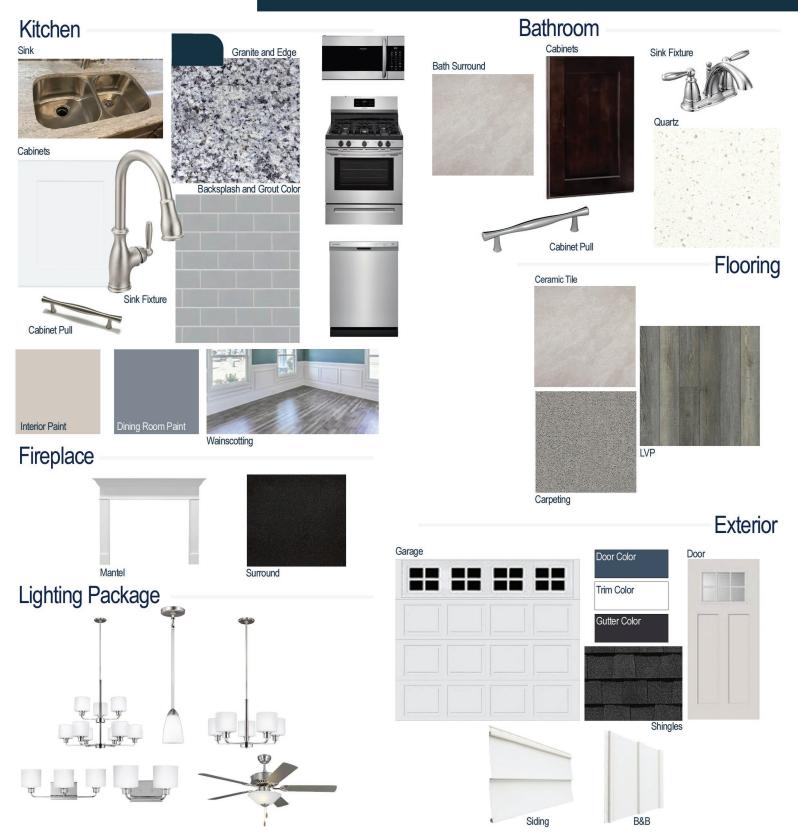

#### **Kitchen Selections:**

- Brushed Nickel Brantford Kitchen Sink Fixture
- Standard SS 50/50 Double Bowl Sink
- Shaker FP White Cabinets
- Brushed Nickel BP9161196195 Knob/Pull
- 1/2 Bullnose Edge Azul Platino Granite Countertops
- 3X6 114 Desert Grey Subway Tiles with 89 Smoke Grey Grout Set in Brick Pattern Backsplash
- Ferguson/Frigidaire
   Stainless Steel Natural Gas Appliances
   (Microwave Model: FFMV1846VS
   Dishwasher Model: FFCD2418US
   Range/Cooktop Model: FFGF3054TS)

#### **Bathroom Selections:**

- Simply White Quartz Countertops
- · Chrome Brantford Bath Sink Fixture
- Chrome BP9161196180 Knob/Pull
- CS23 12x12 w/ 89 Smoke Grey Grout Grout Ceramic Tile Bath Surrond
- Shaker FP Espresso Cabinets

## Flooring Selections:

- Resolute 5" Plus Loft Pine 5047 LVP (Foyer, Great Room, Formal Dining Room, Kitchen/Breakfast)
- CS23 12X12 with 89 Smoke Grey Grout Ceramic Tiles (Laundry, Master Bath, Hall Baths, Powder Room)
- Graceful Finesse Concrete Carpeting

#### **Interior Paint Selections:**

- Primary Interior Color: Agreeable Grey SW7029
- Dining Room Color: Storm Cloud SW6249 (Picture Frame Wainscoting)

## **Fireplace Selections:**

- DRT2040 42" NG
- · Wescott Mantle
- Absolute Black Surround

### **Lighting Selections:**

- Canfield Brushed Nickel Package (Chrome in Bathroom)
- 2 Pendants over Kitchen Bar (Model: 6120201-962)
- 4 LED Recess Lights in Kitchen

#### **Exterior Selections:**

- Paint Grade Smooth, 6 Lite Craftsman Door with Indigo Batik SW7602 Paint
- Moire Black Dimensional Shingles
- White Vinyl Body Siding and B&B
- White Exterior Trim
- 4 over 1 White Windows
- White Colonial/Stockton I Garage
- Black Gutters
- Sod Location: Whole Yard