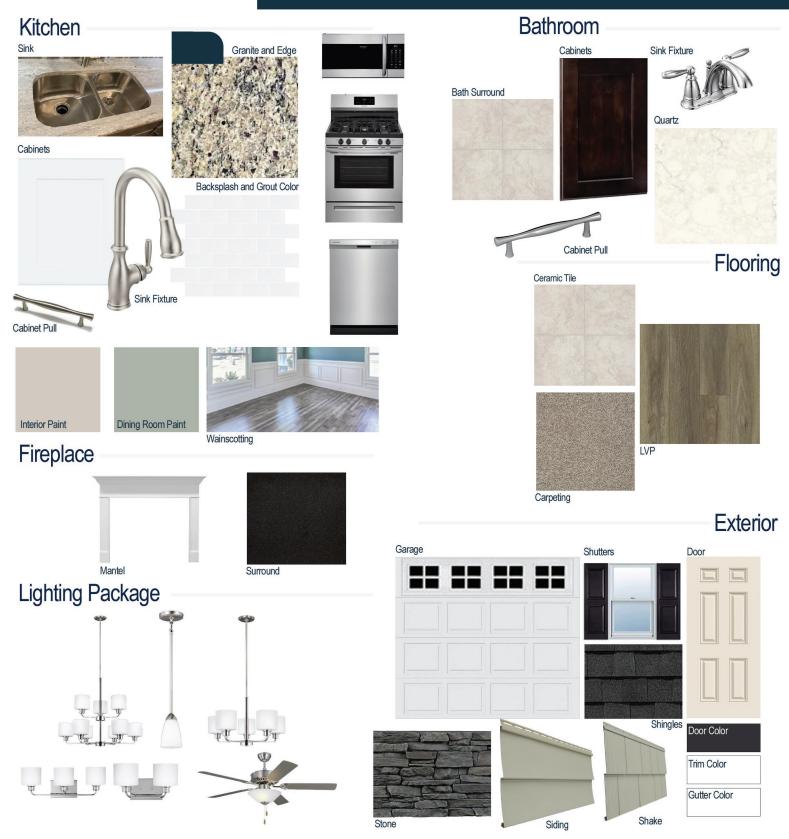

#### **Kitchen Selections:**

- Brushed Nickel Brantford Kitchen Sink Fixture
- Standard SS 50/50 Double Bowl Sink
- Shaker FP White Cabinets
- Brushed Nickel BP9161196195 Knob/Pull
- 1/2 Bullnose Edge Santa Cecila Light Granite Countertops
- 3X6 0190 Arctic White Subway Tiles with 44 Bright White Grout Set in Brick Pattern Backsplash
- Ferguson/Frigidaire
   Stainless Steel Natural Gas Appliances
   (Microwave Model: FFMV1846VS
   Dishwasher Model: FFCD2418US
   Range/Cooktop Model: FFGF3054TS)

#### **Bathroom Selections:**

- Niagara Quartz Countertops
- Chrome Brantford Bath Sink Fixture
- Chrome BP9161196180 Knob/Pull
- AR04 12x12 w/ 90 Light Pewter Grout Grout Ceramic Tile Bath Surrond
- Shaker FP Espresso Cabinets

### Flooring Selections:

- Resolute 7" Plus Wire Walnut 7040 LVP (Foyer, Great Room, Formal Dining Room, Kitchen, Breakfast Area)
- AR04 12X12 with 90 Light Pewter Grout Ceramic Tiles (Laundry, Primary Bath, Hall Bath, Powder Room)
- Graceful Finesse Soft Taupe Carpeting

#### **Interior Paint Selections:**

- Primary Interior Color: Agreeable Grey SW7029
- Formal Dining Room Color: Oyster Bay SW6206 (Picture Frame Wainscoting)

#### **Fireplace Selections:**

- DRT2040 42" NG
- Wescott Mantle
- Absolute Black Surround

#### **Lighting Selections:**

- Canfield Brushed Nickel Package (Chrome in Bathroom)
- 2 Pendants over Kitchen Island (Model: 6120201-962)
- 4 LED Recess Lights in Kitchen

#### **Exterior Selections:**

- Paint Grade Smooth, 6 Lite Craftsman Door with Black Magic SW6991 Paint
- Moire Black Dimensional Shingles
- Norris Grey Ledgestone Stone Facade
- Scottish Thistle Vinyl Body Siding and Shake
- White Exterior Trim
- 4 over 4 White Windows
- Black Raised Panel Shutters
- · White Colonial/Stockton I Garage
- White Gutters
- Sod Location: Whole Yard