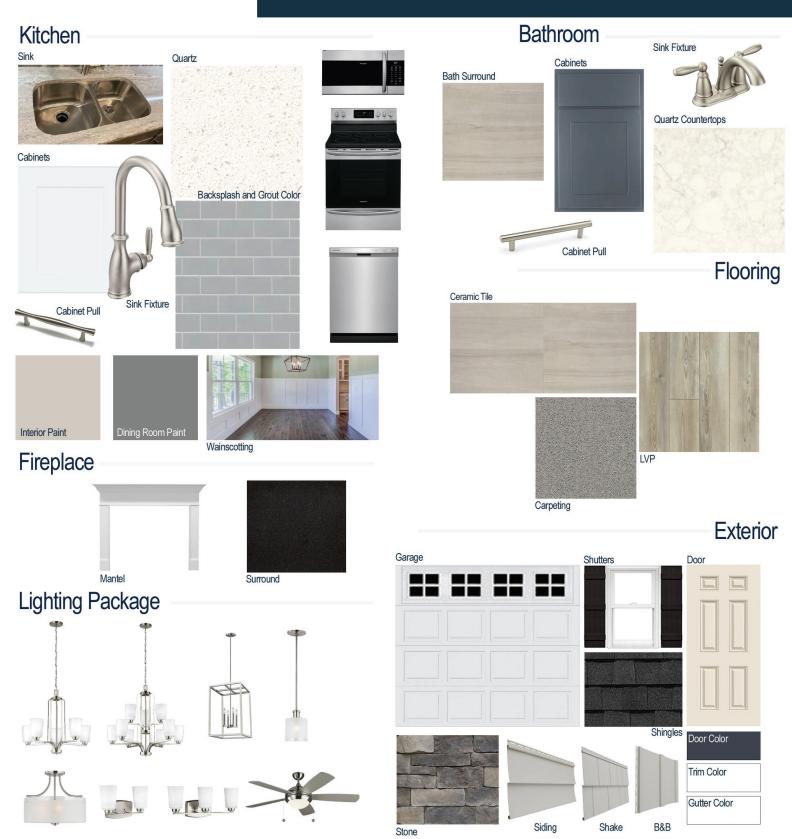

#### **Kitchen Selections:**

- Brushed Nickel Brantford Kitchen Sink Fixture
- Standard SS 50/50 Double Bowl Sink
- Shaker FP White Cabinets
- Brushed Nickel BP9161196195 Knob/Pull
- Flat Polish Edge Frost White Quartz Countertops
- 3X6 114 Desert Grey Subway Tiles with 89 Smoke Grey Grout Set in Brick Pattern Backsplash
- Ferguson/Frigidaire
  Stainless Steel Electric Appliances
  (Microwave Model: FGMV17WNVF
  Dishwasher Model: FFCD2418US
  Range/Cooktop Model: GCRE3038AF)

#### **Bathroom Selections:**

- Niagara Quartz Countertops
- Brushed Nickel Brantford Bath Sink Fixture
- Brushed Nickel BP20576195 Knob/Pull
- AV19 12x24 Staggered w/ 78 Sterling Silver Grout Ceramic Tile Bath Surrond
- · Shaker FP Outerspace Cabinets

## **Flooring Selections:**

- Resolute 7" Plus Cut Pine 1005 LVP (Foyer, Great Room, Formal Dining Room, Kitchen/Breakfast)
- AV19 12X24 Staggered with 78 Sterling Silver Grout Ceramic Tiles (Laundry, Master Bath, All Baths)
- Graceful Finesse Concrete Carpeting

#### **Interior Paint Selections:**

- Primary Interior Color: Agreeable Grey SW7029
- Dining Room Color: Cityscape SW7067 (Board & Batten Wainscoting)

### **Fireplace Selections:**

- DRT2040 42" LP
- Wescott Mantle
- Absolute Black Surround

### **Lighting Selections:**

- Norwood Brushed Nickel Package
- 2 Pendants over Kitchen Bar (Model: 6139801-962)
- LED Recess Lights in Kitchen (per plan)

#### **Exterior Selections:**

- Paint Grade Smooth, 6 Panel Door with Charcoal Blue SW2739 Paint with Transom
- · Moire Black Dimensional Shingles
- Canyon Ledge Mountain Stone Facade
- Victorian Grey Vinyl Body Siding, Shake, and B&B
- White Exterior Trim
- Black Board & Batten Shutters
- 4 over 4 White Windows
- White Colonial/Stockton I Garage
- White Gutters
- Sod Location: Front and Sides