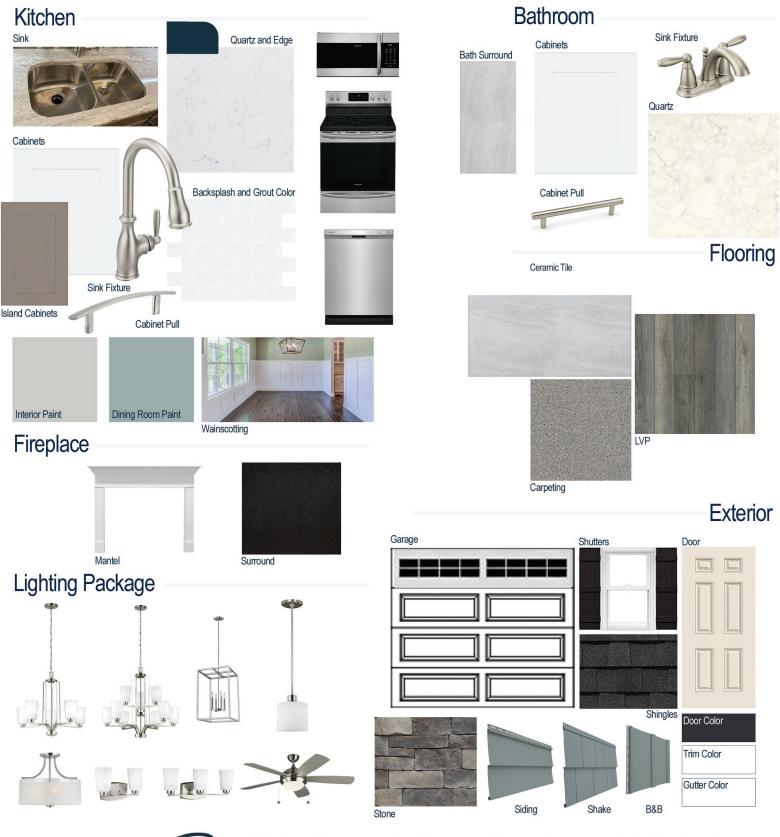

### **Kitchen Selections:**

- Brushed Nickel Brantford Kitchen Sink Fixture
- Standard SS 50/50 Double Bowl Sink
- Shaker FP White and Shake FP Dovetail (Island Accent) Cabinets
- Brushed Nickel 6501195 Knob/Pull
- 1/2 Bullnose Edge New Willow White Quartz Countertops
- 3X6 0190 Arctic White Subway Tiles with 44 Bright White Grout Set in Brick Pattern Backsplash
- Ferguson/Frigidaire Stainless Steel Electric Appliances (Microwave Model: FFMV1846VS Dishwasher Model: FFCD2418US Range/Cooktop Model: GCRE3038AF)

# **Bathroom Selections:**

- Niagara Quartz Countertops
- Brushed Nickel Brantford Bath Sink Fixture
- Brushed Nickel BP20576195 Knob/Pull
- CG07 12x12 w/ 89 Smoke Grey Grout Ceramic Tile Bath Surrond
- Shaker FP Espresso Cabinets

# **Flooring Selections:**

- Resolute 5" Plus Loft Pine 5047 LVP (Foyer, Great Room, Formal Dining Room, Kitchen/Breakfast)
- CG07 12X24 Staggered with 89 Smoke Grey Grout Ceramic Tiles (Laundry, Master Bath, All Baths)
- Graceful Finesse Concrete Carpeting

#### I Sink Dining Room Color: Dutch Tile Blue SW0031 (Board & Batten Wainscoting)

## **Fireplace Selections:**

- DRT2040 42" LP
- Wescott Mantle

SW7064

Absolute Black Surround

# **Lighting Selections:**

- Franport Brushed Nickel Package
- 2 Pendants over Kitchen Island (Model: 6128801-962)
- LED Recess Lights in Kitchen (per plan)

## **Exterior Selections:**

- Paint Grade Smooth, 6 Panel Door with Black Magic SW6991 Paint with 2 Sidelights and Matching Transom
- Moire Black Dimensional Shingles
- Canyon Ledge Mountain Stone Facade
- English Wedgewood Vinyl Body Siding, Shake, and B&B
- Extra White Exterior Trim
- Black Board & Batten Shutters
- 4 over 1 White Windows
- White Ranch/Stockton II Garage
- White Gutters