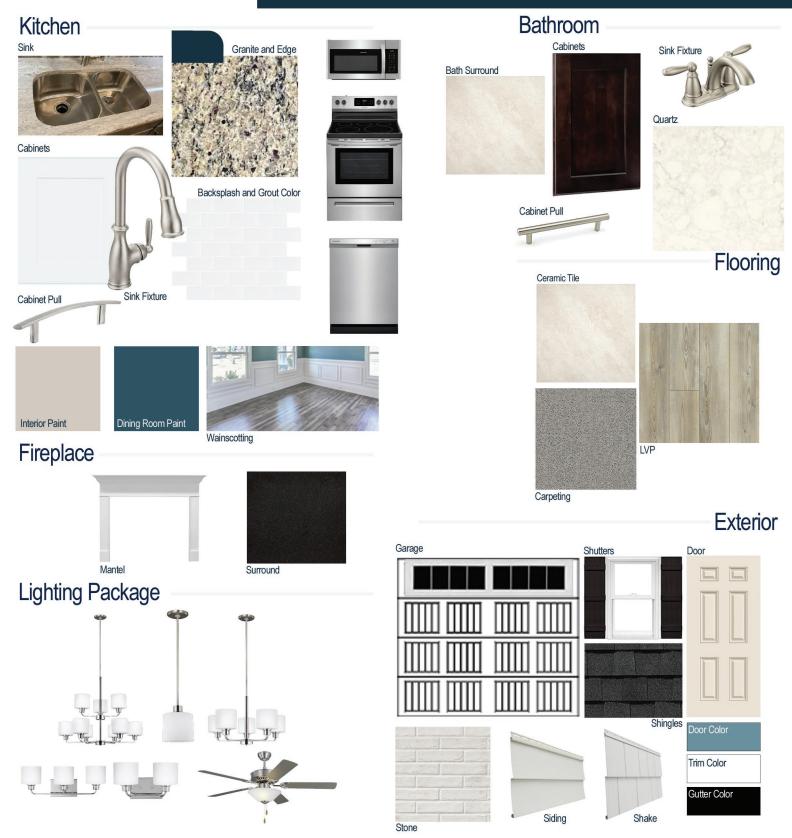

#### **Kitchen Selections:**

- Brushed Nickel Brantford Kitchen Sink Fixture
- Standard SS 50/50 Double Bowl Sink
- Shaker FP White Cabinets
- Brushed Nickel 6501195 Knob/Pull
- 1/2 Bullnose Edge Santa Cecila Light Granite Countertops
- 3X6 0190 Arctic White Subway Tiles with 44 Bright White Grout Set in Brick Pattern Backsplash
- Ferguson/Frigidaire Stainless
  Steel Electric Appliances
  (Microwave Model: FFMV1846VS
  Dishwasher Model: FFCD2418US
  Range/Cooktop Model: FFEF3054TS)

#### **Bathroom Selections:**

- Niagara Quartz Countertops
- Brushed Nickel Brantford Bath Sink Fixture
- Brushed Nickel BP20576195 Knob/Pull
- CS22 12x12 w/ 90 Light Pewter Grout Ceramic Tile Bath Surrond
- Shaker FP Espresso Cabinets

## Flooring Selections:

- Resolute 7" Plus Cut Pine 1005 LVP (Foyer, Great Room, Formal Dining Room, Kitchen/Breakfast)
- CS22 12X12 with 90 Light Pewter Grout Ceramic Tiles (Laundry, Master Bath, All Baths)
- · Graceful Finesse Concrete Carpeting

#### **Interior Paint Selections:**

- Primary Interior Color: Agreeable Grey SW7029
- Dining Room Color: Marea Baja SW9185 (Picture Frame Wainscoting)

#### **Fireplace Selections:**

- DRT2040 42" LP
- Wescott Mantle
- Absolute Black Surround

### **Lighting Selections:**

- Canfield Brushed Nickel Package
- 2 Pendants over Kitchen Bar (Model: 6128801-962)
- LED Recess Lights in Kitchen (per plan)
- LED Recess Lights in Great Room (per plan)

#### **Exterior Selections:**

- Paint Grade Smooth, 6 Panel Door with Secret Cove SW9058 Paint with Matching Transom and 2 Sidelights (per plan)
- Moire Black Dimensional Shingles
- Origami White SW7636 Painted Fort Mill Brick Facade
- Linen Vinyl Body Siding and Shake
- Extra White Exterior Trim
- Black Board & Batten Shutters
- 4 over 4 White Windows
- White Sonoma/Stockbridge Garage
- Black Gutters
- · Sod Location: Front and Sides