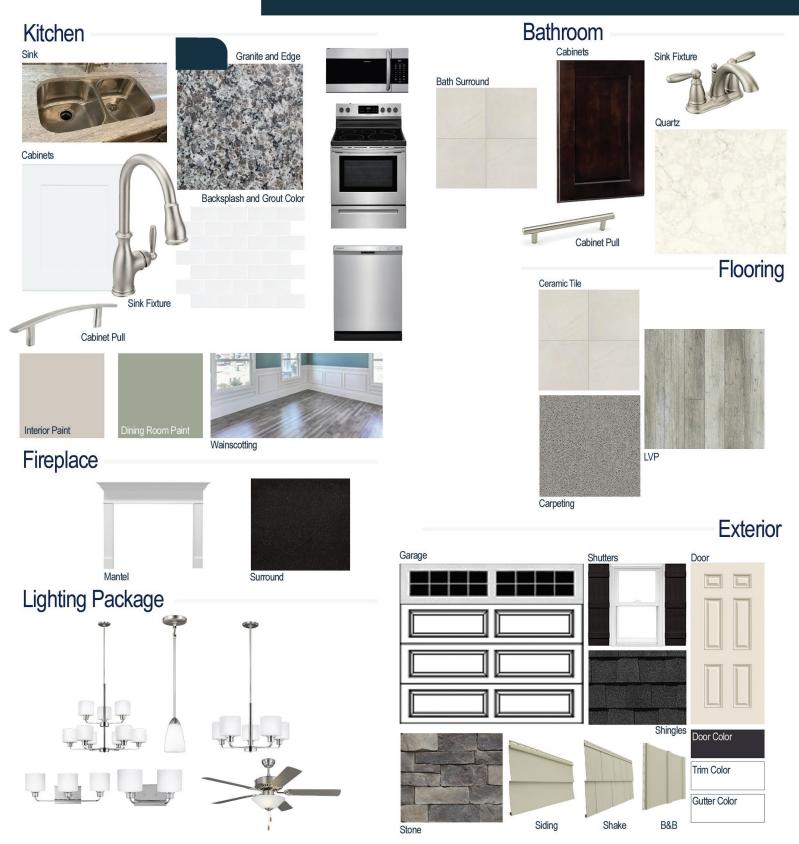

#### **Kitchen Selections:**

- Brushed Nickel Brantford Kitchen Sink Fixture
- Standard SS 50/50 Double Bowl Sink
- Shaker FP White Cabinets
- Brushed Nickel 6501195 Knob/Pull
- 1/2 Bullnose Edge New Caledonia Granite Countertops
- 3X6 0190 Arctic White Subway Tiles with 44 Bright White Grout Set in Brick Pattern Backsplash
- Ferguson/Frigidaire Stainless
  Steel Electric Appliances
  (Microwave Model: FFMV1846VS
  Dishwasher Model: FFCD2418US
  Range/Cooktop Model: FFEF3054TS)

#### **Bathroom Selections:**

- Niagara Quartz Countertops
- Brushed Nickel Brantford Bath Sink Fixture
- Brushed Nickel BP20576195 Knob/Pull
- BA30 12x12 w/ 89 Smoke Grey Grout Ceramic Tile Bath Surrond
- Shaker FP Espresso Cabinets

## Flooring Selections:

- Resolute 5" Plus Distinct Pine 5039 LVP (Foyer, Great Room, Formal Dining Room, Kitchen/Breakfast, Formal Living/Flex Room)
- BA30 12X12 with 89 Smoke Grey Grout Ceramic Tiles (Laundry, Primary Bath, Hall Baths)
- Graceful Finesse Concrete Carpeting

#### **Interior Paint Selections:**

- Primary Interior Color: Agreeable Grey SW7029
- Dining Room Color: Coastal Plain SW6192 (Picture Frame Wainscoting)

### **Fireplace Selections:**

- DRT2040 42" LP
- Wescott Mantle
- Absolute Black Surround

### **Lighting Selections:**

- Canfield Brushed Nickel Package
- 2 Pendants over Kitchen Bar (Model: 6120201-962)
- LED Recess Lights in Kitchen (per plan)
- LED Recess Lights in Great Room (per plan)

#### **Exterior Selections:**

- Paint Grade Smooth, 6 Panel Door with Black Magic SW6991 Paint with Matching Transom (per plan)
- · Moire Black Dimensional Shingles
- Canyon Ledge Mountain Stone Facade
- Tuscan Olive Vinyl Body Siding, B&B, and Shake
- Extra White Exterior Trim
- Black Board & Batten Shutters
- 4 over 4 White Windows
- White Ranch/Stockton II Garage
- White Gutters
- Sod Location: Front and Sides