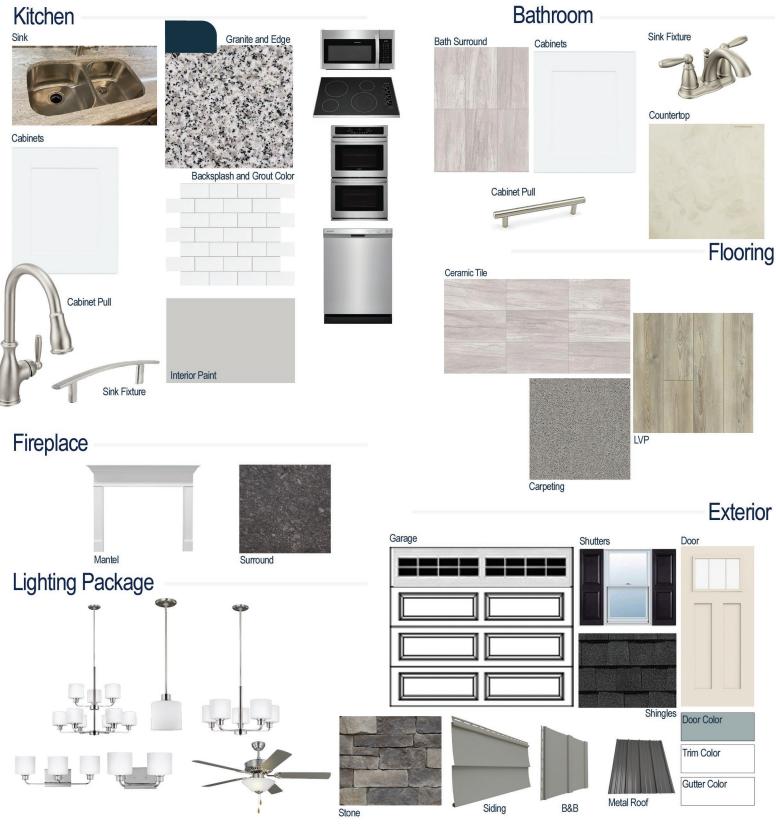

#### **Kitchen Selections:**

- Brushed Nickel Brantford Kitchen Sink Fixture
- Standard SS 50/50 Double Bowl Sink
- Shaker FP White Cabinets
- Brushed Nickel 6501195 Knob/Pull
- 1/2 Bullnose Edge Luna Pearl Granite Countertops
- 3X6 0190 Arctic White Subway Tiles with 78 Sterling Silver Grout Set in Brick Pattern Backsplash
- Gourmet Kitchen Layout
- Ferguson/Frigidaire Stainless Steel Electric Appliances (Microwave Model: FFMV1846VS Dishwasher Model: FFCD2418US Range/Cooktop Model: FFEC3025US Oven Model: FFET3026TS)

## **Bathroom Selections:**

- Marble #122 Countertops
- Brushed Nickel Brantford Bath Sink Fixture
- Brushed Nickel BP20576195 Knob/Pull
- LP21 12x24 Staggered w/ 78 Sterling Silver Grout Ceramic Tile Bath Surrond
- Shaker FP White Cabinets

## **Flooring Selections:**

- Resolute 7" Plus Cut Pine 1005 LVP (Foyer, Great Room, Kitchen/Breakfast)
- LP21 12X24 Staggered with 78 Sterling Silver Grout Ceramic Tiles (Laundry, Primary Bath, All Baths)
- Graceful Finesse Concrete Carpeting

### **Interior Paint Selections:**

 Primary Interior Color: Passive Grey SW7064

#### **Fireplace Selections:**

- DRT2040 42" LP
- Wescott Mantle
- Steel Grey Surround

## **Lighting Selections:**

- Canfield Brushed Nickel Package
- 2 Pendants over Kitchen Bar (Model: 6128801-962)
- LED Recess Lights in Kitchen (per plan)
- LED Recess Lights in Great Room (per plan)

#### **Exterior Selections:**

- Paint Grade Smooth, Craftssman 3 Lite Door with Breezy Blue SW7616 Paint with Matching Transom and 1 Sidelight
- Moire Black Dimensional Shingles and Matte Black Metal Roof (per plan)
- Canyon Ledge Mountain Stone Facade
- Deep Granite Vinyl Body Siding and B&B
- Extra White Exterior Trim
- Black Raised Panel Shutters
- 4 over 4 White Windows
- White Ranch/Stockton II Garage
- White Gutters
- Sod Location: Front, Sides, Partial 20'
- Irrigatoin in Sodded Locations