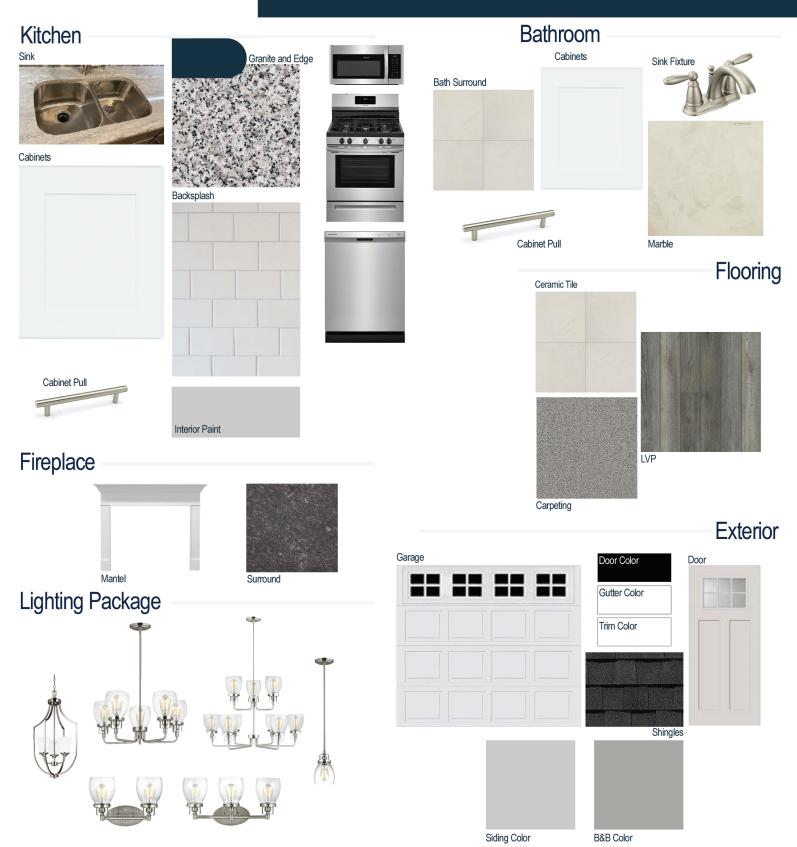

#### **Kitchen Selections:**

- Standard SS 50/50 Double Bowl Sink
- Shaker FP White Cabinets
- Brushed Nickel BP20576195 Knob/Pull
- Bullnose Edge Luna Pearl Granite Countertops
- 3x6 x0190 Arctic White w/ 89 Smoke Grey Grout set in Brick Pattern
- Ferguson/Frigidaire
  Stainless Steel Electic Appliances
  (Microwave Model: FFMV1846VS
   Dishwasher Model: FFCD2418US
- Stainless Steel Natural Gas Range/Cooktop

#### **Bathroom Selections:**

- Marble #122 Countertops
- Brushed Nickel Brantford Bath Sink Fixture
- Bruched Nickel BP20576195 Knob/Pull
- BA30 12x12 w/ 89 Smoke Grey Grout Ceramic Tile Bath Surrond
- Shaker FP White Cabinets

#### **Flooring Selections:**

- Resolute 5" Plus Loft Pine 5047 LVP (Foyer, Great Room, Dining Room Area, Kitchen, Formal Living/ Flex Room)
- BA30 12x12 w/ 89 Smoke Grey Grout Ceramic Tile (Laundry, Master Bath, All Baths)
- Graceful Finess Concrete Carpeting

#### **Interior Paint Selections:**

 Primary Interior Color: Passive Grey SW7064

#### **Fireplace Selctions:**

- DRT2040 42" NG
- Wescott Mantel
- Steel Grey Surround

#### **Lighting Selections:**

- Belton Brushed Nickel Package
- 2 Pendants over Kitchen Island (Model: 6114501-962)
- LED Recess Lights in Kitchen (Per Plan)

#### **Exterior Selections:**

- Paint grade Smooth, Craftsman 3 Lite Door with Black Magic SW6991 Paint with 2 1/2 Light GBG Sidelights and 5/0 Transom
- Moire Black Dimensional Shingles
- Passive Grey SW7064 Paint Fiber Cement Siding
- Gray Matters SW7066 Paint Fiber Cement
- Extra White Exterior Trim
- 4 over 1 White Windows
- White Colonial/Stockton I Garage
- White Gutters
- Sod in Front and Side Yard