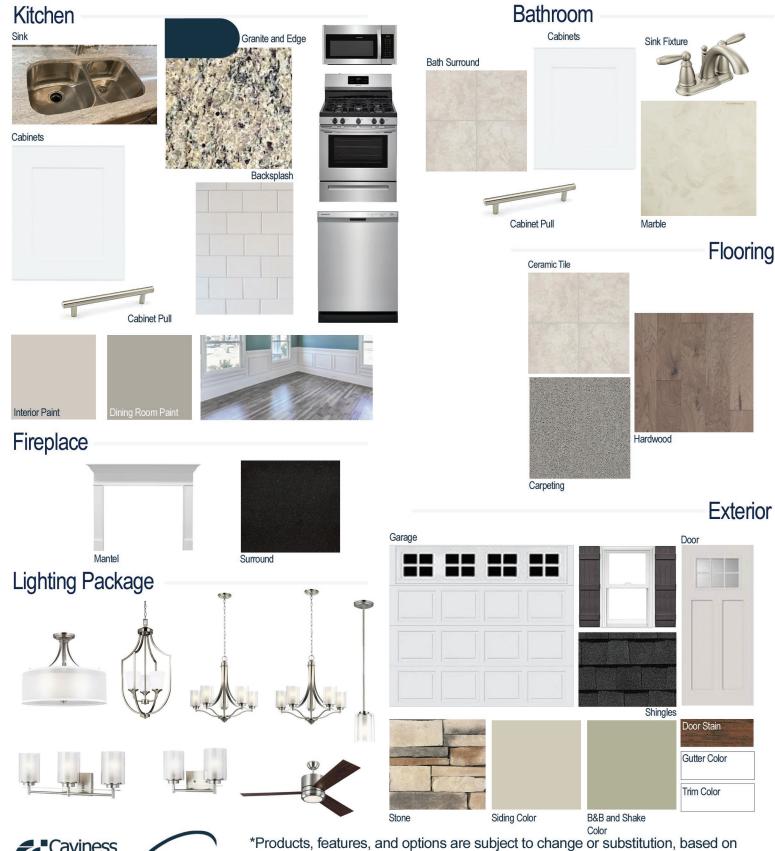

#### **Kitchen Selections:**

- Standard SS 50/50 Double Bowl Sink
- Shaker FP White Cabinets
- Brushed Nickel BP20576195 Knob/Pull
- Bullnose Edge Santa Cecilia Light Granite Countertops
- 3x6 x0190 Arctic White w/ 90 Light Pewter Grout set in Brick Pattern
- Ferguson/Frigidaire
  Stainless Steel Electic Appliances (Microwave Model: FFMV1846VS Dishwasher Model: FFCD2418US
- Stainless Steel Natural Gas Range/Cooktop

### **Bathroom Selections:**

- Marble #122 Countertops
- Brushed Nickel Brantford Bath Sink Fixture
- Bruched Nickel BP20576195 Knob/Pull
- AR04 12x12 w/ 90 Light Pewter Grout Ceramic Tile Bath Surrond
- Shaker FP White Cabinets

## **Flooring Selections:**

- Piedmont Hickory Morningside 1078 HW (Foyer, Great Room, Dining Room Area, Kitchen/Breakfast Area, Carolina Room)
- AR04 12x12 w/ 90 Light Pewter Grout Ceramic Tile (Laundry, Master Bath, All Baths)
- Graceful Finess Concrete Carpeting

#### **Interior Paint Selections:**

- Primary Interior Color: Agreeable Grey SW7029
- Dining Room Color: Dorian Grey SW7017 (Picture Frame Wainscotting)

# Fireplace Selctions:

- DRT2040 42" NG
- Wescott Mantel
- Absolute Black Surround

### **Lighting Selections:**

- Elmwood Brushed Nickel Package
- 2 Pendants over Kitchen Island (Model: 6137301-962)
- LED Recess Lights in Kitchen (Per Plan)

#### **Exterior Selections:**

- Paint grade Smooth, Craftsman 3 Lite Door with Gel Walnut Stain with Sidelights and Transom
- Moire Black Dimensional Shingles
- Canyon Ledge Shadow Mountain Stone Facade
- Ancient Marble SW6162 Paint Fiber Cement Siding
- Svelte Sage SW6164 Paint Fiber Cement Shake and B&B
- Extra White Exterior Trim
- Peppercorn B&B Shutters
- 4 over 1 White Windows
- White Colonial/Stockton I Garage
- White Gutters
- Sod in Front and Side Yard