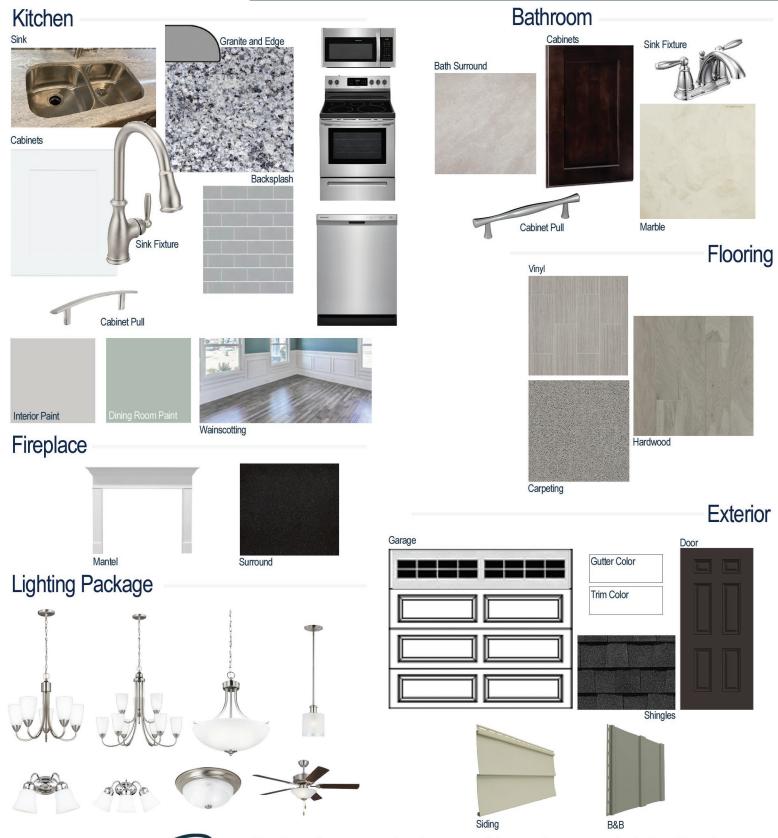

#### **Kitchen Selections:**

- Brushed Nickel Brantford Kitchen Sink Fixture
- Standard SS 50/50 Double Bowl Sink
- Shaker FP Whitel Cabinets
- Brushed Nickel 6501195 Knob/Pull
- 1/2 Bullnose Edge Azul Platino Granite Countertops
- 3x6 x114 Desert Gray with 44 Bright White Grout set in Brick Pattern
- Ferguson/Frigidaire
  Stainless Steel Electic Appliances
  (Microwave Model: FFMV1846VS
  Dishwasher Model: FFCD2418US
  Range/Cooktop Model: FFMV1846VS)

#### **Bathroom Selections:**

- Marble #122 Countertops
- Chrome Brantford Bath Sink Fixture
- Chrome BP9161196180 Knob/Pull
- AR04 12x12 w/ 90 Light Pewter Grout Ceramic Tile Bath Surrond
- Shaker FP Charcoal Cabinets

## Flooring Selections:

- Piedmont Hickory Centennial Grey 5077 HW (Foyer, Great Room, Formal Dining Room, Kitchen/Breakfast Area)
- Highlands ii 170 Legacy Vinyl (Laundry, Master Bath, All Baths)
- Graceful Finesse Concrete Carpeting

### **Interior Paint Selections:**

- Primary Interior Color: Agreeable Grey SW7029
- Dining Room Color: Quietude SW6212 (Picture Frame Wainscotting)

### **Fireplace Selctions:**

- DRT2040 42" LP
- Wescott Mantel
- Absolute Black Surround

### **Lighting Selections:**

- Seville Brushed Nickel Package (Chrome in Bathrooms)
- 2 Pendants over Kitchen Island (Model: 6139801-962)
- 4 LED Recess Lights in Kitchen

#### **Exterior Selections:**

- Paint grade Smooth, 6 Panel Door with Black Magic SW6991 Paint with 2 Sidelights and 5/0 Transom
- Moire Black Dimensional Shingles
- Tuscan Olive Vinyl Siding
- Quiet Willow Vinyl B&B
- Extra White Exterior Trim
- 4 over 1 White Windows
- White Ranch/Stockton II Garage
- White Gutters
- Sod in Front and Side Yard