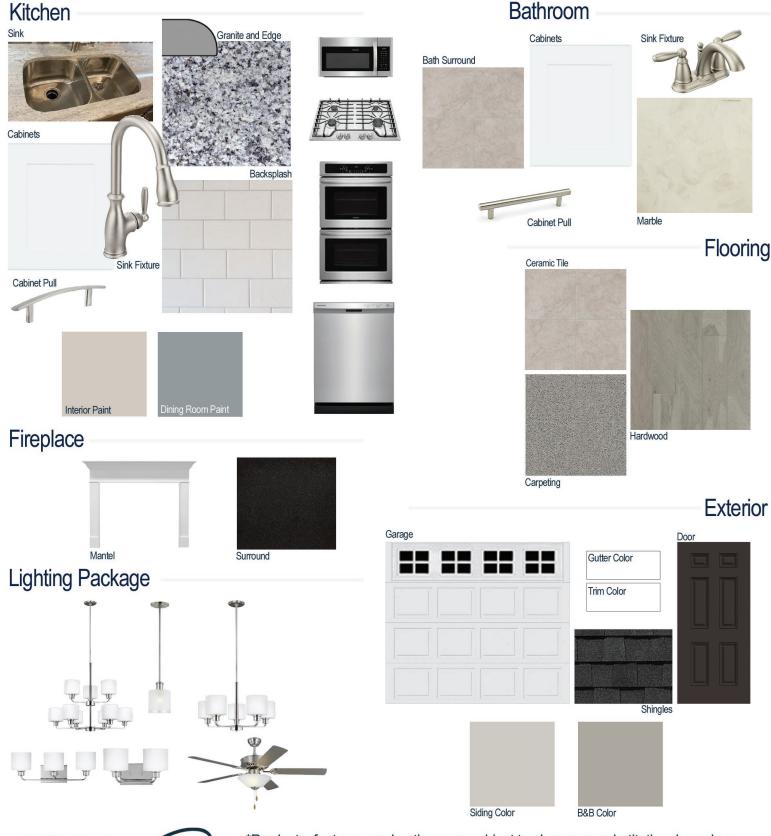

# **Kitchen Selections:**

- Brushed Nickel Brantford Kitchen Sink Fixture
- Standard SS 50/50 Double Bowl Sink
- Shaker FP White Cabinets
- Brushed Nickel 6501195 Knob/Pull
- 1/2 Bullnose Edge Azul Platino Granite Countertops
- 3X6 0190 Arctic White Subway Tiles with 78 Sterling Silver Grout Set in Brick Pattern Backsplash
- Gourmet Kitchen Layout
- Ferguson/Frigidaire Stainless Steel Electric Appliances (Microwave Model: FFMV1846VS Dishwasher Model: FFCD2418US Range/Cooktop Model: FFGF3054TS Double Oven Model: FFET3026TS)

# **Bathroom Selections:**

- Marble #122 Countertops
- Brushed Nickel Brantford Bath Sink Fixture
- Brushed Nickel BP20576195 Knob/Pull
- AR05 12x12 with 89 Smoke Grey Grout Ceramic Tile Bath Surrond
- Shaker FP White Cabinets

# **Flooring Selections:**

- Piedmont Hickory Centennial Grey SW5077 HW (Foyer, Great Room, Formal Dining Room, Kitchen)
- AR05 12X12 with 89 Smoke Grey Grout Ceramic Tiles (Laundry, Master Bath, All Baths)
- Graceful Finesse Concrete Carpeting

#### **Interior Paint Selections:**

- Primary Interior Color: Agreeable Grey SW7029
- Dining Room Color: Cadet SW9143

# **Fireplace Selections:**

- DRT2040 42" NG
- Wescott Mantle
- Absolute Black Surround

#### **Lighting Selections:**

- Canfield Brushed Nickel Package
- 2 Pendants over Kitchen Island (Model: 6139801-962)
- 4 LED Recess Lights in Kitchen

# **Exterior Selections:**

- Paint Grade Smooth, 6 Panel Door with Black Magic SW6991 Paint with 5/0 Transom and 2 1/2 Light GBG Sidelights
- Moire Black Dimensional Shingles
- Repose Gray SW7015 Painted Fiber Cement Siding
- Dorian Gray SW7017 Painted Fiber Cement B&B
- Extra White Exterior Trim
- 4 over 1 White Windows
- White Colonial/Stockton I Garage
- White Gutters
- Sod in Front and Sides