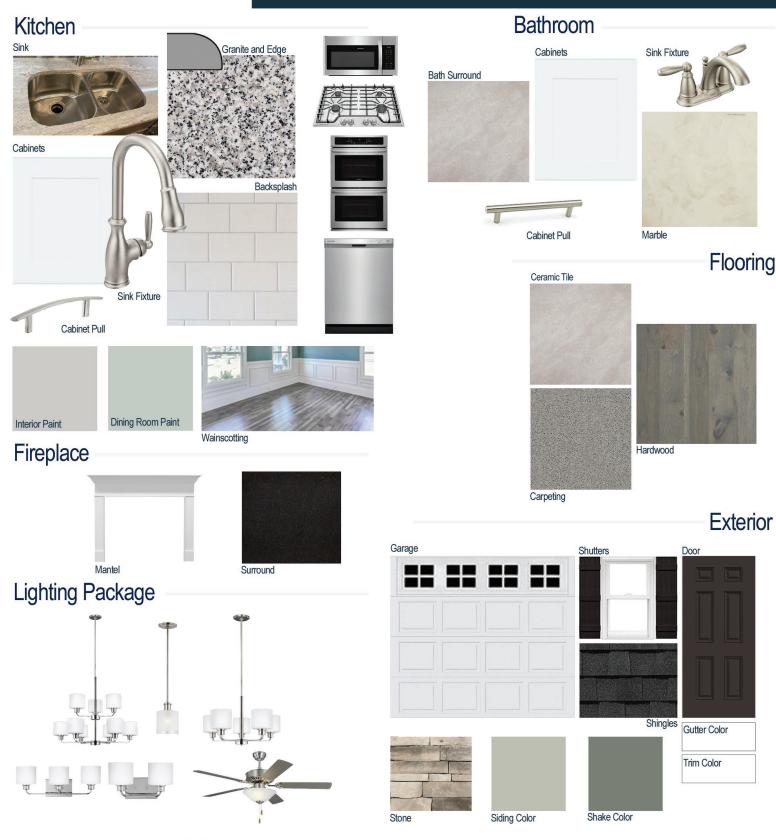

## **Kitchen Selections:**

- Brushed Nickel Brantford Kitchen Sink Fixture
- Standard SS 50/50 Double Bowl Sink
- Shaker FP White Cabinets
- Brushed Nickel 6501195 Knob/Pull
- 1/2 Bullnose Edge Luna Pearl Granite Countertops
- 3X6 0190 Arctic White Subway Tiles with 90 Light Pewter Grout Set in Brick Pattern Backsplash
- Gourmet Kitchen Layout
- Ferguson/Frigidaire Stainless Steel Electric Appliances (Microwave Model: FFMV1846VS Dishwasher Model: FFCD2418US Range/Cooktop Model: FFGF3054TS Double Oven Model: FFET3026TS)

## **Bathroom Selections:**

- Marble #122 Countertops
- Brushed Nickel Brantford Bath Sink Fixture
- Brushed Nickel BP20576195 Knob/Pull
- CA23 12x12 with 89 Smoke Grey Grout Ceramic Tile Bath Surrond
- Shaker FP White Cabinets

## **Flooring Selections:**

- Piedmont Hickory Dogwood 5081 HW (Foyer, Great Room, Formal Dining Room, Kitchen/Breakfast)
- CA23 12X12 with 89 Smoke Grey Grout Ceramic Tiles (Laundry, Master Bath, All Baths)
- Graceful Finesse Concrete Carpeting

#### **Interior Paint Selections:**

- Primary Interior Color: Agreeable Grey SW7029
- Dining Room Color: Rainwashed SW6211 (Picture Frame Wainscoting)

## **Fireplace Selections:**

- DRT2040 42" NG
- Wescott Mantle
- Absolute Black Surround

## **Lighting Selections:**

- Canfield Brushed Nickel Package
- 2 Pendants over Kitchen Bar (Model: 6139801-962)
- 4 LED Recess Lights in Kitchen

## **Exterior Selections:**

- Paint Grade Smooth, 6 Panel Door with Black Magic SW6991 Paint with 5/0 Transom and 2 1/2 Light GBG Sidelights
- Moire Black Dimensional Shingles
- Canyon Ledge Slate Stone Facade
- Contented SW6191 Painted Fiber Cement Siding
- Retreat SW6207 Painted Fiber Cement Shake
- Extra White Exterior Trim
- Black Board & Batten Shutters
- 4 over 4 White Windows
- White Colonial/Stockton I Garage
- White Gutters
- Sod in Front and Sides