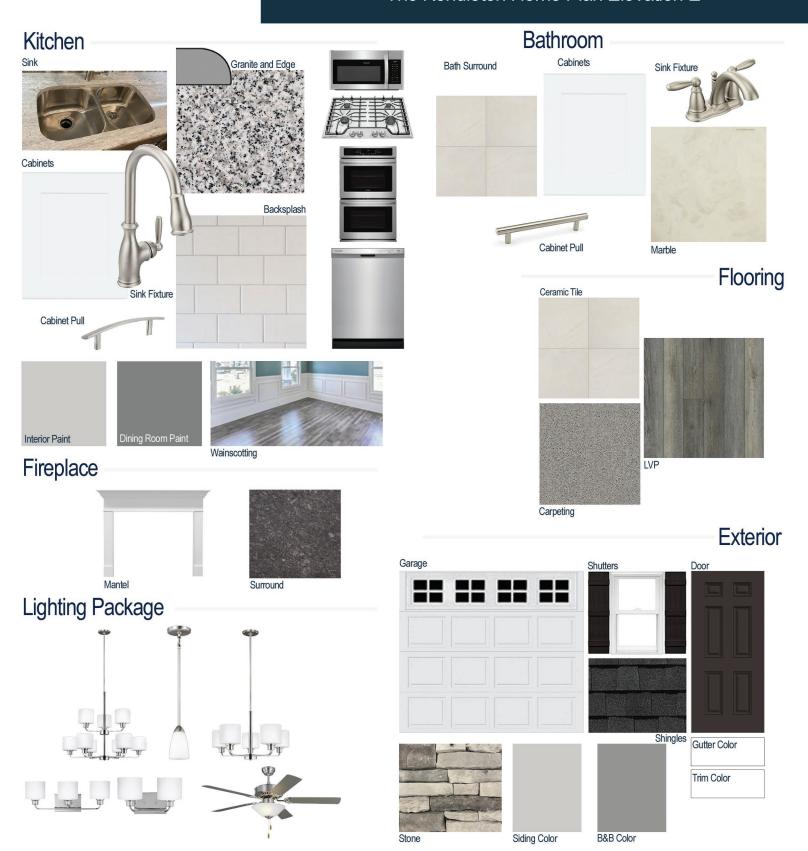

#### **Kitchen Selections:**

- Brushed Nickel Brantford Kitchen Sink Fixture
- Standard SS 50/50 Double Bowl Sink
- · Shaker FP White Cabinets
- Brushed Nickel 6501195 Knob/Pull
- 1/2 Bullnose Edge Luna Pearl Granite Countertops
- 3X6 0190 Arctic White Subway Tiles with 78 Sterling Silver Grout Set in Brick Pattern Backsplash
- Gourmet Kitchen Layout
- Ferguson/Frigidaire
  Stainless Steel Electric Appliances
  (Microwave Model: FFMV1846VS
  Dishwasher Model: FFCD2418US
  Range/Cooktop Model: FFGF3054TS
  Double Oven Model: FFET3026TS)

#### **Bathroom Selections:**

- Marble #122 Countertops
- Brushed Nickel Brantford Bath Sink Fixture
- Brushed Nickel BP20576195 Knob/Pull
- BA30 12x12 with 89 Smoke Grey (Master) and 78 Sterling Silver (Other Baths) Grout Ceramic Tile Bath Surrond
- Shaker FP White Cabinets

### **Flooring Selections:**

- Resolute 5" Plus Loft Pine 5047 LVP (Foyer, Great Room, Formal Dining Room, Kitchen/Breakfast)
- BA30 12X12 with 89 Smoke Grey Grout Ceramic Tiles (Laundry, Master Bath, All Baths)
- Graceful Finesse Concrete Carpeting

#### **Interior Paint Selections:**

- Primary Interior Color: Passive Grey SW7064
- Dining Room Color: Cityscape SW7067 (Picture Frame Wainscoting)

#### **Fireplace Selections:**

- DRT2040 42" NG
- Wescott Mantle
- Steel Grey Surround

#### **Lighting Selections:**

- Canfield Brushed Nickel Package
- 2 Pendants over Kitchen Island (Model: 612021-962)
- 4 LED Recess Lights in Kitchen

#### **Exterior Selections:**

- Paint Grade Smooth, 6 Panel Door with Black Magic SW6991 Paint with 5/0 Transom and 2 1/2 Light GBG Sidelights
- Moire Black Dimensional Shingles
- Southern Ledge Mountain Stone Facade
- Passive Grey SW7064 Painted Fiber Cement Siding
- Tin Lizzie SW9163 Painted Fiber Cement B&B
- Extra White Exterior Trim
- Black Board & Batten Shutters
- 4 over 4 White Windows
- White Colonial/Stockton I Garage
- White Gutters
- Sod in Front and Sides