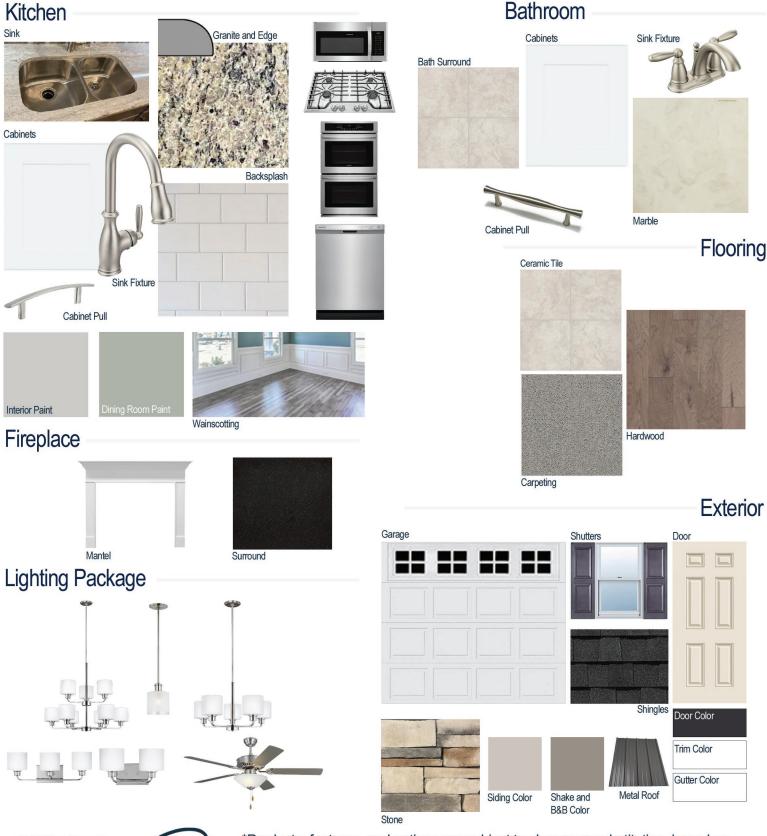

## **Kitchen Selections:**

- Brushed Nickel Brantford Kitchen Sink Fixture
- Standard SS 50/50 Double Bowl Sink
- Shaker FP White Cabinets
- Brushed Nickel 6501195 Knob/Pull
- 1/2 Bullnose Edge Santa Cecilia Light Granite Countertops
- 3X6 0190 Arctic White Subway Tiles with 90 Light Pewter Grout Set in Brick Pattern Backsplash
- Gourmet Kitchen Layout
- Ferguson/Frigidaire Stainless Steel Electric Appliances (Microwave Model: FFMV1846VS Dishwasher Model: FFCD2418US Range/Cooktop Model: FFGF3054TS Double Oven Model: FFET3026TS)

## **Bathroom Selections:**

- Marble #122 Countertops
- Brushed Nickel Brantford Bath Sink Fixture
- Brushed Nickel BP9161196195 Knob/Pull
- AR04 12x12 with 90 Light Pewter Grout Ceramic Tile Bath Surrond
- Shaker FP White Cabinets

## **Flooring Selections:**

- Piedmont Hickory Morningside 1078 HW (Foyer, Great Room, Formal Dining Room, Kitchen)
- AR04 12X12 with 90 Light Pewter Grout Ceramic Tiles (Laundry, Master Bath, All Baths)
- Graceful Finesse Concrete Carpeting

#### **Interior Paint Selections:**

- Primary Interior Color: Agreeable Grey SW7029
- Dining Room Color: Oyster Bay SW6206 (Picture Frame Wainscoting)

#### **Fireplace Selections:**

- DRT2040 42" NG
- Wescott Mantle
- Absolute Black Surround

## **Lighting Selections:**

- Canfield Brushed Nickel Package
- 2 Pendants over Kitchen Bar (Model: 6139801-962)
- 4 LED Recess Lights in Kitchen

## **Exterior Selections:**

- Paint Grade Smooth, 6 Panel Door with Domino SW6989 Paint with 3/0 Transom
- Moire Black Dimensional Shingles and Dark Bronze Metal Roof (per plan)
- Canyon Ledge Shadow Mountain Stone Facade
- Alpaca SW7022 Painted Fiber Cement Siding
- Elephant Ear SW9168 Painted Fiber Cement Shake and B&B
- Extra White Exterior Trim
- Peppercorn Raised Panel Shutters
- 4 over 1 White Windows
- White Sonoma/Stockbridge Garage
- White Gutters
- Sod in Front and Sides