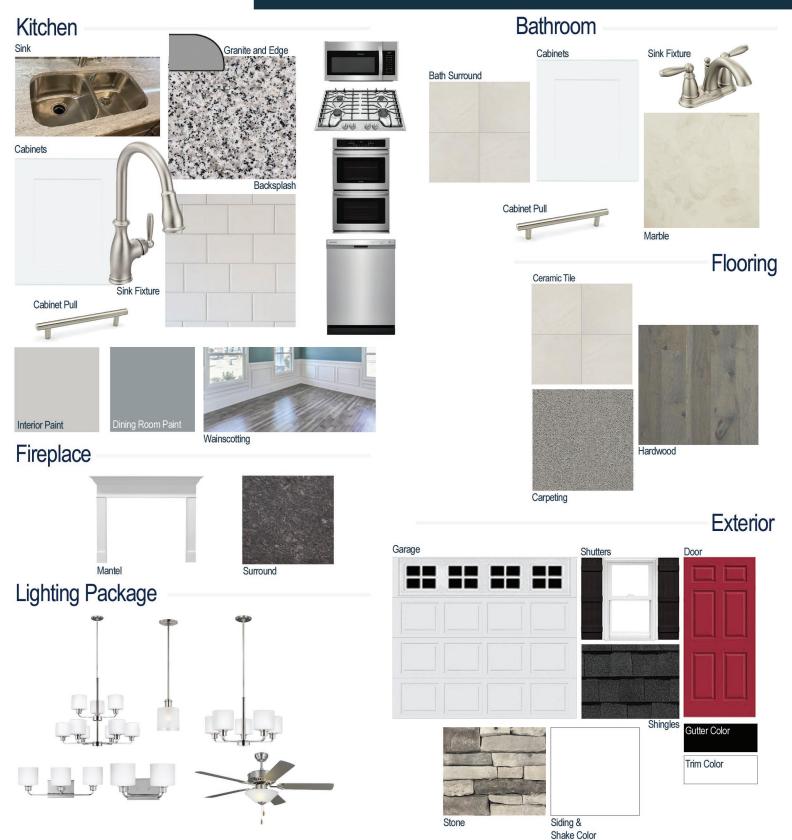

#### **Kitchen Selections:**

- Brushed Nickel Brantford Kitchen Sink Fixture
- Standard SS 50/50 Double Bowl Sink
- Shaker FP White Cabinets
- Brushed Nickel BP20576195 Knob/Pull
- 1/2 Bullnose Edge Luna Pearl Granite Countertops
- 3X6 0190 Arctic White Subway Tiles with 44 Bright White Grout Set in Brick Pattern Backsplash
- · Gourmet Kitchen Layout
- Ferguson/Frigidaire
  Stainless Steel Electric Appliances
  (Microwave Model: FFMV1846VS
  Dishwasher Model: FFCD2418US
  Range/Cooktop Model: FFGF3054TS
  Double Oven Model: FFET3026TS)

#### **Bathroom Selections:**

- Marble #122 Countertops
- Brushed Nickel Brantford Bath Sink Fixture
- Brushed Nickel BP20576195 Knob/Pull
- BA30 12x12 w/ 89 Smoke Grey Grout Ceramic Tile Bath Surrond
- · Shaker FP White Cabinets

### **Flooring Selections:**

- Piedmont Hickory Dogwood 5081 HW (Foyer, Great Room, Formal Dining Room, Kitchen/Breakfast)
- BA30 12X12 with 78 Sterling Silver Grout Ceramic Tiles (Laundry, Master Bath, All Baths)
- Graceful Finesse Concrete Carpeting

#### **Interior Paint Selections:**

- Primary Interior Color: Passive Grey SW7064
- Dining Room Color: Cadet SW9143 (Picture Frame Wainscoting)

### **Fireplace Selections:**

- DRT2040 42" NG
- Wescott Mantle
- Steel Grey Surround

#### **Lighting Selections:**

- Canfield Brushed Nickel Package
- 2 Pendants over Kitchen Island (Model: 6139801-962)
- 4 LED Recess Lights in Kitchen

#### **Exterior Selections:**

- Paint Grade Smooth, 6 Panel Door with Heartthrod SW6866 Paint with 5/0 Transom and 2 1/2 Light GBG Sidelights
- Moire Black Dimensional Shingles
- Southern Ledge Mountain Stone Facade
- Extra White SW7006 Painted Fiber Cement Siding and B&B
- Extra White Exterior Trim
- Black Board & Batten Shutters
- 4 over 4 White Windows
- White Colonial/Stockton I Garage
- Black Gutters
- Sod in Front and Sides