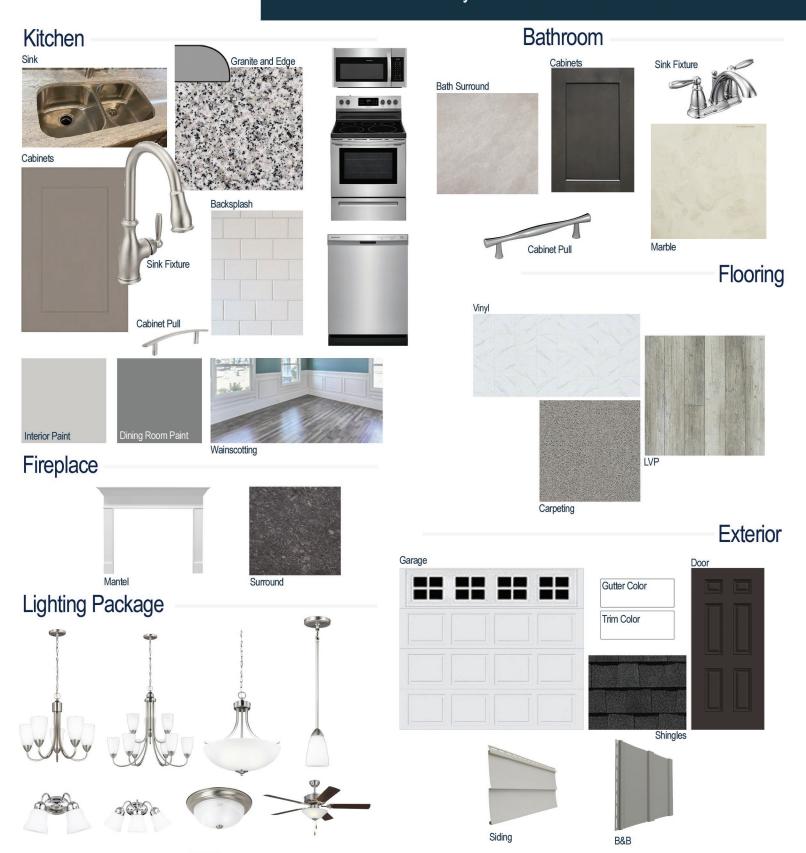

#### **Kitchen Selections:**

- Brushed Nickel Brantford Kitchen Sink Fixture
- Standard SS 50/50 Double Bowl Sink
- Shaker FP Dovetail Cabinets
- Brushed Nickel 6501195 Knob/Pull
- 1/2 Bullnose Edge Luna Pearl Granite Countertops
- 3x6 x0190 Arctic White with 78 Sterling Silver Grout set in Brick Pattern
- Ferguson/Frigidaire
  Stainless Steel Electic Appliances
  (Microwave Model: FFMV1846VS
  Dishwasher Model: FFCD2418US
  Range/Cooktop Model: FFMV1846VS)

#### **Bathroom Selections:**

- Marble #122 Countertops
- Chrome Brantford Bath Sink Fixture
- Chrome BP9161196180 Knob/Pull
- CA23 12x12 w/ 89 Smoke Grey Grout Ceramic Tile Bath Surrond
- Shaker FP Charcoal Cabinets

#### Flooring Selections:

- Resolute 5" Plus 5039 Distinct Pine (Foyer, Great Room, Formal Dining Room, Kitchen/Breakfast Area)
- Pro 12 II 180 Summit Vinyl (Laundry, Master Bath, All Baths)
- Graceful Finesse Concrete Carpeting

#### **Interior Paint Selections:**

- Primary Interior Color: Passive Grey SW7064
- Dining Room Color: Cityscape SW7067 (Picture Frame Wainscotting)

#### **Fireplace Selctions:**

- DRT2040 42" LP
- Wescott Mantel
- Steel Grey Surround

### **Lighting Selections:**

- Seville Brushed Nickel Package (Chrome in Bathrooms)
- 2 Pendants over Kitchen Island (Model: 6120201-962)
- · 4 LED Recess Lights in Kitchen

#### **Exterior Selections:**

- Paint grade Smooth, 6 Panel Door with Black Magic SW6991 Paint with 2 Sidelights and 5/0 Transom
- Moire Black Dimensional Shingles
- Victorian Grey Vinyl Siding
- Deep Granite Vinyl B&B
- Extra White Exterior Trim
- · 4 over 1 White Windows
- White Colonial/Stockton I Garage
- White Gutters
- Sod in Front and Side Yard