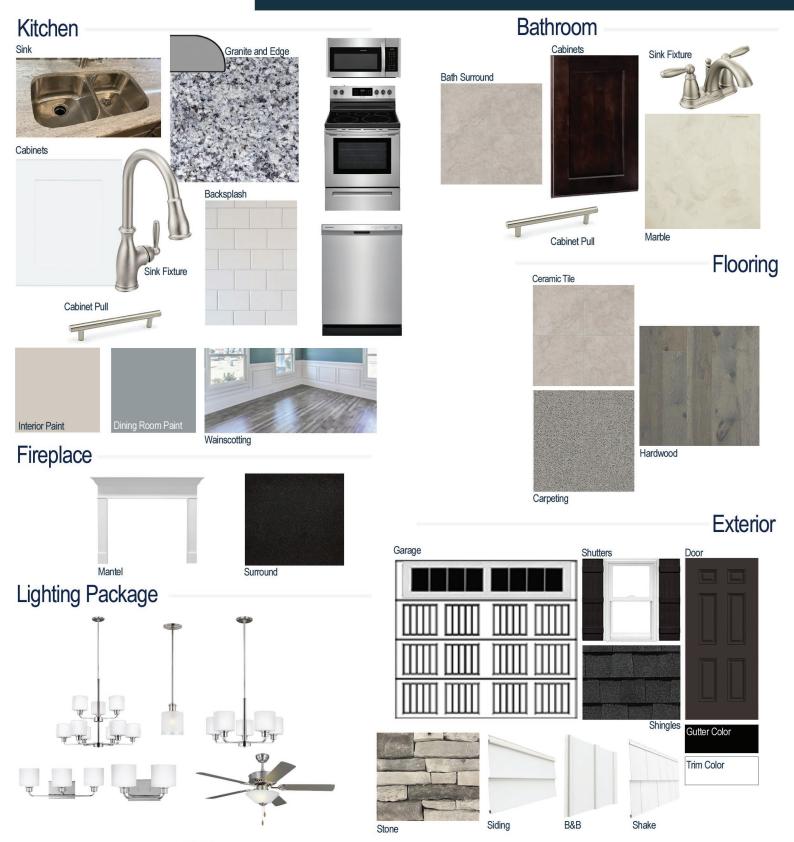

#### **Kitchen Selections:**

- Brushed Nickel Brantford Kitchen Sink Fixture
- Standard SS 50/50 Double Bowl Sink
- Shaker FP White Cabinets
- Brushed Nickel BP20576195 Knob/Pull
- 1/2 Bullnose Edge Azul Platino Granite Countertops
- 3X6 0190 Arctic White Subway Tiles with 44 Bright White Grout set in Brick Pattern Backsplash
- Ferguson/Frigidaire
  Stainless Steel Electic Appliances
  (Microwave Model: FFMV1846VS
  Dishwasher Model: FFCD2418US
  Range/Cooktop Model: FFEF3054TS)

#### **Bathroom Selections:**

- Marble #122 Countertops
- Brushed Nickel Brantford Bath Sink Fixture
- Brushed Nickel BP20576195 Knob/Pull
- AR05 12x12 w/ 89 Smoke Grey Grout Ceramic Tile Bath Surrond
- Shaker FP Espresso Cabinets

## **Flooring Selections:**

- Piedmont Hickory Dogwood 5081 HW (Foyer, Great Room, Formal Dining Room, Kitchen/Breakfast, Office/Flex Room)
- AR05 12X12 with 89 Smoke Grey Grout Ceramic Tile (Laundry, Master Bath, All Baths)
- Graceful Finesse Concrete Carpeting

#### **Interior Paint Selections:**

- Primary Interior Color: Agreeable Grey SW7029
- Dining Room Color: Cadet SW9143 (Picture Frame Wainscoting)

#### **Fireplace Selections:**

- DRT2040 42" LP
- Wescott Mantle
- Absolute Black Surround

### **Lighting Selections:**

- · Canfield Brushed Nickel Package
- 3 Pendants over Kitchen Bar (Model: 6139801-962)
- 4 LED Recess Lights in Kitchen

#### **Exterior Selections:**

- Paint grade Smooth, 6 Panel Door with Black Magic SW6991 Paint with 3/0 Transom
- Moire Black Dimensional Shingles
- Southern Ledge Mountain Stone Facade
- · White Vinyl Siding, Shake, and B&B
- Extra White Exterior Trim
- Black Board & Batten Shutters
- 4 over 4 White Windows
- White Sonoma/Stockbridge Garage
- Black Gutters
- Sod in Front and Side Yard