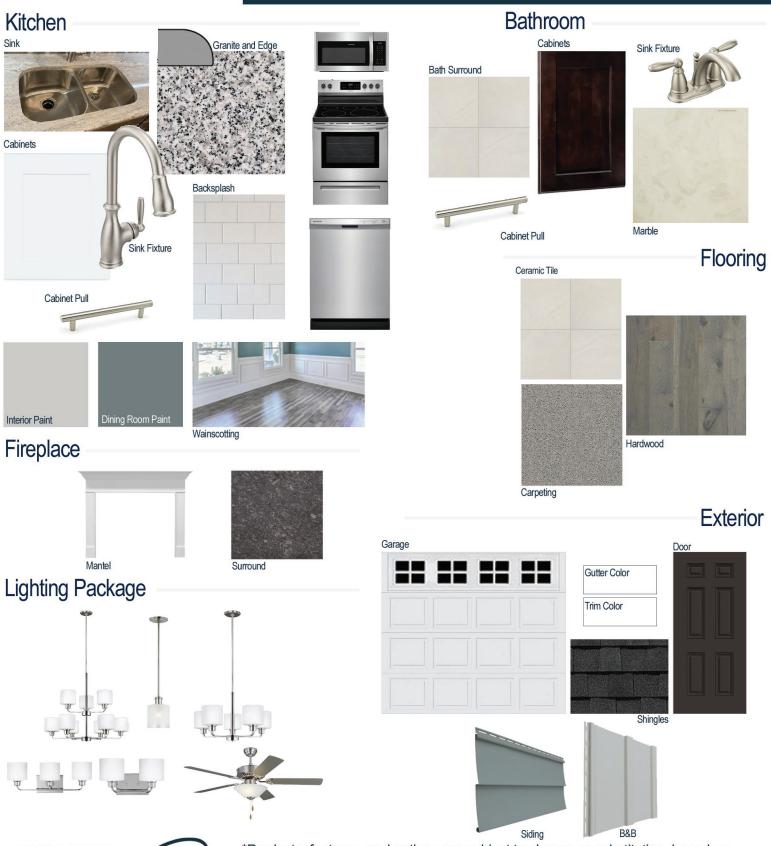

#### **Kitchen Selections:**

- Brushed Nickel Brantford Kitchen Sink Fixture
- Standard SS 50/50 Double Bowl Sink
- Shaker FP White Cabinets
- Brushed Nickel BP20576195 Knob/Pull
- 1/2 Bullnose Edge Luna Pearl Granite Countertops
- 3X6 0190 Arctic White with 44 Bright White Grout Subway Tile set in Brick Backsplash
- Ferguson/Frigidaire
  Stainless Steel Electic Appliances
  (Microwave Model: FFMV1846VS
  Dishwasher Model: FFCD2418US
  Range/Cooktop Model: FFEF3054TS)

#### **Bathroom Selections:**

- Marble #122 Countertops
- Brushed Nickel Brantford Bath Sink Fixture
- Brushed Nickel BP20576195 Knob/Pull
- BA30 12x12 w/ 89 Smoke Grey Grout Ceramic Tile Bath Surrond
- Shaker FP Espresso Cabinets

### **Flooring Selections:**

- Piedmont Hickory Dogwood 5081 HW (Foyer, Great Room, Formal Dining Room, Kitchen/Breakfast, Carolina Room)
- BA30 12X12 with 89 Smoke Grey Grout Ceramic Tile (Master Bath, Hall Baths, Laundry Room, Powder Room)
- Graceful Finesse Concrete Carpeting

#### **Interior Paint Selections:**

- Primary Interior Color: Passive Grey SW7064
- Dining Room Color: Foggy Day SW6235 (Picture Frame Wainscoting)

#### **Fireplace Selections:**

- DRT2040 42" LP
- Wescott Mantle
- Steel Grey Surround

#### **Lighting Selections:**

- · Canfield Brushed Nickel Package
- 2 Pendants over Kitchen Bar (Model: 6139801-962)
- · 4 LED Recess Lights in Kitchen

#### **Exterior Selections:**

- Paint Grade Smooth, 6 Panel Door with Inkwell SW6992 Paint with 5/0 Transom and 2 Sidelights
- Moire Black Dimensional Shingles
- · English Wedgewood Vinyl Siding
- Everest Vinyl B&B
- Extra White Exterior Trim
- 4 over 1 White Windows
- White Colonial/Stockton I Garage
- White Gutters
- Sod in Front and Sides