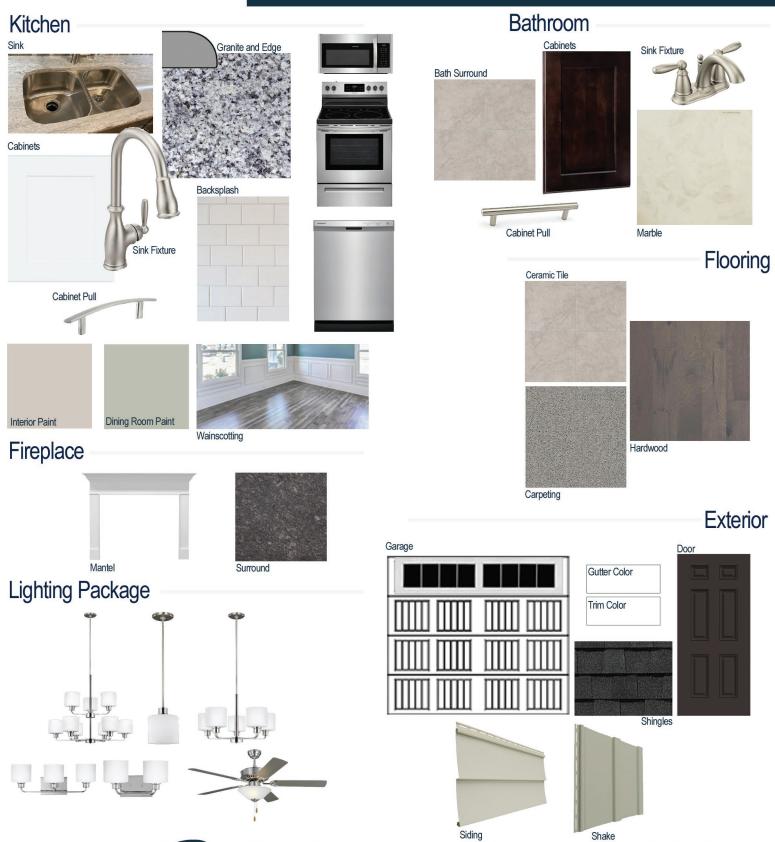

#### **Kitchen Selections:**

- Brushed Nickel Brantford Kitchen Sink Fixture
- Standard SS 50/50 Double Bowl Sink
- Shaker FP White Cabinets
- Brushed Nickel 6501195 Knob/Pull
- 1/2 Bullnose Edge Azul Platino Granite Countertops
- 3X6 0190 Arctic White Subway Tiles with 78 Sterling Silver Grout Set in Brick Pattern Backsplash
- Ferguson/Frigidaire
  Stainless Steel Electic Appliances
  (Microwave Model: FFMV1846VS
  Dishwasher Model: FFCD2418US
  Range/Cooktop Model: FFEF3054TS)

#### **Bathroom Selections:**

- Marble #122 Countertops
- Brushed Nickel Brantford Bath Sink Fixture
- Brushed Nickel BP20576195 Knob/Pull
- AR05 12x12 w/ 89 Smoke Grey Grout Ceramic Tile Bath Surrond
- Shaker FP Espresso Cabinets

### **Flooring Selections:**

- Piedmont Hickory Metro Brown 7065 HW (Foyer, Great Room, Formal Dining Room, Kitchen/Breakfast, Formal Living Room)
- AR05 12X12 with 78 Sterling Silver Grout Ceramic Tiles (Laundry, Master Bath, All Baths)
- Graceful Finesse Concrete Carpeting

#### **Interior Paint Selections:**

- Primary Interior Color: Agreeable Grey SW7029
- Dining Room Color: Contented SW6191 (Picture Frame Wainscoting)

#### **Fireplace Selections:**

- DRT2040 42" LP
- Wescott Mantle
- Steel Grey Surround

#### **Lighting Selections:**

- · Canfield Brushed Nickel Package
- 2 Pendants over Kitchen Island (Model: 6128801-962)
- 4 LED Recess Lights in Kitchen

#### **Exterior Selections:**

- Paint Grade Smooth, 6 Panel Door with Black Magic SW6991 Paint with 5/0 Transom and 2 Sidelights
- Moire Black Dimensional Shingles
- Sage Vinyl Siding
- Scottish Thistle Vinyl Shake
- Extra White Exterior Trim
- 4 over 1 White Windows
- White Sonoma/Stockbridge Garage
- White Gutters
- Sod in Front and Side Yard