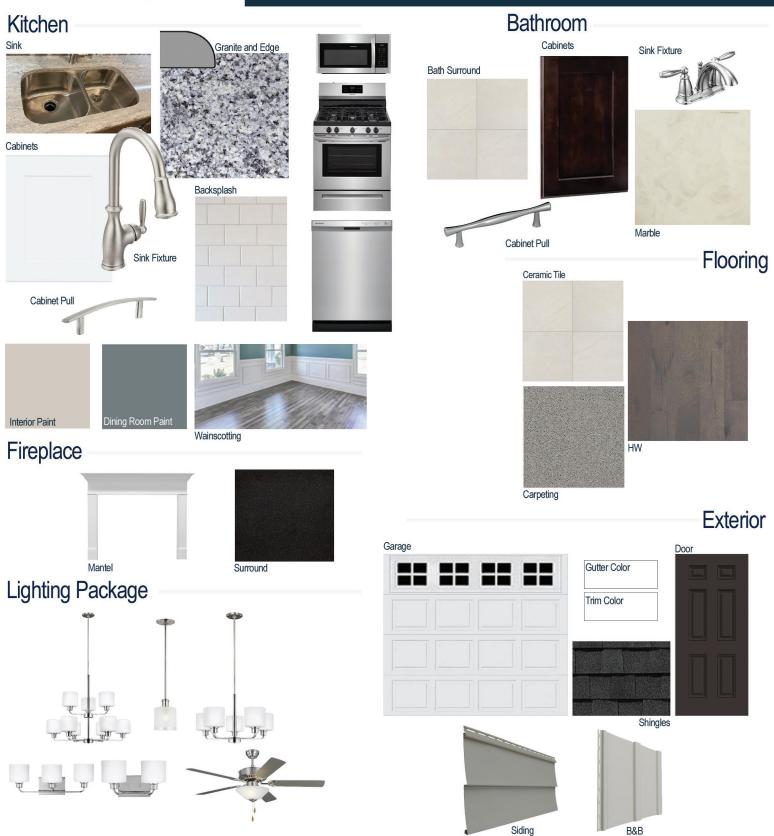

#### **Kitchen Selections:**

- Brushed Nickel Brantford Kitchen Sink Fixture
- Standard SS 50/50 Double Bowl Sink
- Shaker FP White Cabinets
- Brushed Nickel 6501195 Knob/Pull
- 1/2 Bullnose Edge Azul Platino Granite Countertops
- 3x6 x0190 Arctic White w/ 44 Bright White Grout set in Brick Pattern
- Ferguson/Frigidaire
   Stainless Steel Electic Appliances
   (Microwave Model: FFMV1846VS
   Dishwasher Model: FFCD2418US
- Natural Gas Feruson/Frigidaire Range/Cooktop (Model: FFMV1846VS)

#### **Bathroom Selections:**

- Marble #122 Countertops
- Chrome Brantford Bath Sink Fixture
- Chrome BP9161196180 Knob/Pull
- BA30 12x12 w/ 89 Smoke Grey Grout Ceramic Tile Bath Surrond
- Shaker FP Espresso Cabinets

# **Flooring Selections:**

- Piedmont Hickory Metro Brown 7065
  HW (Foyer, Great Room, Formal Dining Room, Kitchen/Breakfast)
- BA30 12x12 w/ 89 Smoke Grey Grout Ceramic Tile (Laundry, Master Bath, All Baths)
- · Graceful Finess Concrete Carpeting

### **Interior Paint Selections:**

- Primary Interior Color: Agreeable Grey SW7029
- Dining Room Color: Foggy Day SW6235 (Picture Frame Wainscoting)

## **Fireplace Selctions:**

- DRT2040 42" NG
- Wescott Mantel
- Absolute Black Surround

## **Lighting Selections:**

- Canfield Brushed Nickel Package (Chrome in Bathrooms)
- 2 Pendants over Kitchen Island (Model: 6139801-962)
- 4 LED Recess Lights in Kitchen

#### **Exterior Selections:**

- Paint grade Smooth, 6 Panel Door with Black Magic SW6991 Paint with 2 1/2 Light GBG Sidelights and 5/0 Transom
- Moire Black Dimensional Shingles
- Deep Granite Vinyl Siding
- Victorian Grey Vinyl B&B
- White Exterior Trim
- 4 over 1 White Windows
- White Colonial/Stockton I Garage
- White Gutters
- Sod in Front and Side Yard