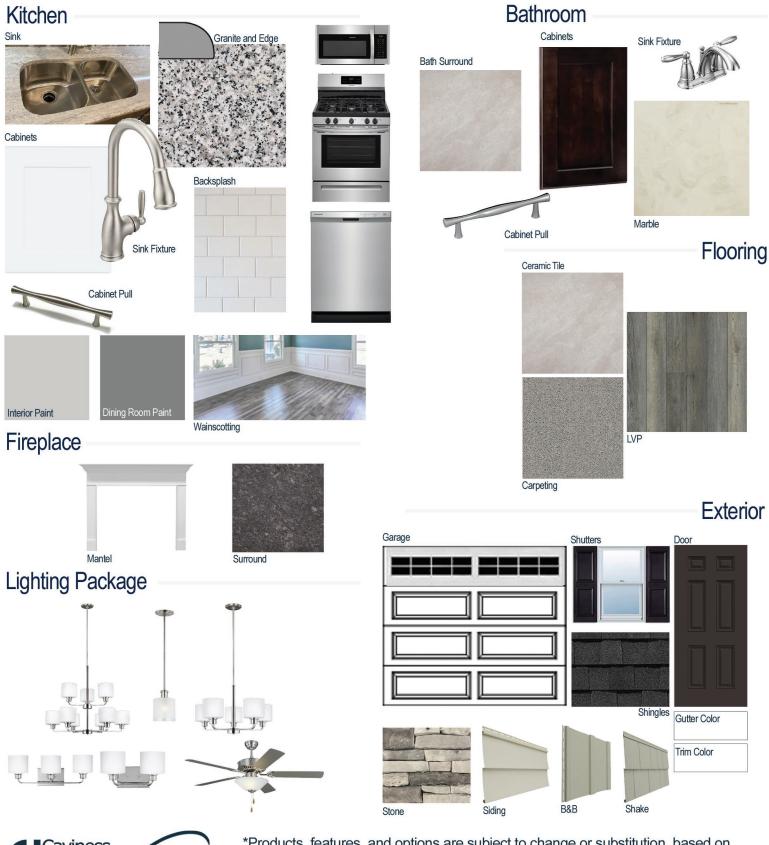

### **Kitchen Selections:**

- Brushed Nickel Brantford Kitchen Sink **Fixture**
- Standard SS 50/50 Double Bowl Sink
- Shaker FP White Cabinets
- Brushed Nickel BP9161196195 Knob/Pull
- 1/2 Bullnose Edge Luna Pearl Granite Countertops
- 3x6 x0190 Arctic White w/ 44 Bright • White Grout set in Brick Pattern
- Ferguson/Frigidaire **Stainless Steel Electic Appliances** (Microwave Model: FFMV1846VS Dishwasher Model: FFCD2418US
- Natural Gas Feruson/Frigidaire Range/Cooktop (Model: FFMV1846VS)

## **Bathroom Selections:**

- Marble #122 Countertops
- Chrome Brantford Bath Sink Fixture
- Chrome BP9161196180 Knob/Pull
- CA23 12x12 w/ 89 Smoke Grey Grout Ceramic Tile Bath Surrond
- Shaker FP Espresso Cabinets

## **Flooring Selections:**

- Resolute 5" Plus Loft Pine 5047 LVP (Foyer, Great Room, Formal Dining Room, Kitchen/Breakfast)
- CA23 12x12 w/ 89 Smoke Grey Grout Ceramic Tile (Laundry, Master Bath, All Baths)
- Graceful Finess Concrete Carpeting

- Moire Black Dimensional Shingles
- Southern Ledge Mountain Stone Facade
- Sage Vinyl Siding
- Scottish Thistle Vinyl Shake and B&B
- White Exterior Trim •
- **Black Raised Panel Shutters**
- 4 over 1 White Windows
- White Ranch/Stockton II Garage
- White Gutters ٠
- Sod in Front and Side Yard

# Interior Paint Selections:

- Primary Interior Color: Passive Grey SW7064
- Dining Room Color: Cityscape SW7067 (Picture Frame Wainscoting)

# Fireplace Selctions:

- DRT2040 42" NG
- Wescott Mantel
- Steel Grey Surround

## **Lighting Selections:**

- Canfield Brushed Nickel Package (Chrome in Bathrooms)
- 2 Pendants over Kitchen Bar (Model: 6139801-962)
- 4 LED Recess Lights in Kitchen

# **Exterior Selections:**

Paint grade Smooth, 6 Panel Door with Black Magic SW6991 Paint with 3/0 Transom