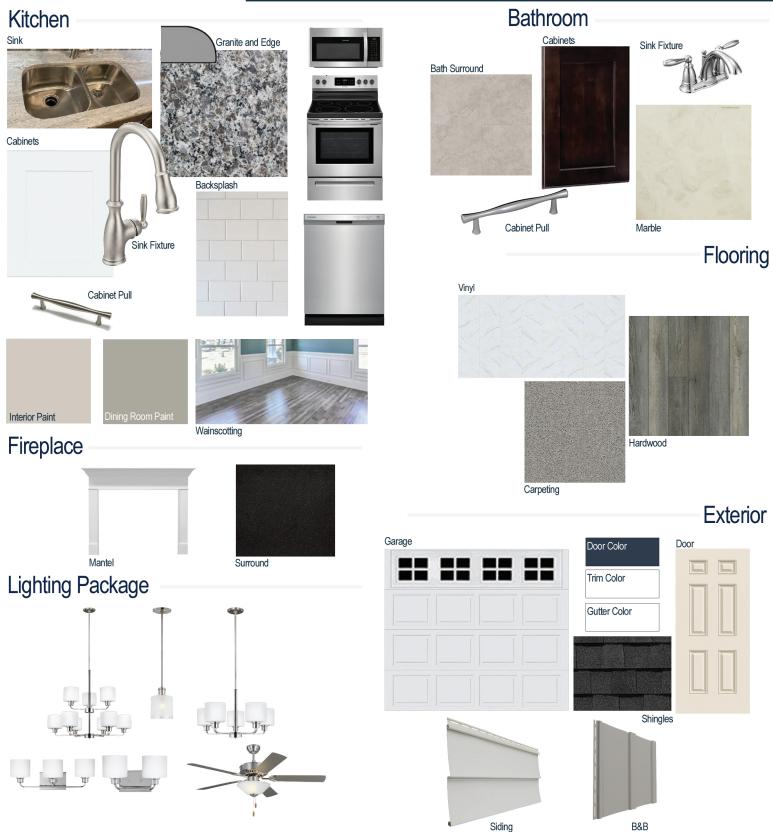

#### **Kitchen Selections:**

- Brushed Nickel Brantford Kitchen Sink Fixture
- Standard SS 50/50 Double Bowl Sink
- Shaker FP White Cabinets
- Brushed Nickel BP9161196195 Knob/Pull
- 1/2 Bullnose Edge New Caledonia Granite Countertops
- 3x6 x0190 Arctic White w/ 44 Bright White Grout set in Brick Pattern
- Ferguson/Frigidaire
  Stainless Steel Electic Appliances
  (Microwave Model: FFMV1846VS
  Dishwasher Model: FFCD2418US
  Range/Cooktop Model: FFEF3054TS)

#### **Bathroom Selections:**

- Marble #122 Countertops
- Chrome Brantford Bath Sink Fixture
- Chrome BP9161196180 Knob/Pull
- AR05 12x12 w/ 89 Smoke Grey Grout Ceramic Tile Bath Surrond
- Shaker FP Espresso Cabinets

## **Flooring Selections:**

- Pro 12 II 180 Summit Vinyl (Laundry Room, Master Bath, Hall Baths)
- Piedmont Hickory Metro Brown 7065 HW (Foyer, Great Room, Carolina Room, Formal Dining Room, Kitchen and Breakfast Area)
- Graceful Finesse Concrete Carpeting

#### **Interior Paint Selections:**

- Primary Interior Color: Agreeable Grey SW7029
- Dining Room Color: Dorian Grey SW7017 (Picture Frame Wainscoting)

#### **Fireplace Selctions:**

- DRT2040 42" LP
- Wescott Mantel
- Absolute Black Surround

#### **Lighting Selections:**

- Canfield Brushed Nickel Package (Chrome in Bathrooms)
- 2 Pendants over Kitchen Bar (Model: 6139801-962)
- 4 LED Recess Lights in Kitchen

#### **Exterior Selections:**

- Paint grade Smooth, 6 Panel Door with Naval SW6244 Paint with 2 1/2 Light GBG Sidelights and 5/0 Transom
- Moire Black Dimensional Shingles
- Silver Grey Vinyl Siding
- Silver Grey Vinyl B&B
- White Exterior Trim
- 4 over 4 White Windows
- White Colonial/Stockton I Side Load Garage
- Sod in Front and Sides
- White Gutters