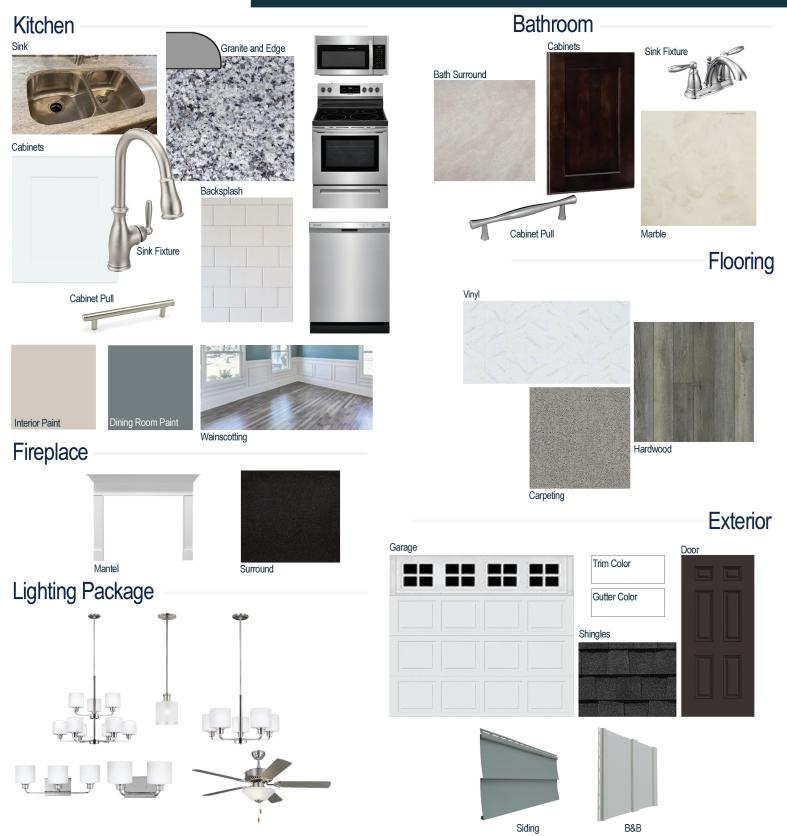

#### **Kitchen Selections:**

- Brushed Nickel Brantford Kitchen Sink Fixture
- Standard SS 50/50 Double Bowl Sink
- Shaker FP White Cabinets
- Brushed Nickel BP20576195 Knob/Pull
- 1/2 Bullnose Edge Azul Platino Granite Countertops
- 3x6 x0190 Arctic White w/ 44 Bright White Grout set in Brick Pattern
- Ferguson/Frigidaire
  Stainless Steel Electic Appliances
  (Microwave Model: FFMV1846VS
  Dishwasher Model: FFCD2418US
  Range/Cooktop Model: FFEF3054TS)

#### **Bathroom Selections:**

- Marble #122 Countertops
- Chrome Brantford Bath Sink Fixture
- Chrome BP9161196180 Knob/Pull
- CA23 12x12 w/ 89 Smoke Grey Grout Ceramic Tile Bath Surrond
- Shaker FP Espresso Cabinets

## **Flooring Selections:**

- Pro 12 II 180 Summit Vinyl (Laundry Room, Master Bath, Hall Baths)
- Resolute 5" Plus Loft Pine 5047 LVP (Foyer, Great Room, Formal Living Room, Formal Dining Room, Kitchen, Breakfast Area)
- · Graceful Finesse Concrete Carpeting

### **Interior Paint Selections:**

- Primary Interior Color: Agreeable Grey SW7029
- Dining Room Color: Foggy Day SW6235 (Picture Frame Wainscoting)

## **Fireplace Selctions:**

- DRT2040 42" LP
- Wescott Mantel
- Absolute Black Surround

### **Lighting Selections:**

- Canfield Brushed Nickel Package (Chrome in Bathrooms)
- 2 Pendants over Kitchen Island (Model: 6139801-962)
- 4 LED Recess Lights in Kitchen

#### **Exterior Selections:**

- Paint grade Smooth, 6 Panel Door with Black Magic SW6991 Paint with 2 1/2 Light GBG Sidelights and 5/0 Transom
- Moire Black Dimensional Shingles
- English Wedgewood Vinyl Siding
- Everest Vinyl B&B
- White Exterior Trim
- 4 over 1 White Windows
- White Colonial/Stockton I Garage
- Sod in Front and Side
- White Gutters