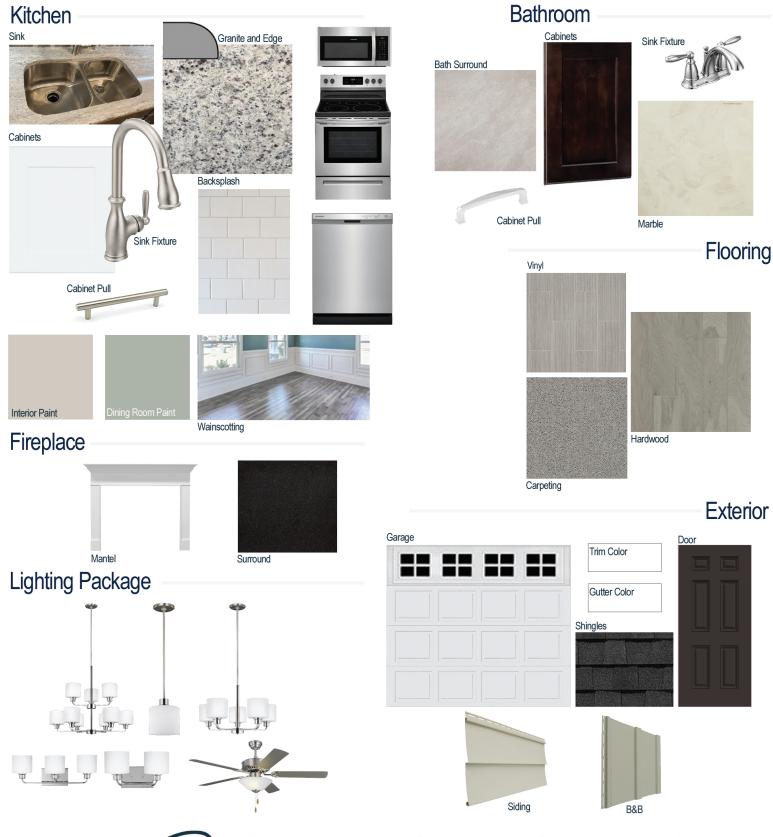

# **Kitchen Selections:**

- Brushed Nickel Brantford Kitchen Sink Fixture
- Standard SS 50/50 Double Bowl Sink
- Shaker FP White Cabinets
- Brushed Nickel BP20576195 Knob/Pull
- 1/2 Bullnose Edge Ashen White Granite Countertops
- 3x6 x0190 Arctic White w/ 44 Bright White Grout set in Brick Pattern
- Ferguson/Frigidaire Stainless Steel Electic Appliances (Microwave Model: FFMV1846VS Dishwasher Model: FFCD2418US Range/Cooktop Model: FFEF3054TS)

## **Bathroom Selections:**

- Marble #122 Countertops
- Chrome Brantford Bath Sink Fixture
- Chrome BP81092180 Knob/Pull
- CA23 12x12 w/ 89 Smoke Grey Grout Ceramic Tile Bath Surrond
- Shaker FP Espresso Cabinets

## **Flooring Selections:**

- Highlands II 170 Legacy Vinyl (Laundry Room, Master Bath, Hall Baths)
- Piedmont Hickory Centennial Grey 5077 HW (Foyer, Great Room, Carolina Room, Formal Dining Room, Kitchen and Breakfast)
- Graceful Finesse Concrete Carpeting

#### **Interior Paint Selections:**

- Primary Interior Color: Agreeable Grey SW7029
- Dining Room Color: Oyster Bay SW6206 (Picture Frame Wainscoting)

## Fireplace Selctions:

- DRT2040 42" LP
- Wescott Mantel
- Absolute Black Surround

#### **Lighting Selections:**

- Canfield Brushed Nickel Package (Chrome in Bathrooms)
- 2 Pendants over Kitchen Island (Model: 6128801-962)
- 4 LED Recess Lights in Kitchen

## **Exterior Selections:**

- Paint grade Smooth, 6 Panel Door with Black Magic SW6991 Paint with 2 1/2 Light GBG Sidelights and 5/0 Transom
- Moire Black Dimensional Shingles
- Sage Vinyl Siding
- Scottish Thistle Vinyl B&B
- White Exterior Trim
- 4 over 1 White Windows
- White Colonial/Stockton I Side Load Garage
- Sod in Front and Sides
- White Gutters