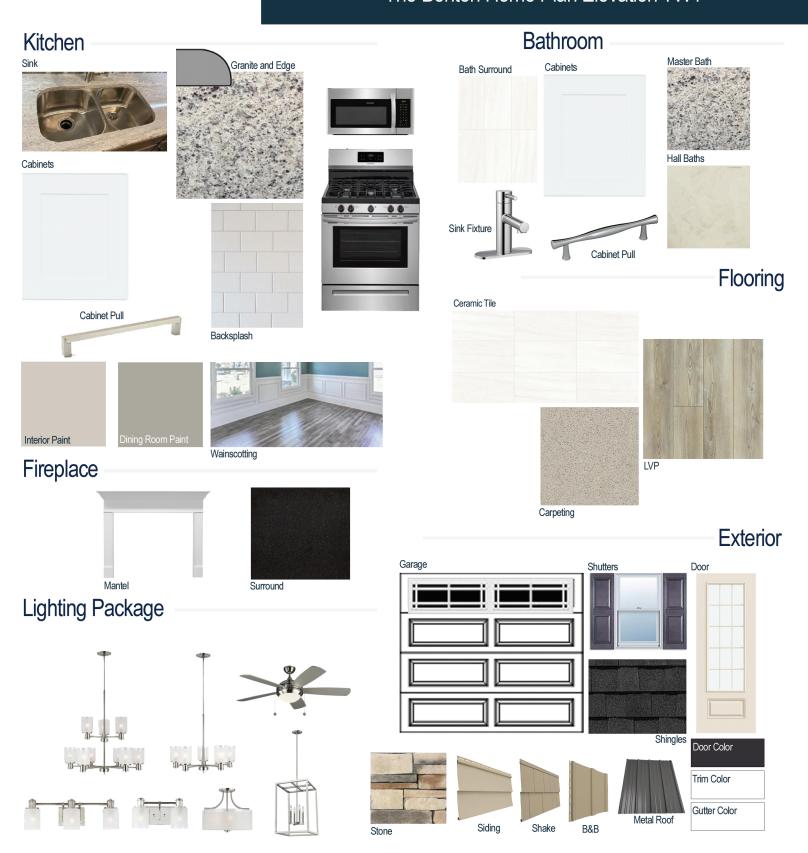

#### **Kitchen Selections:**

- Standard SS 50/50 Double Bowl Sink
- Shaker FP White Cabinets
- Brushed Nickel BP801192-140 Knob/Pull
- Bullnose Edge Finish Ashen White Granite Countertops
- 3x6 x0190 Arctic White w/ 44 Bright White Grout set in Brick Pattern
- Ferguson/Frigidaire Stainless Steel Natural Gas Appliances (Microwave Model: FFMV1846VS and Range/Cooktop Model: FFGF3054TS)

#### **Bathroom Selections:**

- Ashen White (Master) and 122 Marble (Hall Baths) Countertops
- · Chrome Voss Bath Sink Fixture
- Chrome BP9161196180 Knob/Pull
- LP19 12x24 Staggered w/ 17 Marble Beige Grout Ceramic Tile Bath Surrond
- Shaker FP White Cabinets

## **Flooring Selections:**

- Resolute 7" Plus Cut Pine 1005 LVP (Foyer, Great Room, Dining Room, Kitchen/Breakfast)
- LP19 12x24 Staggered with 17 Marble Beige Grout Ceramic Tile (Laundry, Master Bath, Hall Baths)
- Graceful Finess Winter White Carpeting (NOTE: Second Flight of Stairs)

#### **Interior Paint Selections:**

- Primary Interior Color: Agreeable Grey SW7029
- Dining Room Color: Dorian Grey SW7017 (Picture Frame Wainscotting)

### **Fireplace Selctions:**

- DRT2040 42" NG
- Wescott Mantel
- Absolute Black Surround

## **Lighting Selections:**

- Norwood Brushed Nickel (Chrome in Bathrooms)
- LED recess light in Kitchen and Great Room (per plan)

#### **Exterior Selections:**

- Paint Grade Smooth, 8/0 15 Light Over 1 Panel with Domino SW6989 Paint
- 2 Matching Sidelights (per plan)
- Moire Black Shingles and Dark Bronze Metal Roof
- Canyon Ledge Shadow Mountain Facade
- Pebblestone Clay Vinyl Siding
- Rugged Canyon Vinyl B&B and Shake
- White Exterior Trim
- Raised Panel Peppercorn Shutters
- · 4 over 1 White Windows
- White Ranch/Prairie II Garage
- White Gutters