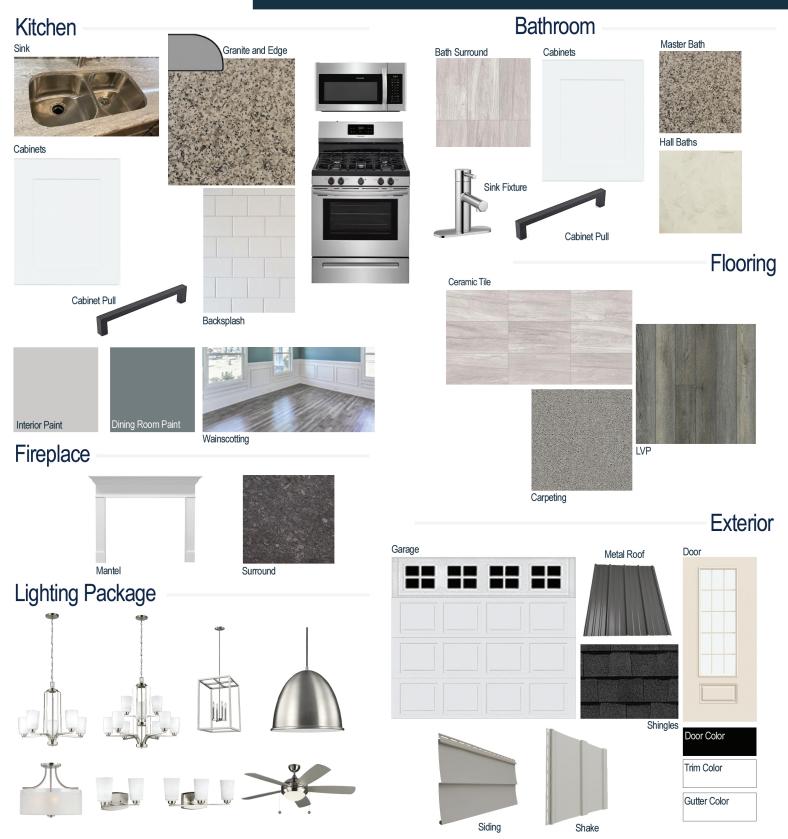

### **Kitchen Selections:**

- Standard SS 50/50 Double Bowl Sink
- Shaker FP White Cabinets
- Brushed Nickel BP801160-900 Knob/Pull
- Bullnose Edge Finish Luna Pearl Granite Countertops
- 3x6 x0190 Arctic White w/ 44 Bright White Grout set in Brick Pattern
- Ferguson/Frigidaire Stainless Steel Natural Gas Appliances (Microwave Model: FFMV1846VS and Range/Cooktop Model: FFGF3054TS)

#### **Bathroom Selections:**

- Luna Pearl (Master) and 122 Marble (Hall Baths) Countertops
- Chrome Voss Bath Sink Fixture
- Chrome BP801160-900 Knob/Pull
- LP21 12x24 Staggered w/ 78 Sterling Silver Grout Ceramic Tile Bath Surrond
- Shaker FP White Cabinets

## **Flooring Selections:**

- Resolute 5" Plus Loft Pine 5047 LVP (Foyer, Great Room, Dining Room, Kitchen/Breakfast)
- LP21 12x24 Staggered with 78
   Sterling Silver Grout Ceramic Tile
   (Laundry, Master Bath, Hall Baths)
- · Graceful Finess Concrete Carpeting

#### **Interior Paint Selections:**

- Primary Interior Color: Passive Grey SW7064
- Dining Room Color: Meditative SW6277 (Picture Frame Wainscotting)

## **Fireplace Selctions:**

- DRT2040 42" NG
- Wescott Mantel
- Steel Grey Surround

## **Lighting Selections:**

- Norwood Brushed Nickel (Chrome in Bathrooms)
- 2 Pendants over Kitchen Bar (Model: 6525401-04)
- LED recess light in Kitchen and Great Room (per plan)

#### **Exterior Selections:**

- Paint Grade Smooth, 8/0 15 Light Over 1 Panel with Black Magic SW6991 Paint
- Moire Black Shingles and Matte Black Metal Roof
- Harbor Grey Vinyl Siding
- Victorian Grey Vinyl B&B
- White Exterior Trim
- 4 over 1 White Windows
- White Colonial/Stockton I Garage
- White Gutters