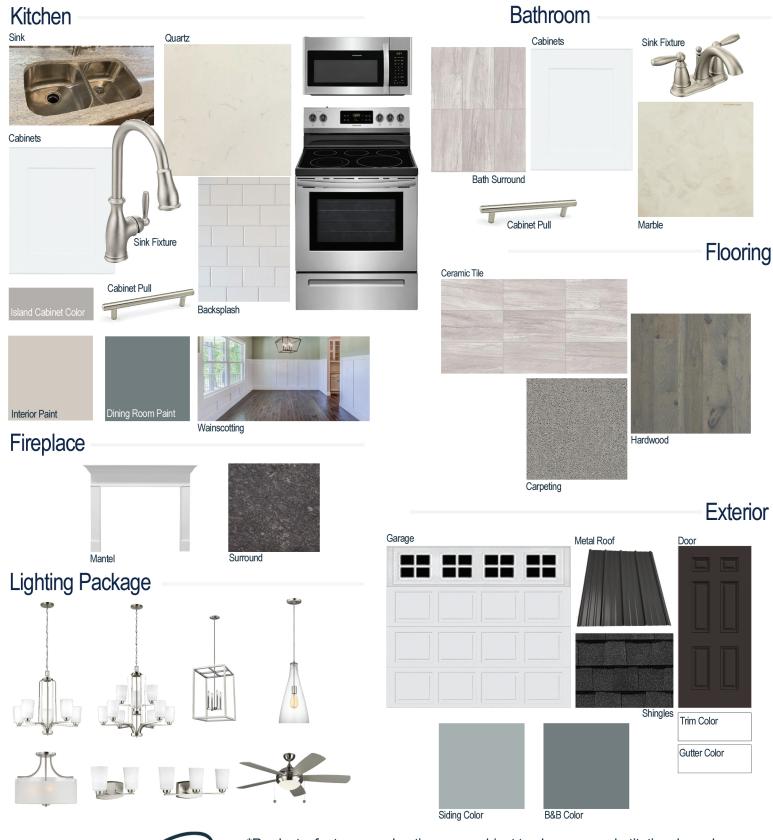

### **Kitchen Selections:**

- Satin Nickel Brantford Kitchen Sink Fixture
- Standard SS 50/50 Double Bowl Sink
- Shaker FP White and Silver Grey
  (Island Accent) Cabinets
- Satin Nickel BP20576195 Knob/Pull
- Flat Polish Edge New Willow White Quartz Countertops
- 3x6 x0190 Arctic White w/ 44 Bright White Grout set in Brick Pattern
- Ferguson/Frigidaire Stainless Steel Electic Appliances (Microwave Model: FFMV1846VS and Range/Cooktop Model: FFEF3054TS)

### **Bathroom Selections:**

- Marble #122 Countertops
- Satin Nickel Brantford Bath Sink Fixture
- Satin Nickle BP20576195 Knob/Pull
- LP21 12x24 Staggered w/ 78 Sterling Silver Grout Ceramic Tile Bath Surrond
- Shaker FP White Cabinets

### **Flooring Selections:**

- Piedmont Hickory Dogwood 5081 HW (Foyer, Great Room, Dining Room, Kitchen/Breakfast, Formal Living/Flex Room)
- LP21 12x24 w/ 78 Sterling Silver Grout Ceramic Tile (Laundry, Master Bath, Hall Baths)
- Graceful Finess Concrete Carpeting

#### **Interior Paint Selections:**

- Primary Interior Color: Passive Grey SW7064
- Dining Room Color: Foggy Day SW6235 (Board & Batten Wainscotting)

### Fireplace Selctions:

- DRT2040 42" LP
- Wescott Mantel
- Steel Grey Surround

### **Lighting Selections:**

- Franport Satin Nickel Package
- 2 Pendants over Kitchen Bar (Model: 6537001-962)
- LED Recess Lights in Kitchen (per plan)

### **Exterior Selections:**

- Paint grade Smooth Door with Dark Knight SW6237 Paint with Matching Sidelights and Transom
- Moire Black Shingles and Matte Black Metal Roof
- SW6234 Uncertain Grey Fiber Cement Siding
- SW6235 Foggy Day Fiber Cement B&B
- Extra White Exterior Trim
- 4 over 1 White Windows
- White Colonial/Stockton I
- White Gutters