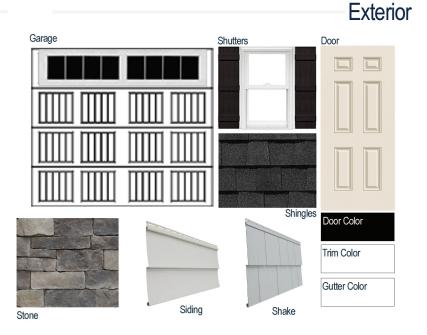

#### **Exterior Selections:**

- Paint grade Smooth, 6 Panel Door with Black Magic SW6991 Paint. 2 1/2 Light GBG Sidelights and 5/0 Transom
- · Moire Black Shingles
- Canyon Ledge Mountain Stone Facade
- · Silver Grey Vinyl Siding
- Everest Vinyl Shake
- White Exterior Trim
- Black Board & Batten Shutters
- 4 over 1 White Windows
- White Sonoma/Stockbridge Garage
- White Gutters