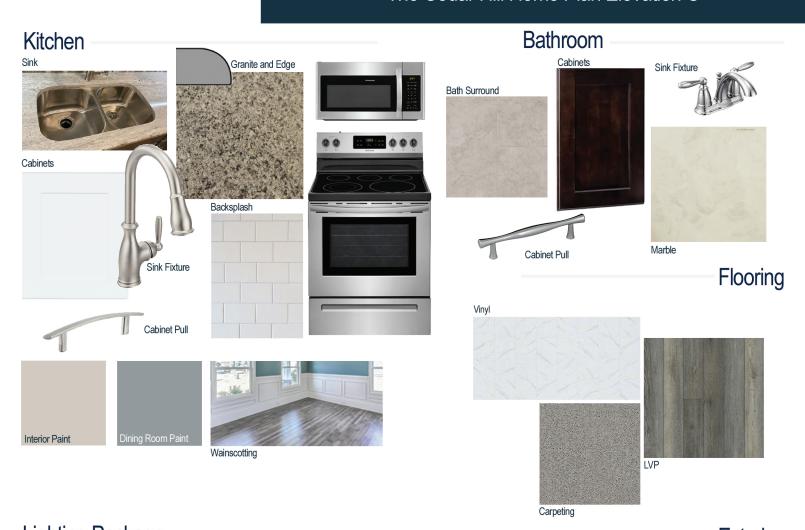

#### **Kitchen Selections:**

- Satin Nickel Brantford Kitchen Sink Fixture
- Standard SS 50/50 Double Bowl Sink
- Shaker FP White Cabinets
- Satin Nickel 6501195 Knob/Pull
- 1/2 Bullnose Edge Azul Platino Granite Countertops
- 3x6 x0190 Arctic White w/ 44 Bright White Grout set in Brick Pattern
- Ferguson/Frigidaire Stainless Steel Electic Appliances (Microwave Model: FFMV1846VS and Range/Cooktop Model: FFEF3054TS)

#### **Bathroom Selections:**

- Marble #122 Countertops
- Chrome Brantford Bath Sink Fixture
- Chrome BP9161196180 Knob/Pull
- AR05 12x12 w/ 89 Smoke Grey Grout Ceramic Tile Bath Surrond
- Shaker FP Espresso Cabinets

### **Flooring Selections:**

- Pro 12 II 180 Summit Vinyl (Laundry, Master Bath, Hall Baths)
- Resolute 5" Plus Loft Pine 5047 LVP (Foyer, Great Room, Dining Room, Kitchen/Breakfast, Formal Living Room)
- Graceful Finess Concrete Carpeting

#### **Interior Paint Selections:**

- Primary Interior Color: Agreeable Grey SW7029
- Dining Room Color: Cadet SW9143 (Picture Frame Wainscotting)