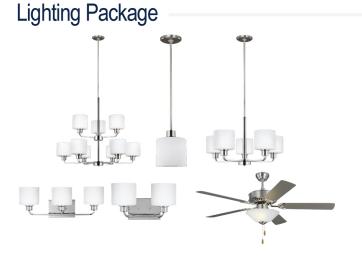

#### **Lighting Selections:**

- Canfield Satin Nickel Package (Chrome in Bathrooms)
- 2 Pendants over Kitchen Island (Model: 6128801-962)
- 4 LED Recess Light in Kitchen