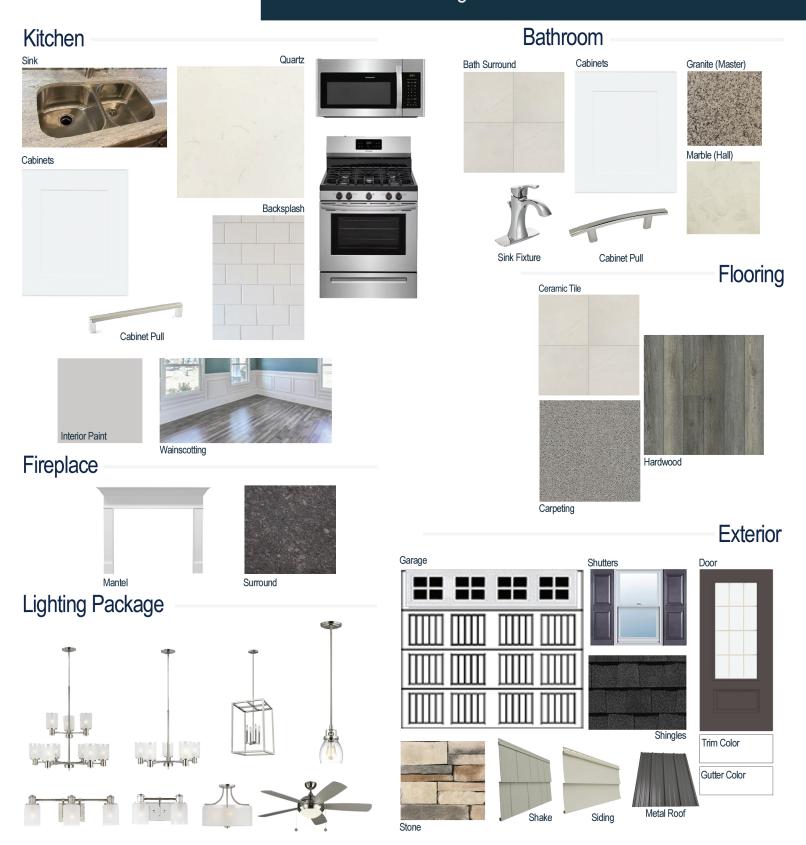

#### **Kitchen Selections:**

- Standard SS 50/50 Double Bowl Sink
- Shaker FP White Cabinets
- Brushed Nickel BP801160-140 Knob/Pull
- Flat Polish Edge New Willow White Quartz Countertops
- 3x6 x0190 Arctic White w/ 44 Bright White Grout set in Brick Pattern
- Ferguson/Frigidaire Stainless Steel Electic Appliances (Microwave Model: FFMV1846VS and Range/Cooktop Model: FFGF3054TS)

#### **Bathroom Selections:**

- Luna Pearl (Master) and 122 Marble (Hall Baths) Countertops
- Chrome Voss Bath Sink Fixture
- Chrome BP65096-180 Knob/Pull
- BA30 12x12 w/ 89 Smoke Grey Grout Ceramic Tile Bath Surrond
- Shaker FP White Cabinets

## **Flooring Selections:**

- Resolute 5" Plus Loft Pine 5047 LVP (Foyer, Great Room, Flex/Study, Kitchen/Breakfast)
- BA30 12x12 with 89 Smoke Grey Grout Ceramic Tile (Laundry, Master Bath, Hall Baths)
- · Graceful Finess Concrete Carpeting

#### **Interior Paint Selections:**

- Primary Interior Color: Passive Grey SW7064
- Picture Frame Wainscotting

### **Fireplace Selctions:**

- DRT2040 42" NG
- Wescott Mantel
- Steel Grey Surround

## **Lighting Selections:**

- Norwood Brushed Nickel (Chrome in Bathrooms)
- 2 Pendants over Kitchen Bar (Model: 6114501-962)
- LED recess light in Kitchen and Great Room (per plan)

#### **Exterior Selections:**

- Paint Grade Smooth, 8/0 15 Light Over 1 Panel with Domino SW6989 Paint
- 8/0 Sidelight 6 Smooth Pro Paint
- Moire Black Shingles and Dark Bronze Metal Roof
- Canyon Ledge Shadow Mountain Facade
- Sage Vinyl Siding
- Scottish Thistle Vinyl Shake
- Extra White Exterior Trim
- Peppercorn Raised Panel Shutters
- · 4 over 4 White Windows
- White Sonoma/Stockbridge
- White Gutters